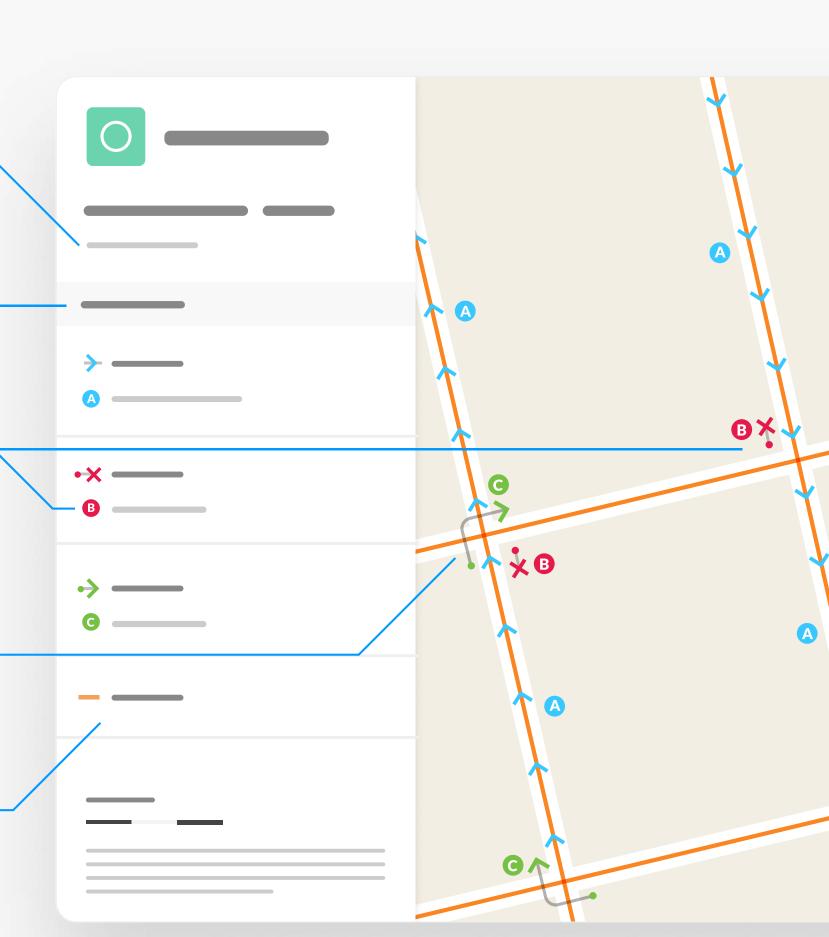

## Map page indicator

Shows current map number against total and indicates if the legend is split over multiple pages eg. 2a, 2b, 2c

### Change type

Indicates whether restrictions have been Added, Modified or Removed

## **Coloured spots**

Restrictions with different attributes are marked with a lettered spot

## **Turn directions**

Prohibited and prescribed turns start from the spot and end at the arrow to indicate the direction of travel

#### **Restriction durations**

Where no hours are specified the restriction applies at all times

Map 1 of 6

ADDED

Speed limit (20 mph)

Infirmary Road Zest Centre Swimming Pool Leghyrst Care Home Medical Rehabilitation Centre Centenary House Health Centre Car Park