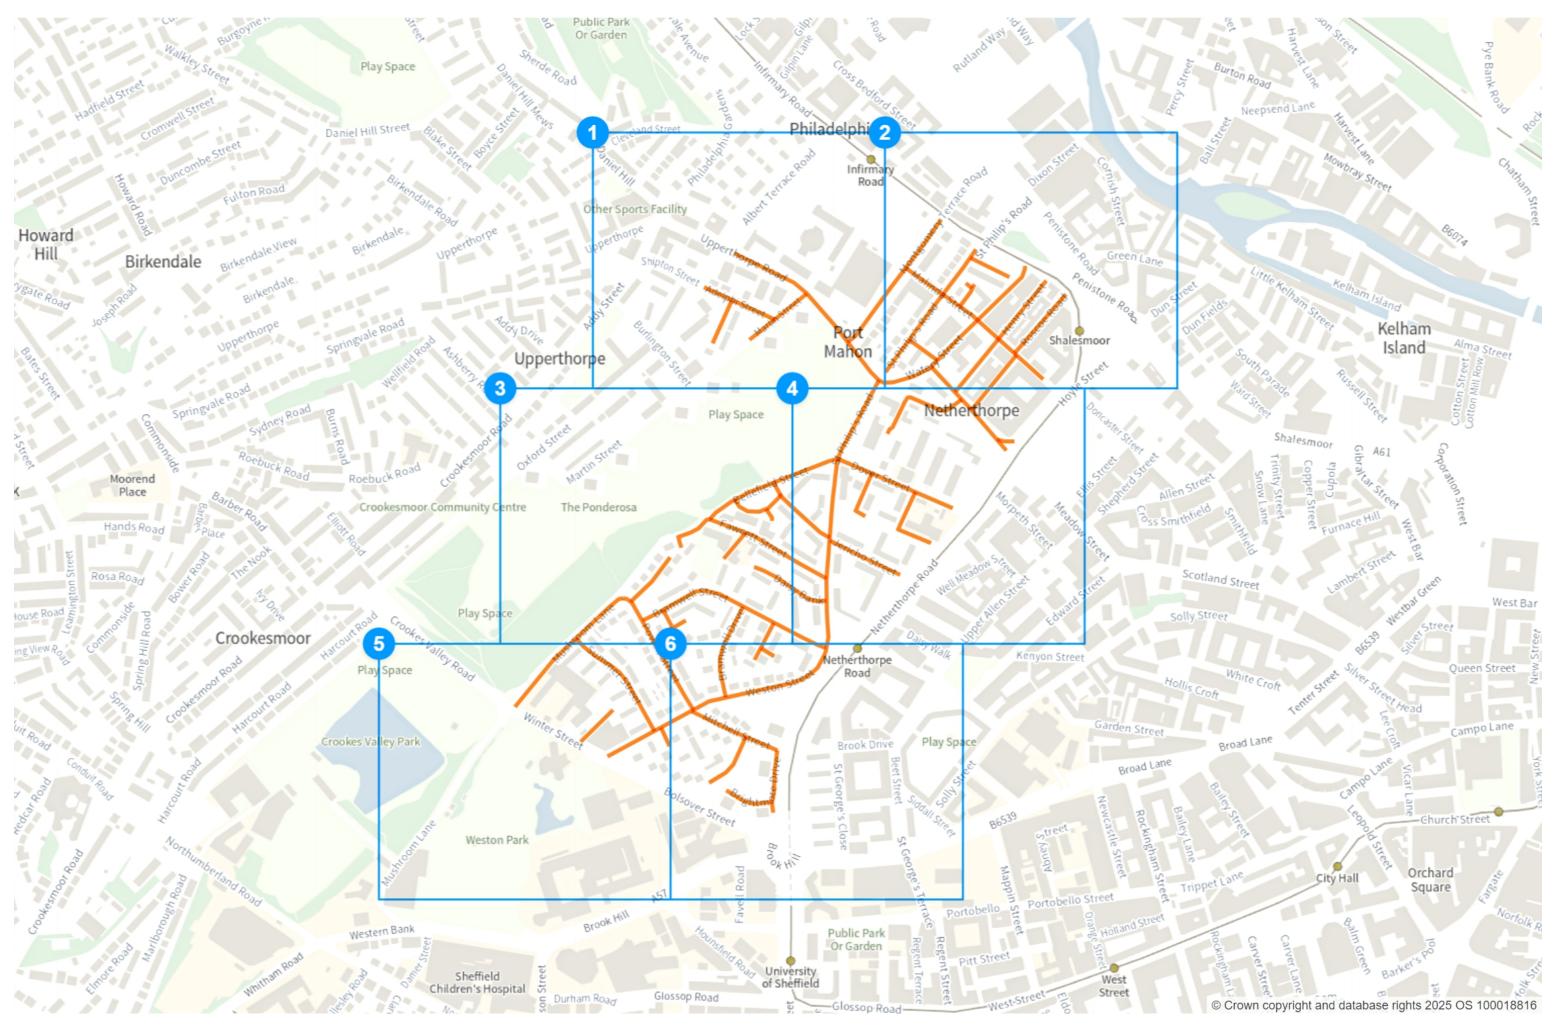

Sheffield: Netherthorpe 20mph SLO 6 Maps

#### **Restriction durations**

Where no hours are specified the restriction applies at all times

Map 1 of 6

ADDED

Speed limit (20 mph)

Infirmary Road Zest Centre Swimming Pool Leghyrst Care Home Medical Rehabilitation Centre Centenary House Health Centre Car Park

Scale: 1:1250 0 20 40 60m NW 434127.887, 388385.188 SE 434546.314, 388025.155

Map 2 of 6

ADDED

Speed limit (20 mph)

North British Steel Works PHILADELPHIA Depot Ball Bridge Wharncliffe Works . 50.3m Green Lane Shalesmoor

Scale: 1:1250 0 20 40 60m NW 434540.113, 388388.16 SE 434958.572, 388028.163

Map 3 of 6

ADDED

Speed limit (20 mph)

PORT I NETHERTHORPE The Ponderosa (Park (public)) Bethany School

Scale: 1:1250 0 20 40 60m NW 433999.527, 388024.424 SE 434417.976, 387664.352

Map 4 of 6

ADDED

Speed limit (20 mph)

MAHON Netherthorpe Primary School

A Scale: 1:1250 °\_\_\_\_

NW 434411.785, 388027.385 SE 434830.266, 387667.349

Map 5 of 6

ADDED

Speed limit (20 mph)

Play Area The University of Sheffield The University of Sheffield Weston Park Firth Court (The University of Sheffield)

Scale: 1:1250 0 20 40 60r NW 433830.472, 387663.348 SE 434248.939, 387303.234

Map 6 of 6

**ADDED** 

Speed limit (20 mph)

Netherthorpe Road Bramwell Court Radford Street Brook Drive Edward Street Allen Court Brook Lane St George's Court 100.3m 106.1m University Roundabout 103.0m. 3rook Hill 102.7m Brook Hill The Diamond (University of Sheffield)

Scale: 1:1250 0 20 40 60m

**NW** 434242.94, 387666.295 **SE** 434661.439, 387306.217