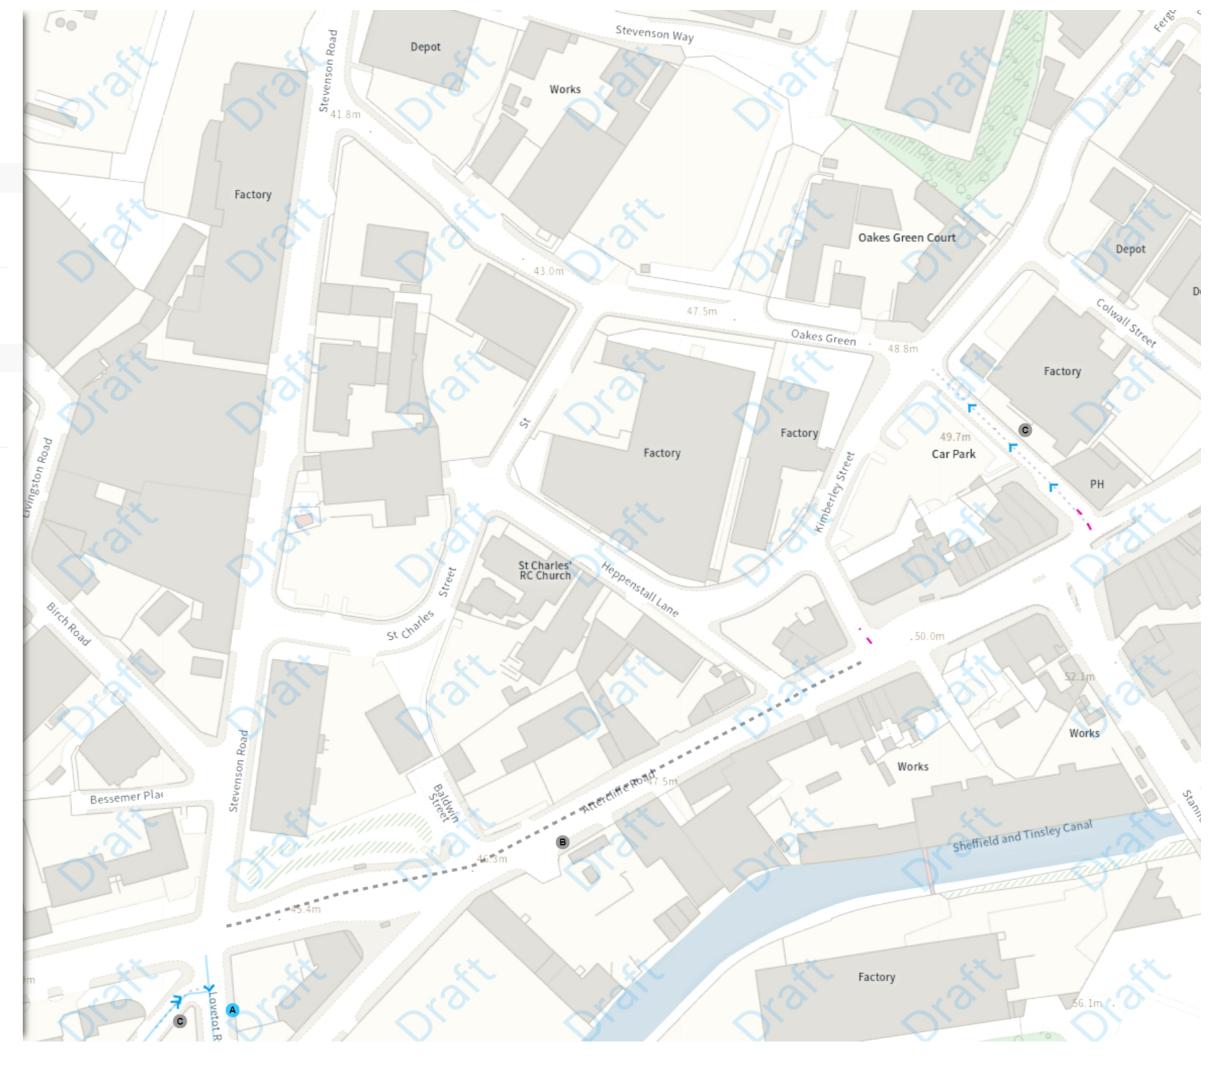

Map 7 of 9

#### **ADDED**

- One way
- A Except pedal cycles
- Prohibited access

Motor vehicles prohibited

#### REMOVED

- = = Bus lane
- B Permitted vehicles: taxis, pedal cycles and buses only
- One way

A Scale: 1:1250 0 20 40 60m

NW 437154.34, 388437.025 SE 437572.996, 388077.26