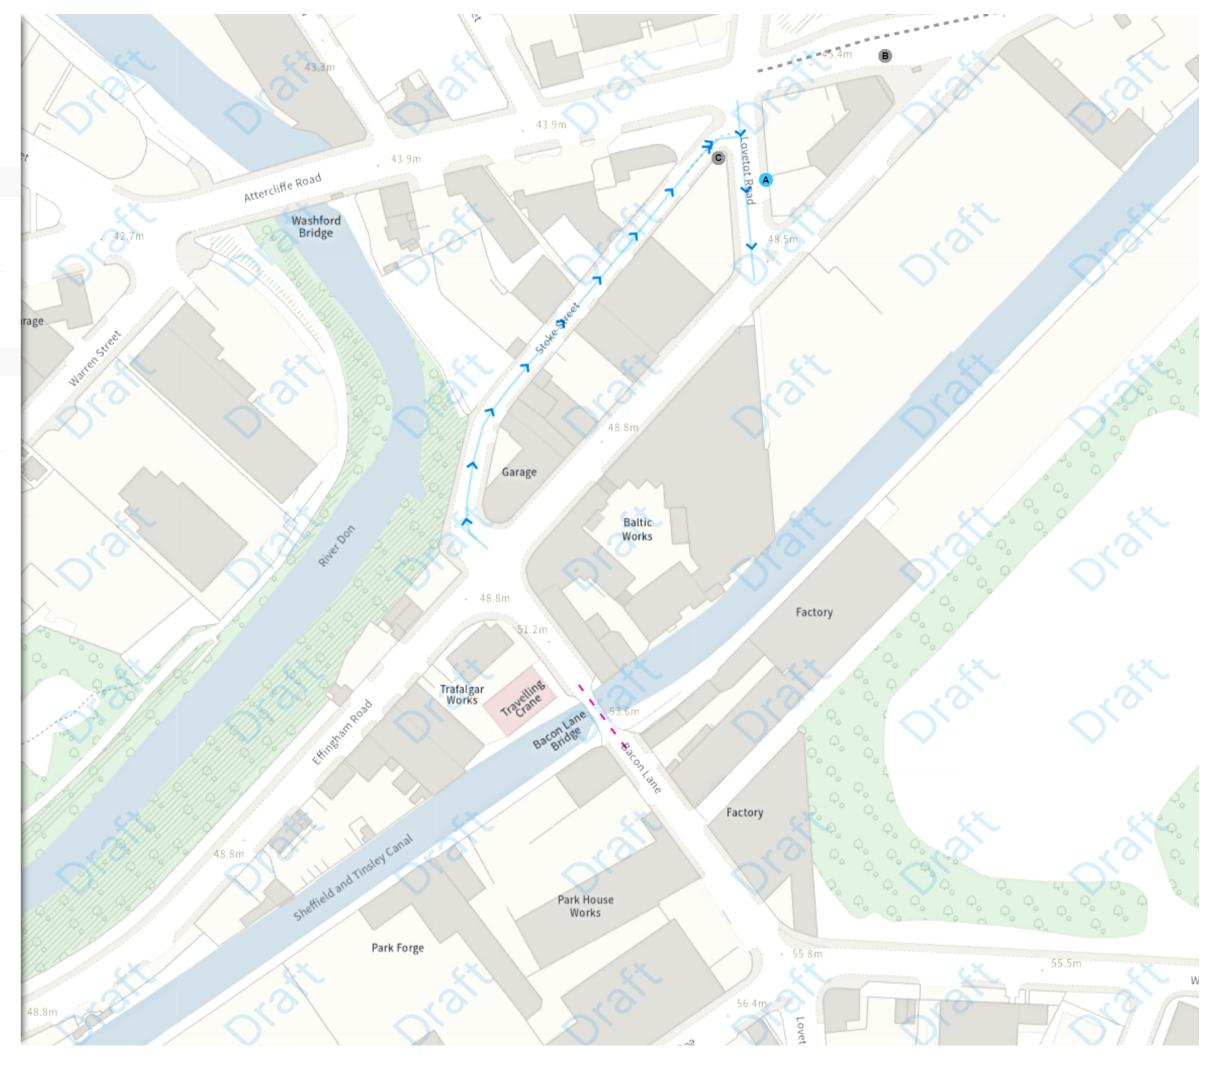

#### **ADDED**

- One way
- A Except pedal cycles
- Prohibited access

Motor vehicles prohibited

#### REMOVED

- = = Bus lane
- B Permitted vehicles: taxis, pedal cycles and buses only
- One way

C

Scale: 1:1250 0 20 40 60m

NW 437340.154, 388740.821 SE 437758.797, 388381.096

Map 2 of 9