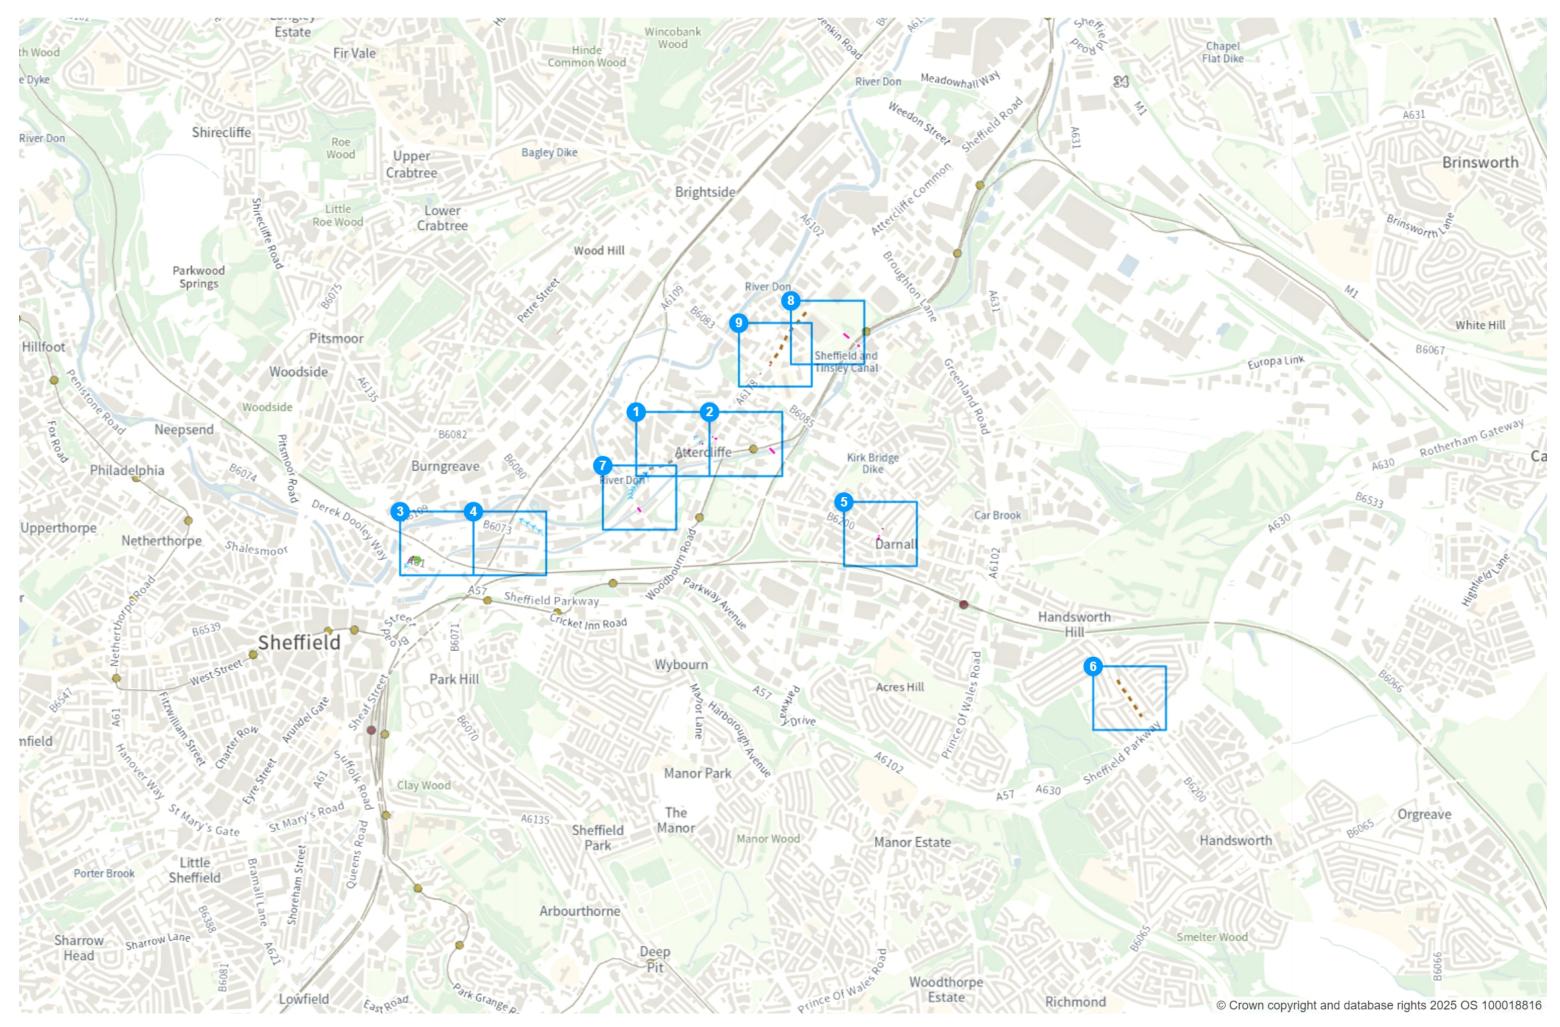

# **Restriction durations**

Where no hours are specified the restriction applies at all times

Map 1 of 9

Map 3 of 9