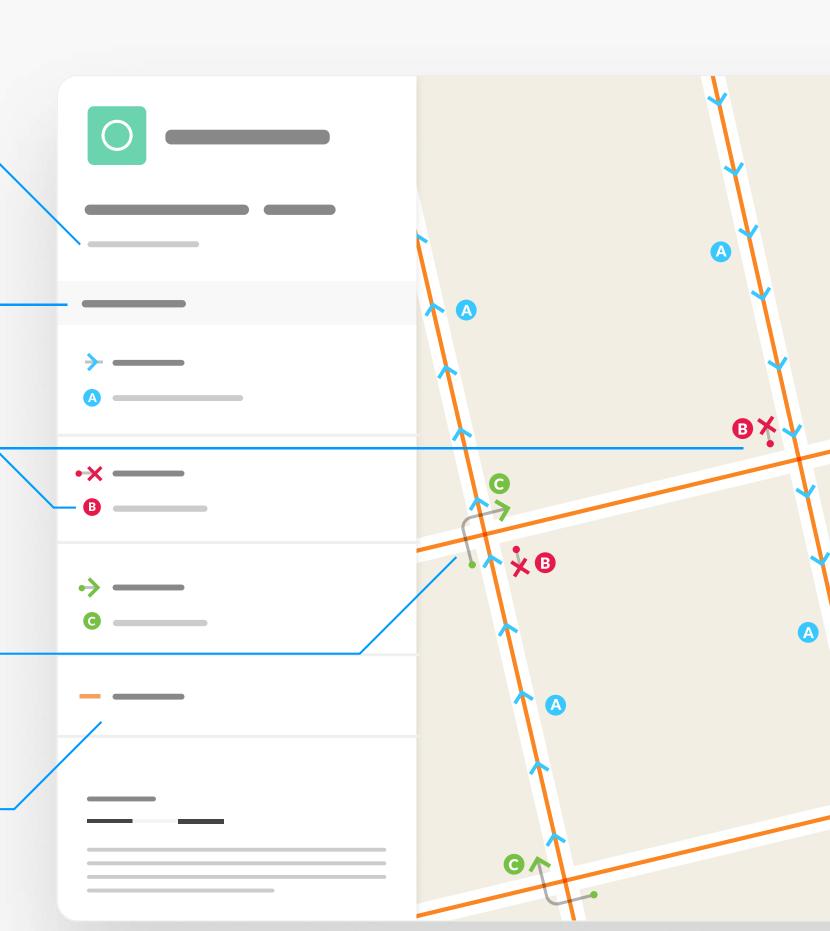

# Map page indicator

Shows current map number against total and indicates if the legend is split over multiple pages eg. 2a, 2b, 2c

# Change type

Indicates whether restrictions have been Added, Modified or Removed

# **Coloured spots**

Restrictions with different attributes are marked with a lettered spot

# **Turn directions**

Prohibited and prescribed turns start from the spot and end at the arrow to indicate the direction of travel

# **Restriction durations**

Where no hours are specified the restriction applies at all times

Map 1 of 9