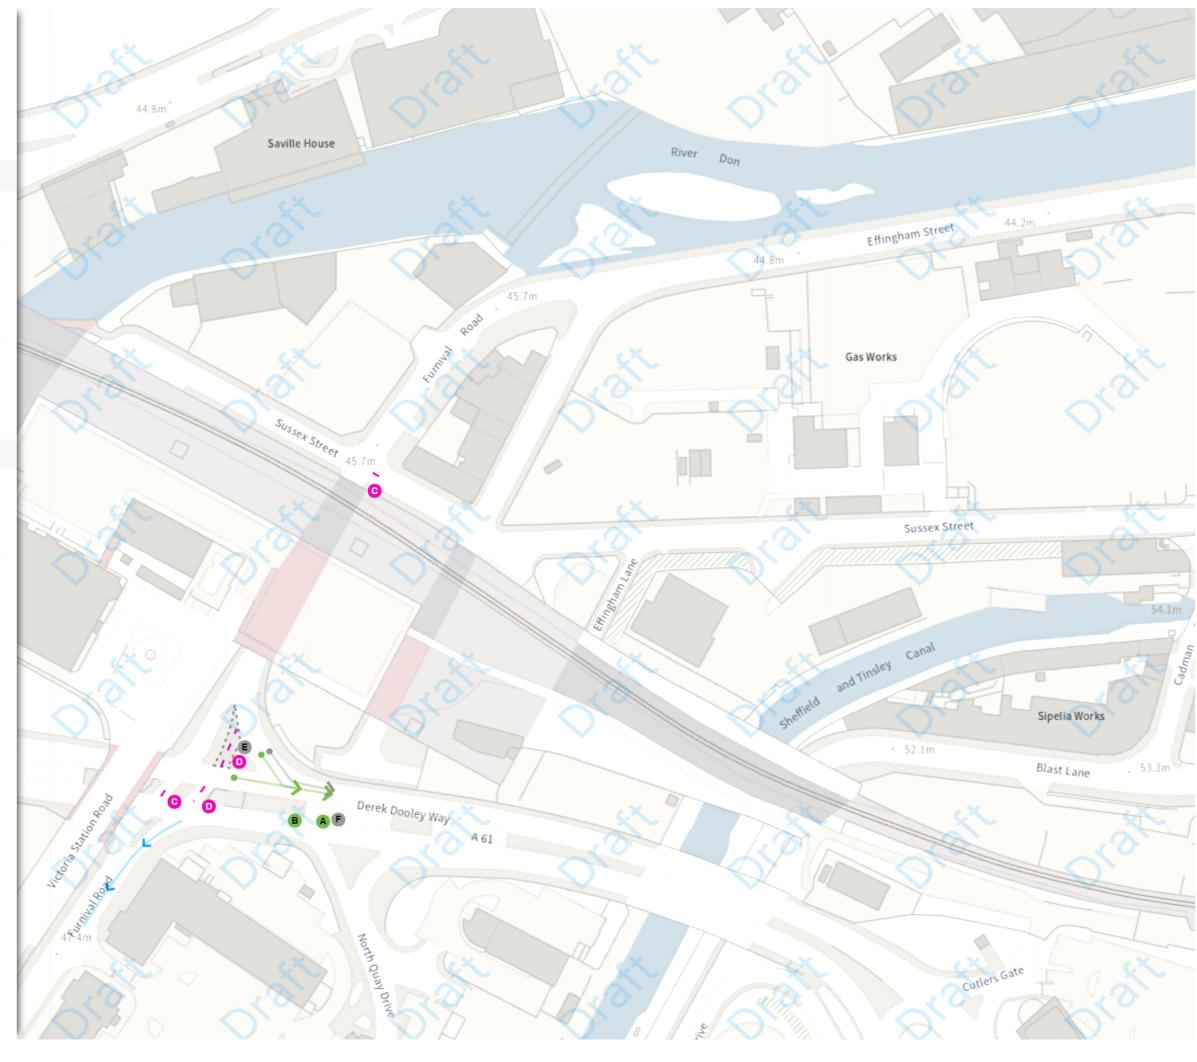

#### REMOVED

- = = Bus lane
- B Permitted vehicles: taxis, pedal cycles and buses only
- One way

C

Scale: 1:1250 0 20 40 60m

NW 437340.154, 388740.821 SE 437758.797, 388381.096

Map 2 of 9

#### REMOVED

- = = Bus lane
- B Permitted vehicles: taxis, pedal cycles and buses only
- One way

A Scale: 1:1250 0 20 40 60m

NW 437154.34, 388437.025 SE 437572.996, 388077.26