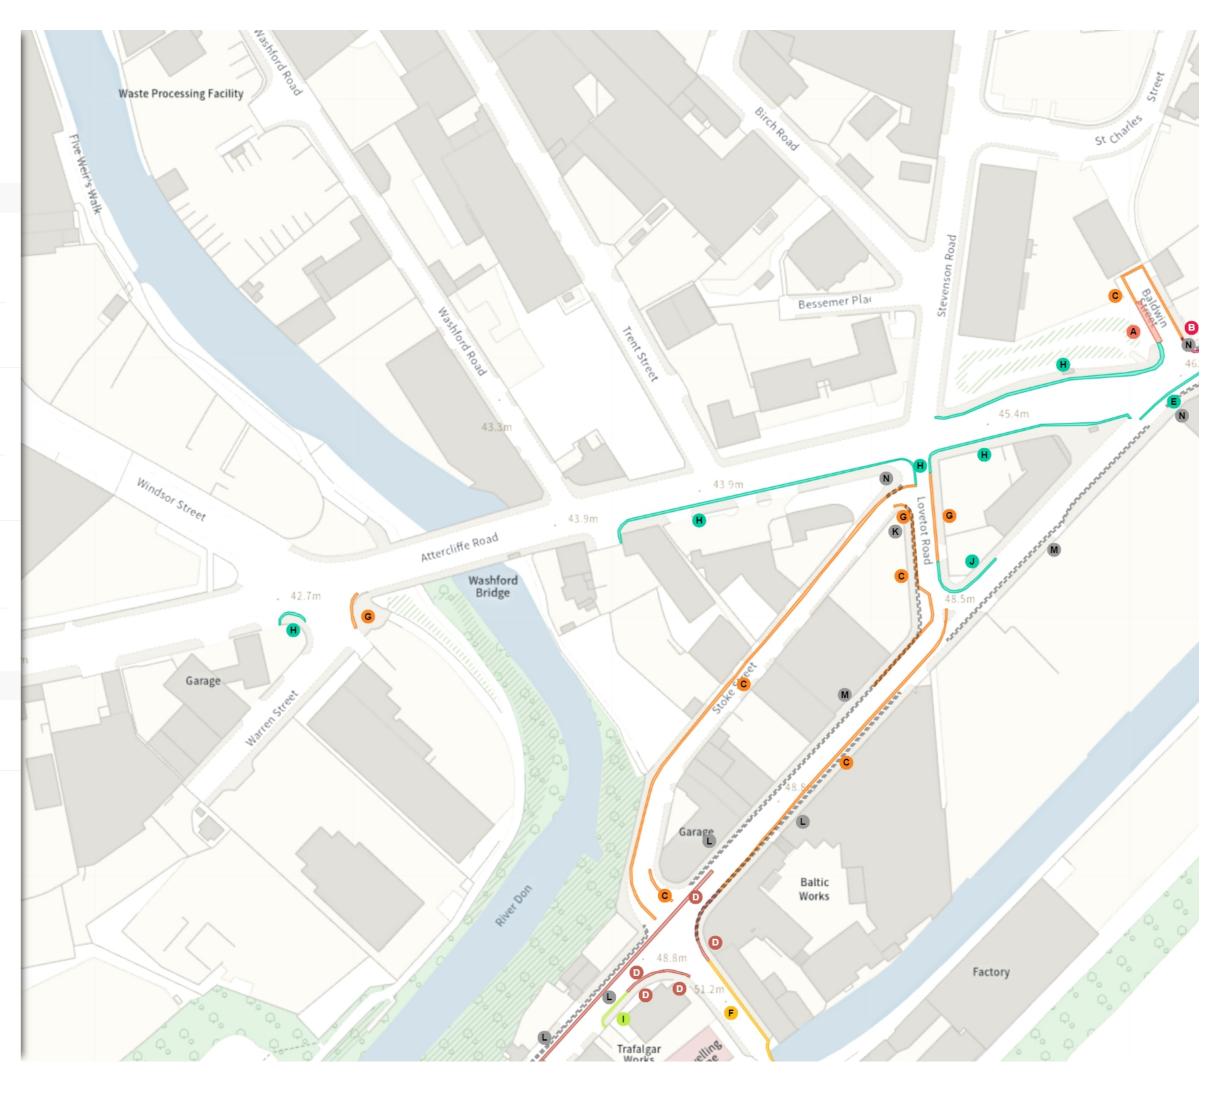

## ADDED

No waiting at any time

\land At all times

REMOVED

No waiting at any time

At all times

NW 438307.408, 388926.985 SE 438726.109, 388567.358

🕒 Map 7b of 18

### MODIFIED

Shared

H No waiting at any time

At all times

#### H No loading

Mon-Fri 07:30-09:30 16:00-18:30

#### Shared

No waiting

Mon-Fri 08:00-09:30 16:00-18:30

#### No loading

Mon-Fri 08:00-09:30 16:00-18:30

#### Shared

No waiting at any time

At all times

#### REMOVED

No waiting at any time

K At all times

#### NW 437090.966, 388557.541 SE 437509.607, 388197.78

🕒 Map 7c of 18