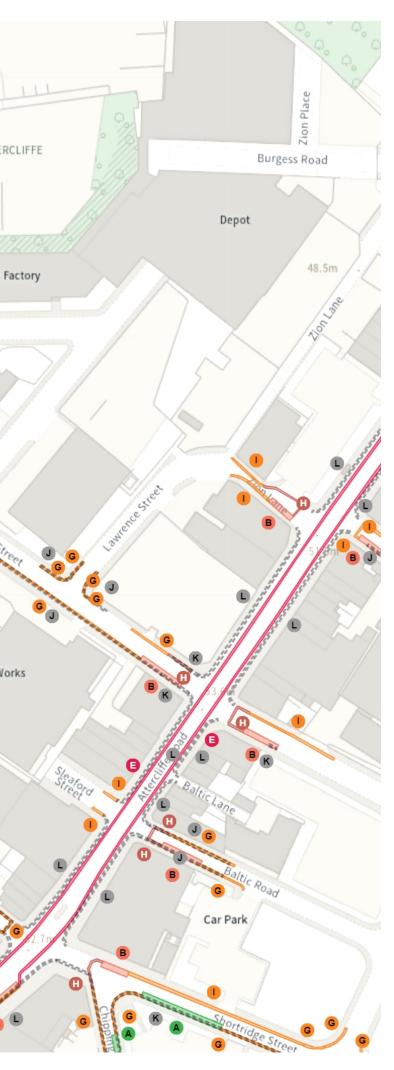

th different attributes are marked with a lettered spot

# **Restriction icons**

| ✤ Min sta | У | <ul> <li>Max stay</li> </ul> | $\Diamond$ | No return  | ()   | Tariff hours         |
|-----------|---|------------------------------|------------|------------|------|----------------------|
| ▶ Up to   | 卧 | Fuel surcharg                | ge         | E Event da | ıy ( | i) Emissions pricing |

# **Restriction durations**

Where no months or days are specified, restrictions apply all year and all week









녣 Map 2b of 18

### REMOVED

# Shared

No waiting at any time

At all times

#### No loading

Mon-Fri 07:30-09:30 16:00-18:30

## Shared

#### No waiting at any time

At all times

### I No loading at any time

At all times



NW 437785.892, 389282.6 SE 438204.522, 388922.955











🜔 Map 4b of 18

### MODIFIED

No waiting at any time

🕕 At all times

## REMOVED

No waiting

J Mon-Sat 08:00-18:30

No waiting at any time

K At all times

# Shared

No waiting at any time

At all times

# No loading

Mon-Fri 07:30-09:30 16:00-18:30



NW 437483.045, 388920.422 SE 437901.683, 388560.723







At all times

MODIFIED

No waiting at any time

At all times

REMOVED

No waiting

K Mon-Sat 08:00-18:30

No waiting at any time

At all times

Shared M No waiting at any time At all times M No loading Mon-Fri 07:30-09:30 16:00-18:30

A Scale: 1:1250 20 40 60m

NW 437895.226, 388923.686 SE 438313.896, 388564.023





🜔 Map 6 of 18

## ADDED

No waiting at any time

\land At all times

REMOVED

No waiting at any time

At all times





NW 438307.408, 388926.985 SE 438726.109, 388