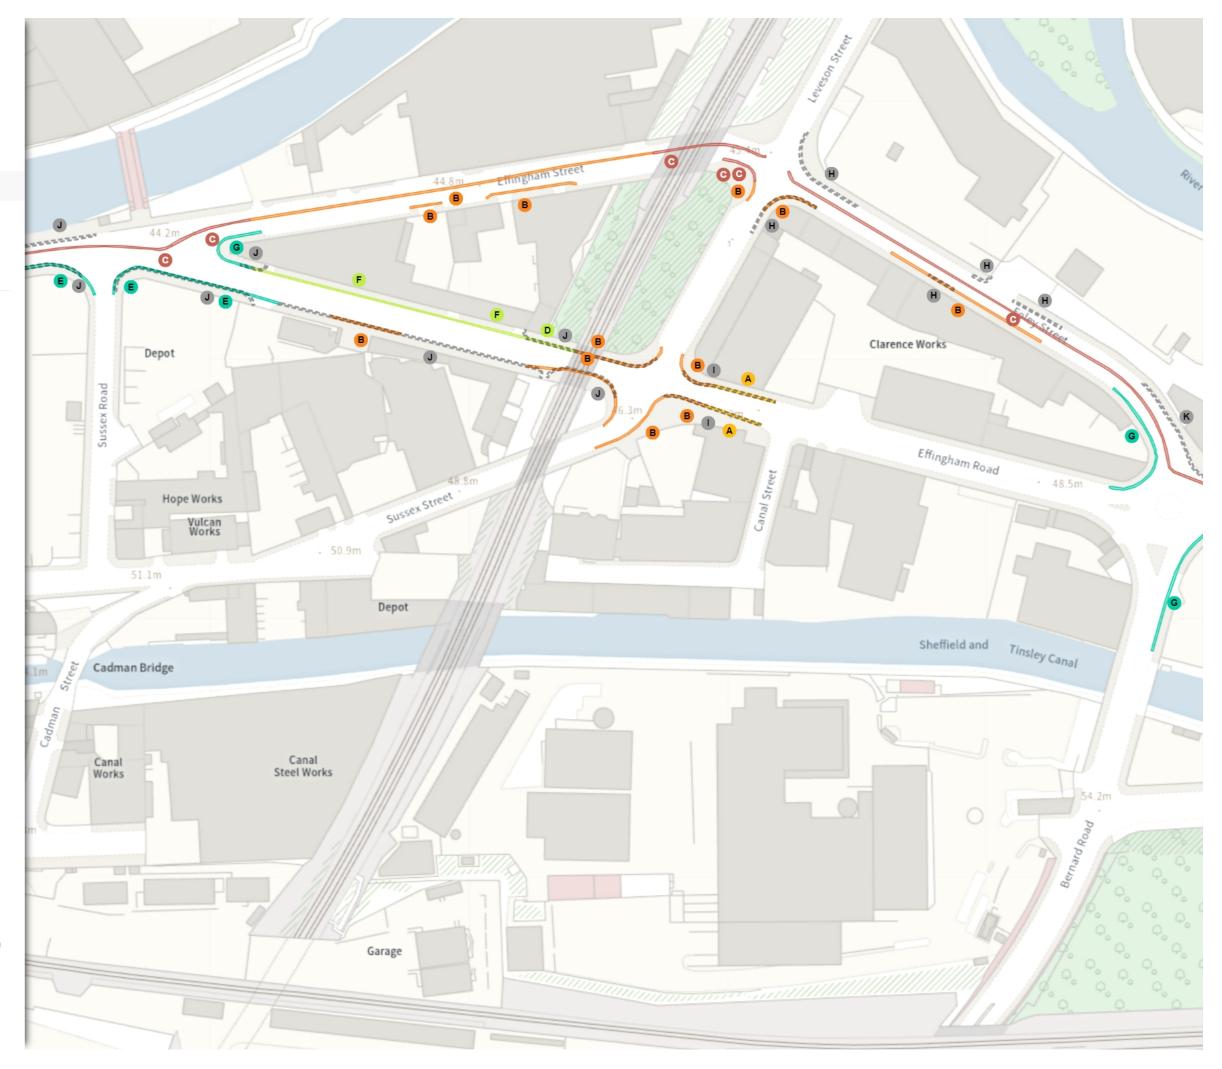

#### Sheffield à **TRO 22** 🜔 Map 12b of 18 C Elingham Street OO B MODIFIED 44.8 B H Shared J 44.2 12222222 C F No waiting C 08:00-09:30 16:00-18:30 Mon-Fri EJ E J F No loading DJ Mon-Fri 08:00-09:30 16:00-18:30 Depot Shared Sussex Road (J G No waiting at any time At all times G No loading 08:00-09:30 16:00-18:30 Mon-Fri Sussex Street Hope Works REMOVED Vulcan Works . 50.9m No waiting 51.1m H Mon-Sat 08:00-18:30 Depot Mon-Fri 08:00-09:30 16:00-18:30 Shared Cadman Bridge J No waiting Mon-Fri 08:00-09:30 16:00-18:30 5 J No loading Canal Mon-Fri 08:00-09:30 16:00-18:30 Canal Steel Works Works 🛕 Scale: 1:1250 20 40 60m Garage NW 436415.02, 388192.487 SE 436833.64, 387832.639 © Crown copyright and database rights 2025 Ordnance Survey. You are not permitted to copy, sub-license, distribute or sell any of this

data to third parties in any form. Licence number 100018816

녣 Map 12c of 18