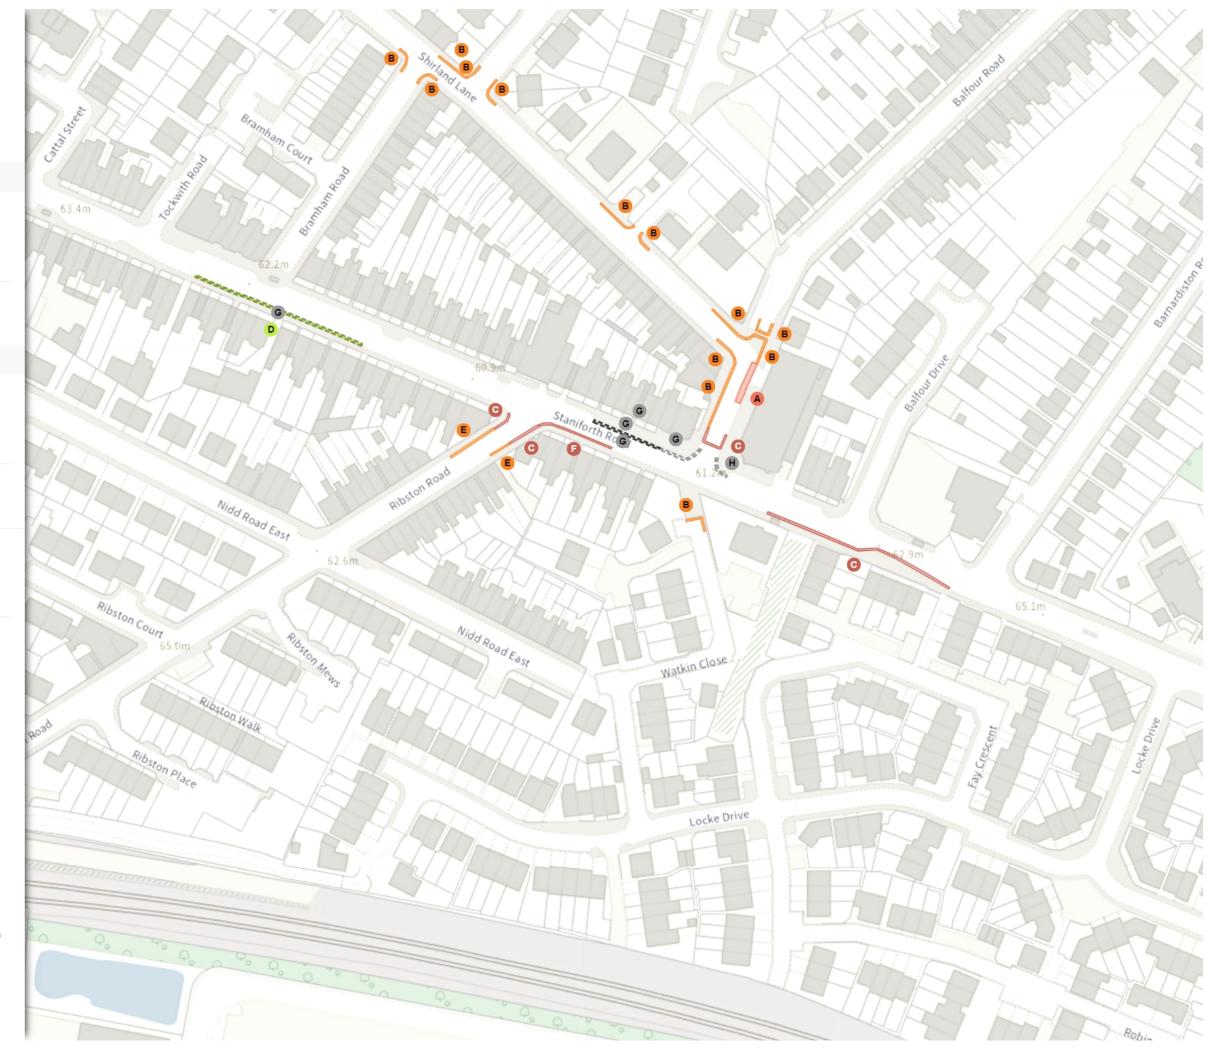

### REMOVED

# Shared

G No waiting at any time

At all times

#### G No loading at any time

At all times

# Shared

#### H No waiting

Mon-Fri 08:00-09:30 16:00-18:30

#### H No loading

Mon-Fri 08:00-09:30 16:00-18:30

🜔 Map 18 of 18