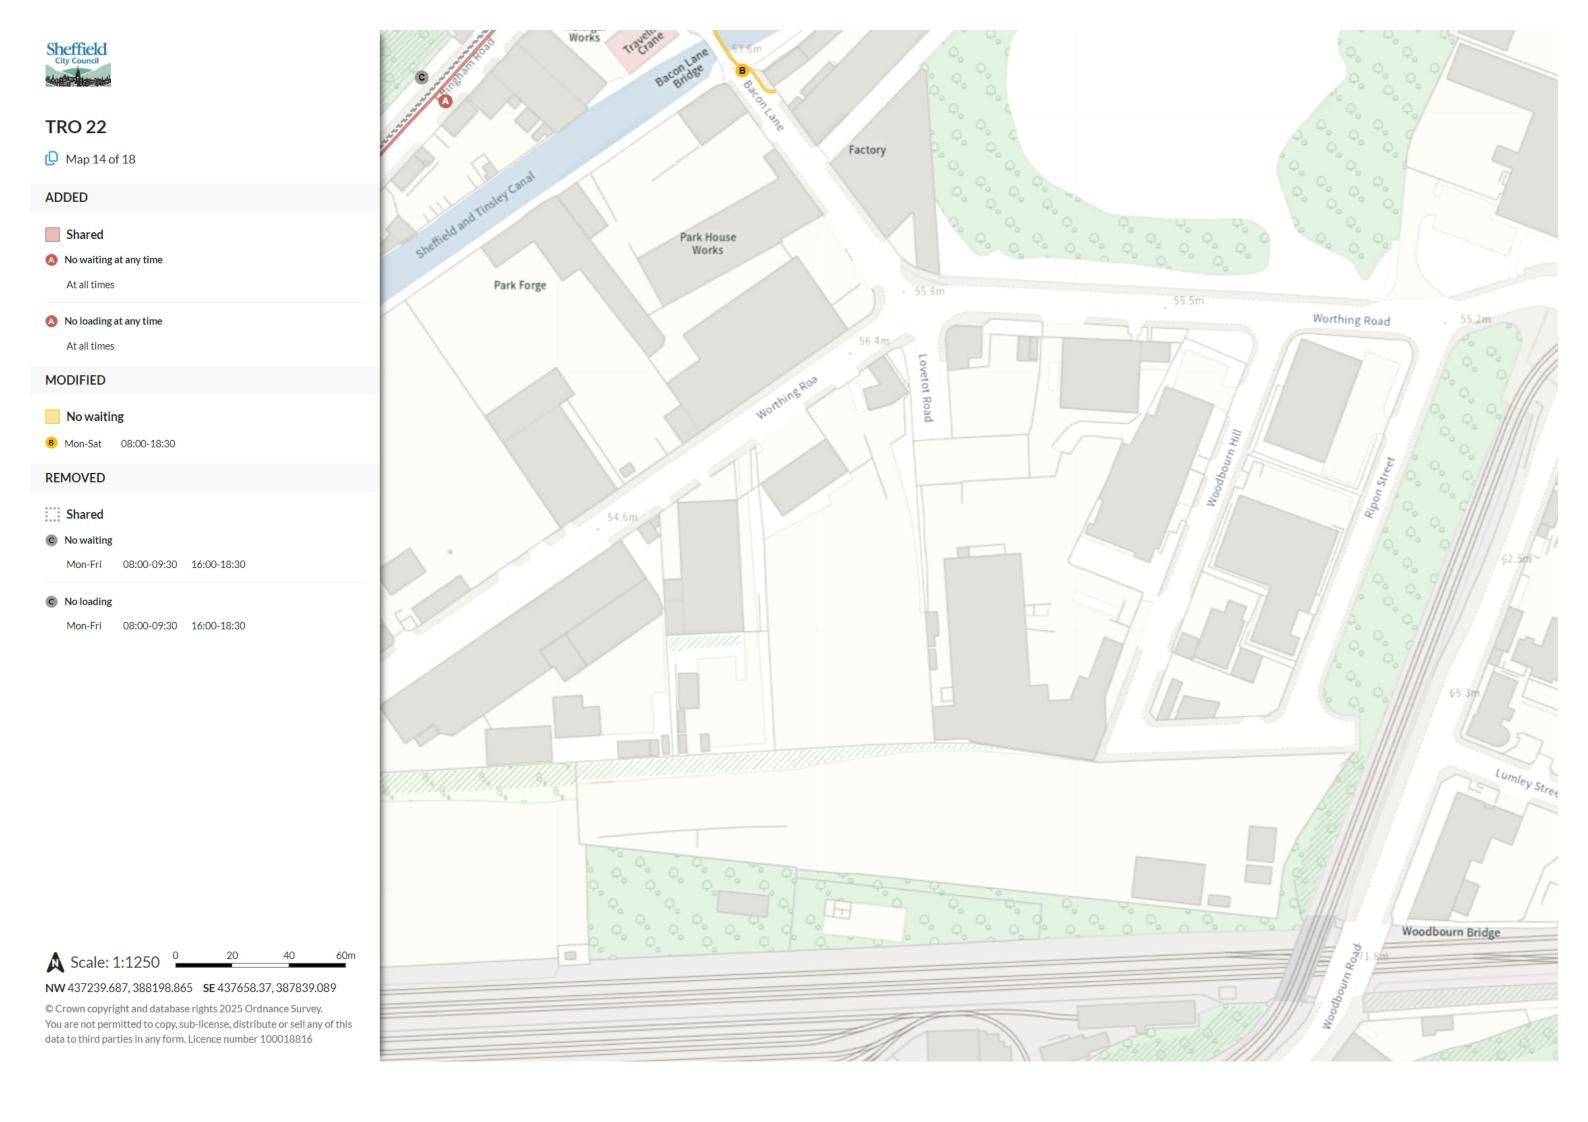

#### REMOVED

No waiting at any time

K At all times

#### NW 437090.966, 388557.541 SE 437509.607, 388197.78

🕒 Map 7c of 18