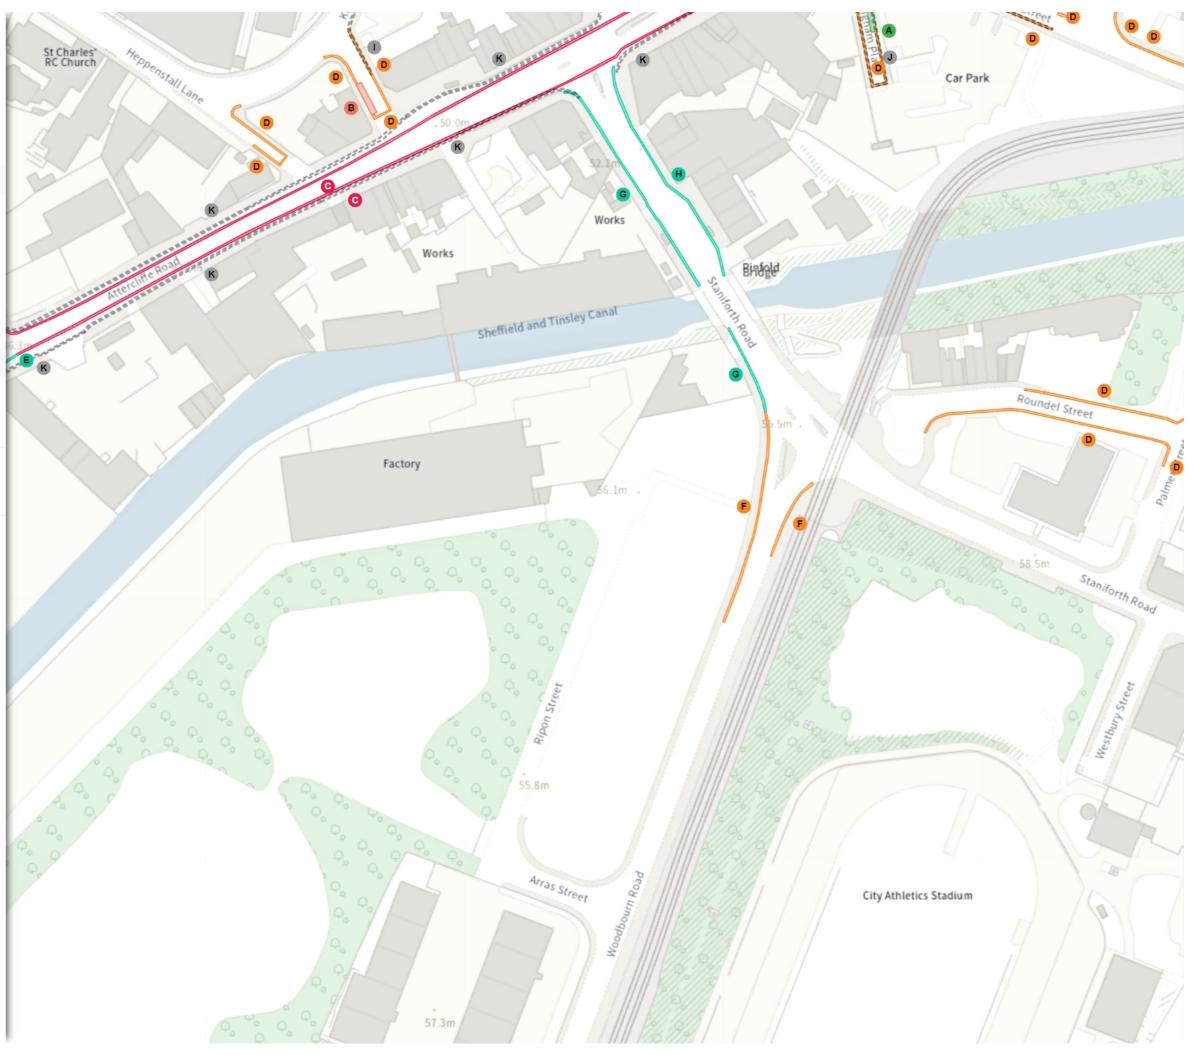

## MODIFIED

Shared

H No waiting at any time

At all times

H No loading

Mon-Fri 08:00-09:30 16:30-18:30

### REMOVED

### No waiting

Mon-Sat 08:00-18:30

# No waiting at any time

At all times

# Shared

K No waiting at any time

At all times

#### K No loading

Mon-Fri 07:30-09:30 16:00-18:30

NW 437503.179, 388560.77 SE 437921.851, 388201.045

🕒 Map 9 of 18