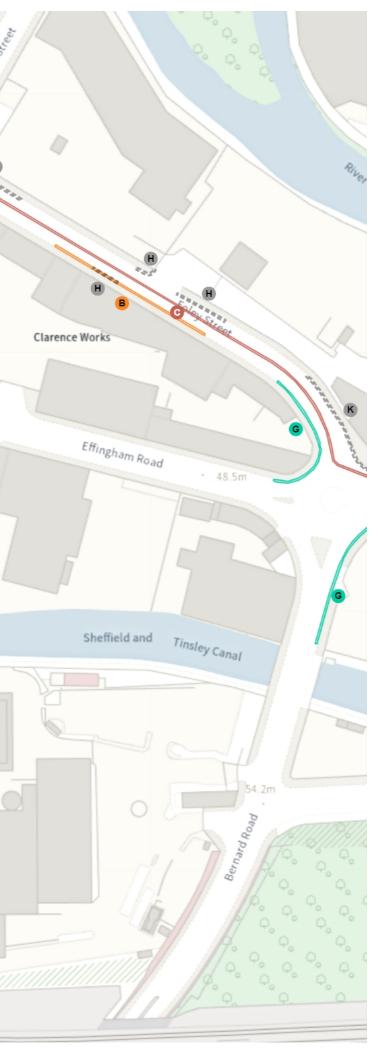

#### Sheffield à **TRO 22** 🜔 Map 12b of 18 C Elingham Street OO B MODIFIED 44.8 B H Shared J 44.2 12222222 C F No waiting C 08:00-09:30 16:00-18:30 Mon-Fri EJ E J F No loading DJ Mon-Fri 08:00-09:30 16:00-18:30 Depot Shared Sussex Road (J G No waiting at any time At all times G No loading 08:00-09:30 16:00-18:30 Mon-Fri Sussex Street Hope Works REMOVED Vulcan Works . 50.9m No waiting 51.1m H Mon-Sat 08:00-18:30 Depot Mon-Fri 08:00-09:30 16:00-18:30 Shared Cadman Bridge J No waiting Mon-Fri 08:00-09:30 16:00-18:30 5 J No loading Canal Mon-Fri 08:00-09:30 16:00-18:30 Canal Steel Works Works 🛕 Scale: 1:1250 20 40 60m Garage NW 436415.02, 388192.487 SE 436833.64, 387832.639 © Crown copyright and database rights 2025 Ordnance Survey. You are not permitted to copy, sub-license, distribute or sell any of this

data to third parties in any form. Licence number 100018816

녣 Map 12c of 18