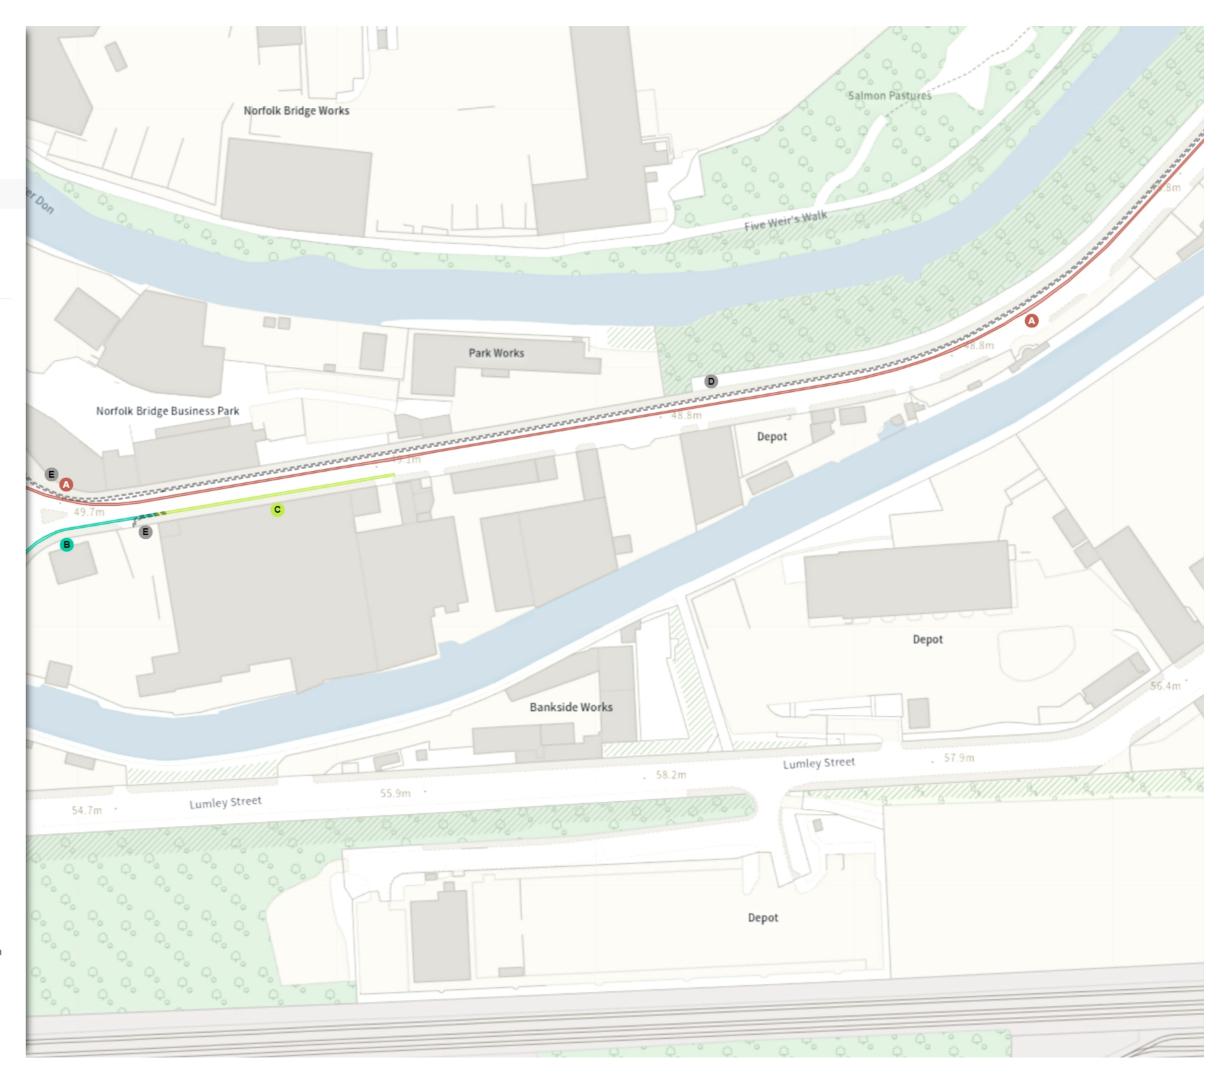

## ADDED

No waiting at any time

\land At all times

REMOVED

No waiting at any time

At all times

NW 438307.408, 388926.985 SE 438726.109, 388567.358

🕒 Map 7b of 18