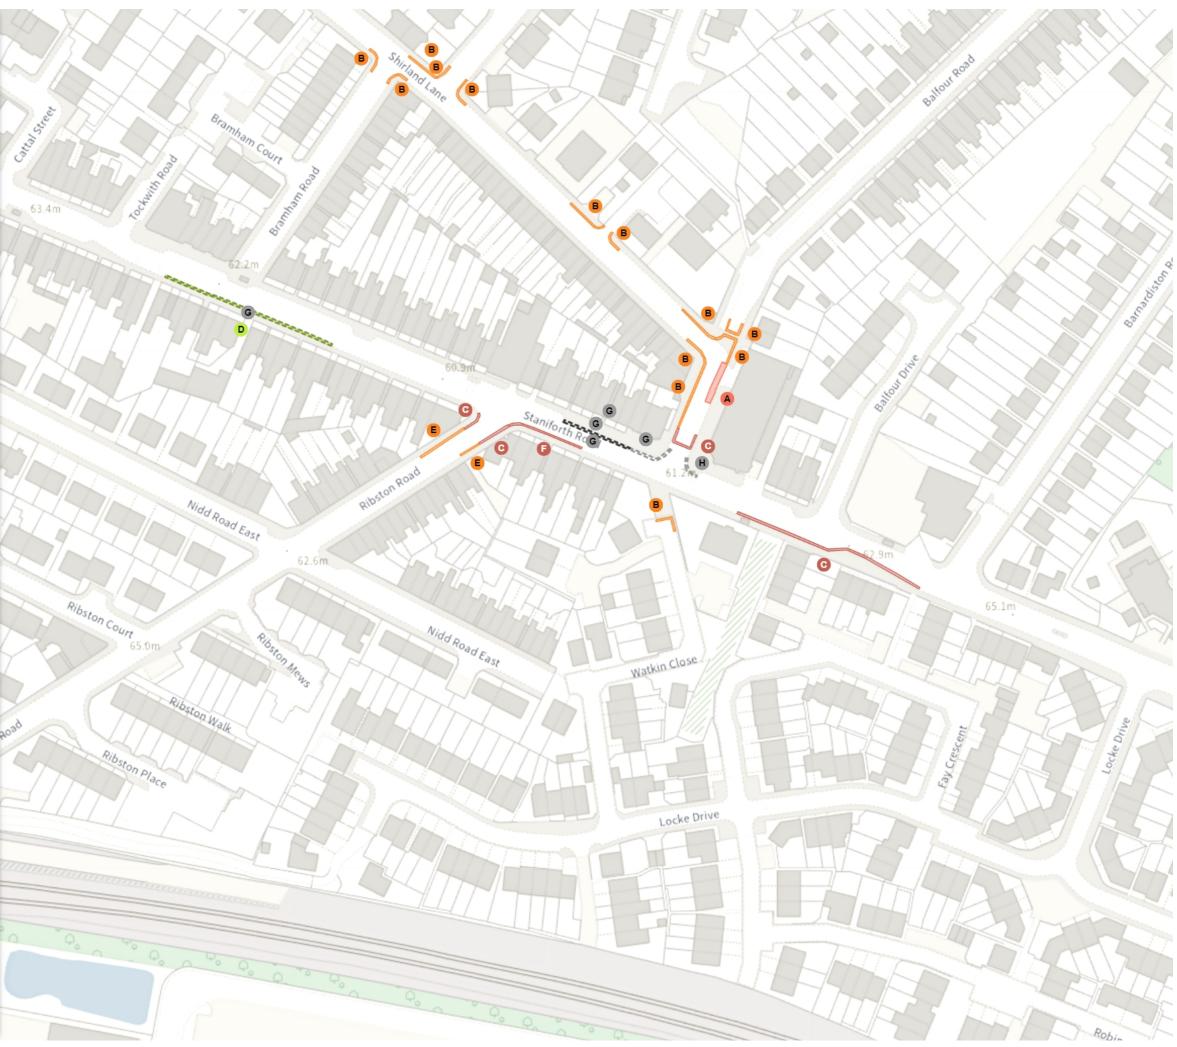

### MODIFIED

# Shared

No waiting at any time

At all times

#### No loading at any time

At all times

# REMOVED

# Shared

G No waiting

Mon-Fri 08:00-09:30 16:00-18:30

#### G No loading

Mon-Fri 08:00-09:30 16:00-18:30

# Shared

H No waiting at any time

At all times

#### H No loading at any time

At all times

### NW 438476.776, 388208.701 SE 438895.553, 387849.034

</u> Map 17b of 18