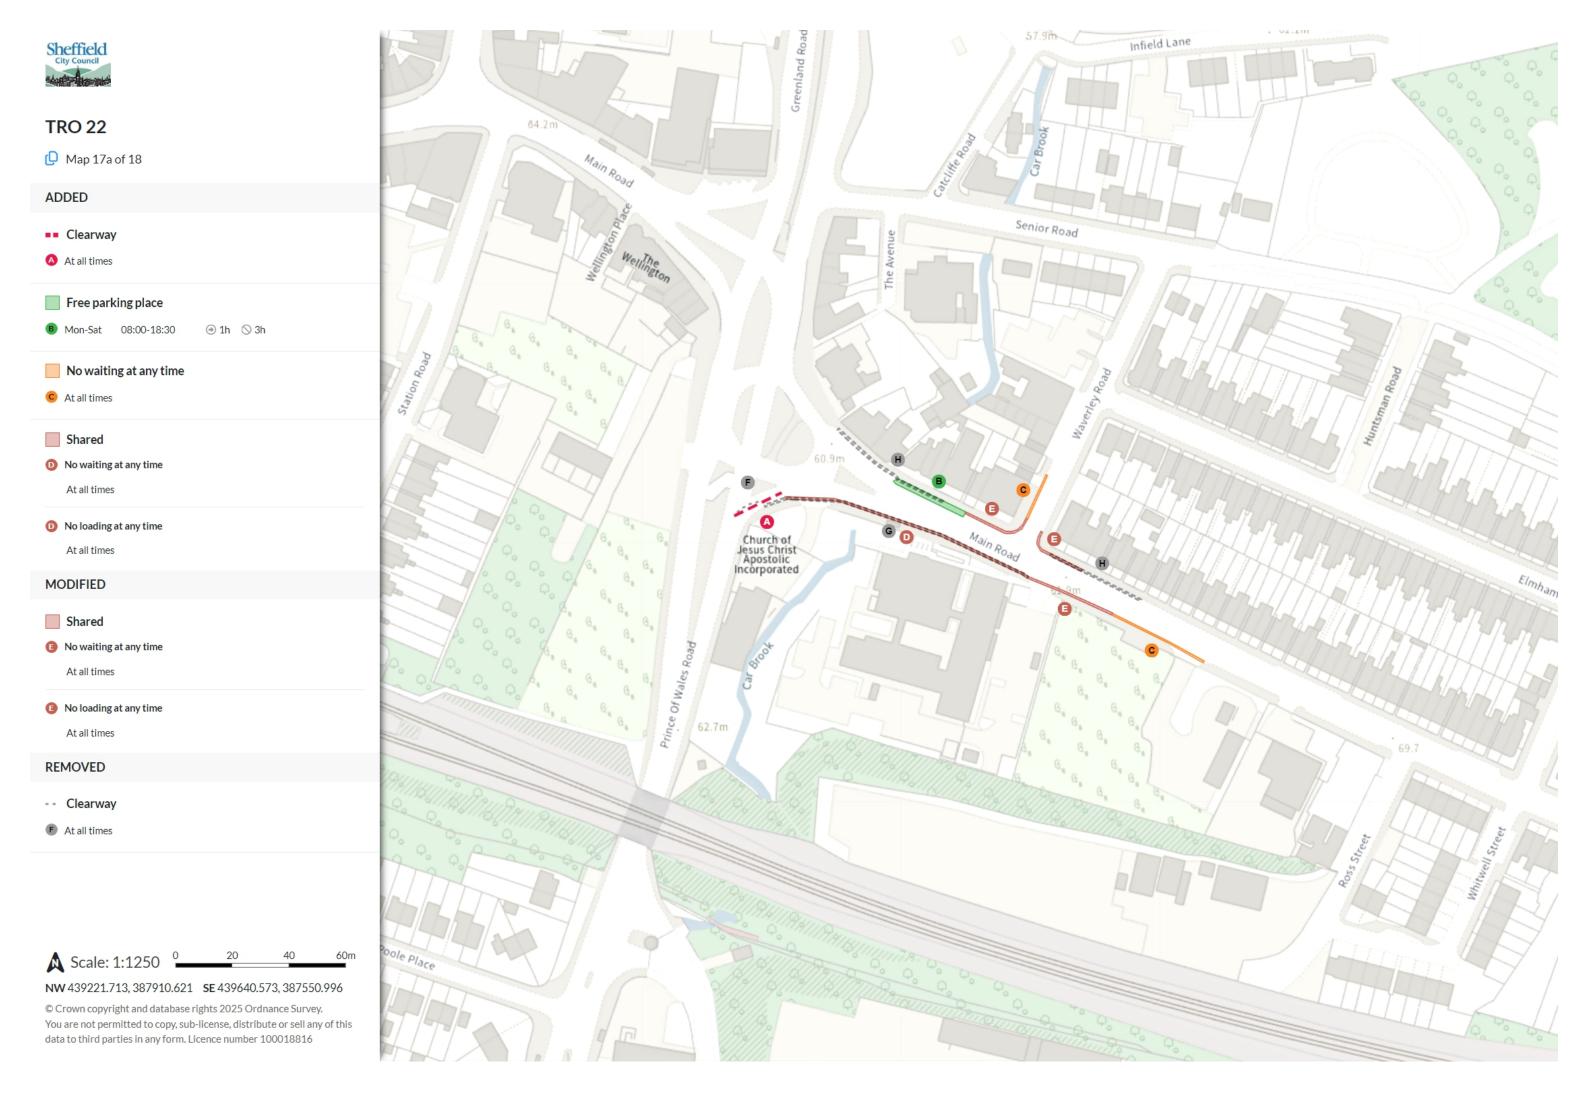

mes

### No loading

Mon-Fri 08:00-09:30 16:00-18:30





NW 436827.443, 388195.659 SE 437246.094, 387835.847





🜔 Map 15 of 18

### MODIFIED

- No waiting at any time
- 🔺 At all times





# NW 438064.532, 388205.387 SE 438483.278, 387845.684

Myton Road 67.4m RibstonP Kettlebridge Doorstep Garden T1.0m////// Kettle Bridge 75.4m



#### NW 438476.776, 388208.701 SE 438895.553, 387849.034





</u> Map 16b of 18

### MODIFIED

# Shared

No waiting at any time

At all times

#### No loading at any time

At all times

# REMOVED

# Shared

G No waiting

Mon-Fri 08:00-09:30 16:00-18:30

#### G No loading

Mon-Fri 08:00-09:30 16:00-18:30

# Shared

H No waiting at any time

At all times

#### H No loading at any time

At all times



### NW 438476.776, 388208.701 SE 438895.553, 387849.034







</u> Map 17b of 18

### REMOVED

# Shared

G No waiting at any time

At all times

#### G No loading at any time

At all times

# Shared

#### H No waiting

Mon-Fri 08:00-09:30 16:00-18:30

#### H No loading

Mon-Fri 08:00-09:30 16:00-18:30







🜔 Map 18 of 18

# ADDED

No waiting at any time

\land At all times

### REMOVED

No waiting at any time

At all times



NW 439946.573, 387316.103 SE 440365.541, 386956.496