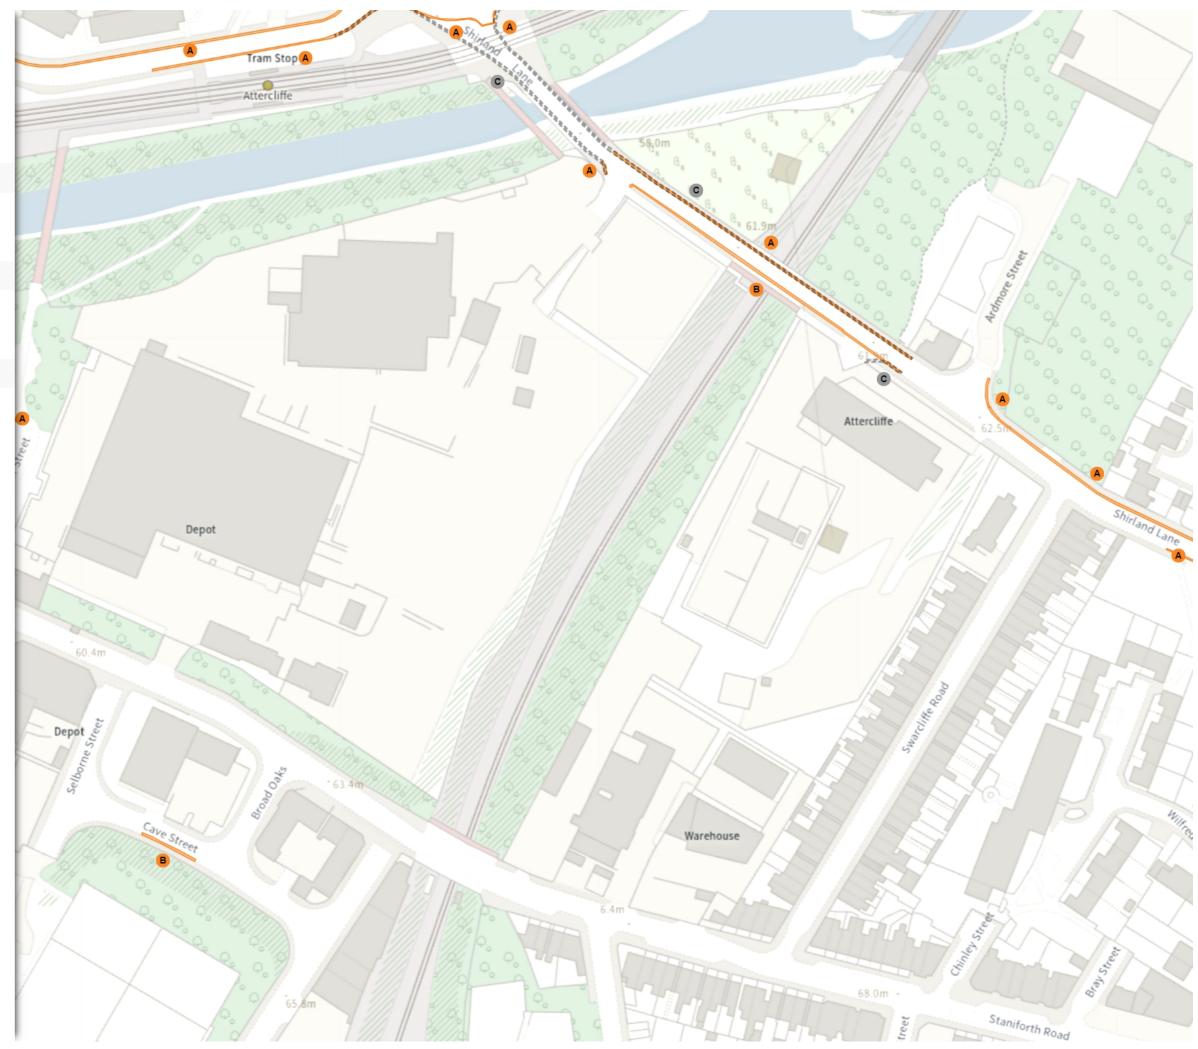

## ADDED

No waiting at any time

\land At all times

MODIFIED

No waiting at any time

B At all times

REMOVED

No waiting at any time

C At all times

NW 437915.392, 388564.035 SE 438334.095, 388204.347

🜔 Map 10 of 18