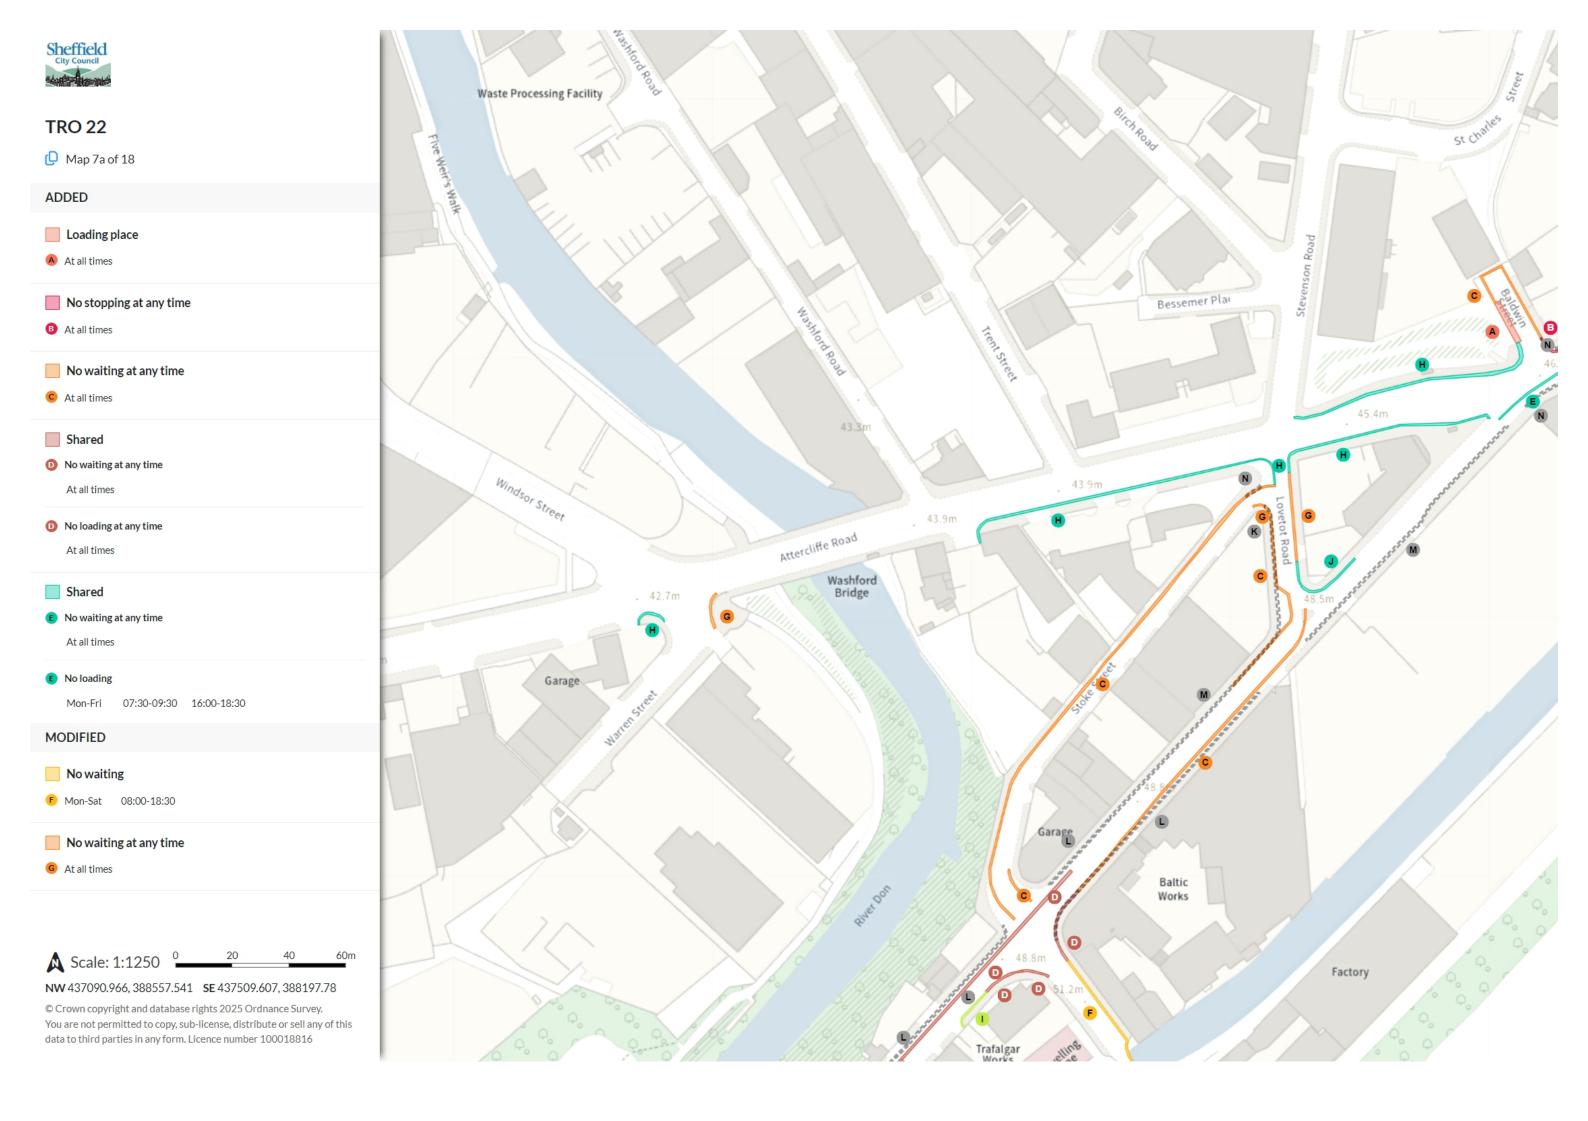

## ADDED

No waiting at any time

\land At all times

REMOVED

No waiting at any time

At all times

NW 438307.408, 388926.985 SE 438726.109, 388567.358

🕒 Map 7b of 18

### MODIFIED

Shared

H No waiting at any time

At all times

#### H No loading

Mon-Fri 07:30-09:30 16:00-18:30

#### Shared

No waiting

Mon-Fri 08:00-09:30 16:00-18:30

#### No loading

Mon-Fri 08:00-09:30 16:00-18:30

#### Shared

No waiting at any time

At all times

#### REMOVED

No waiting at any time

K At all times

#### NW 437090.966, 388557.541 SE 437509.607, 388197.78

🕒 Map 7c of 18