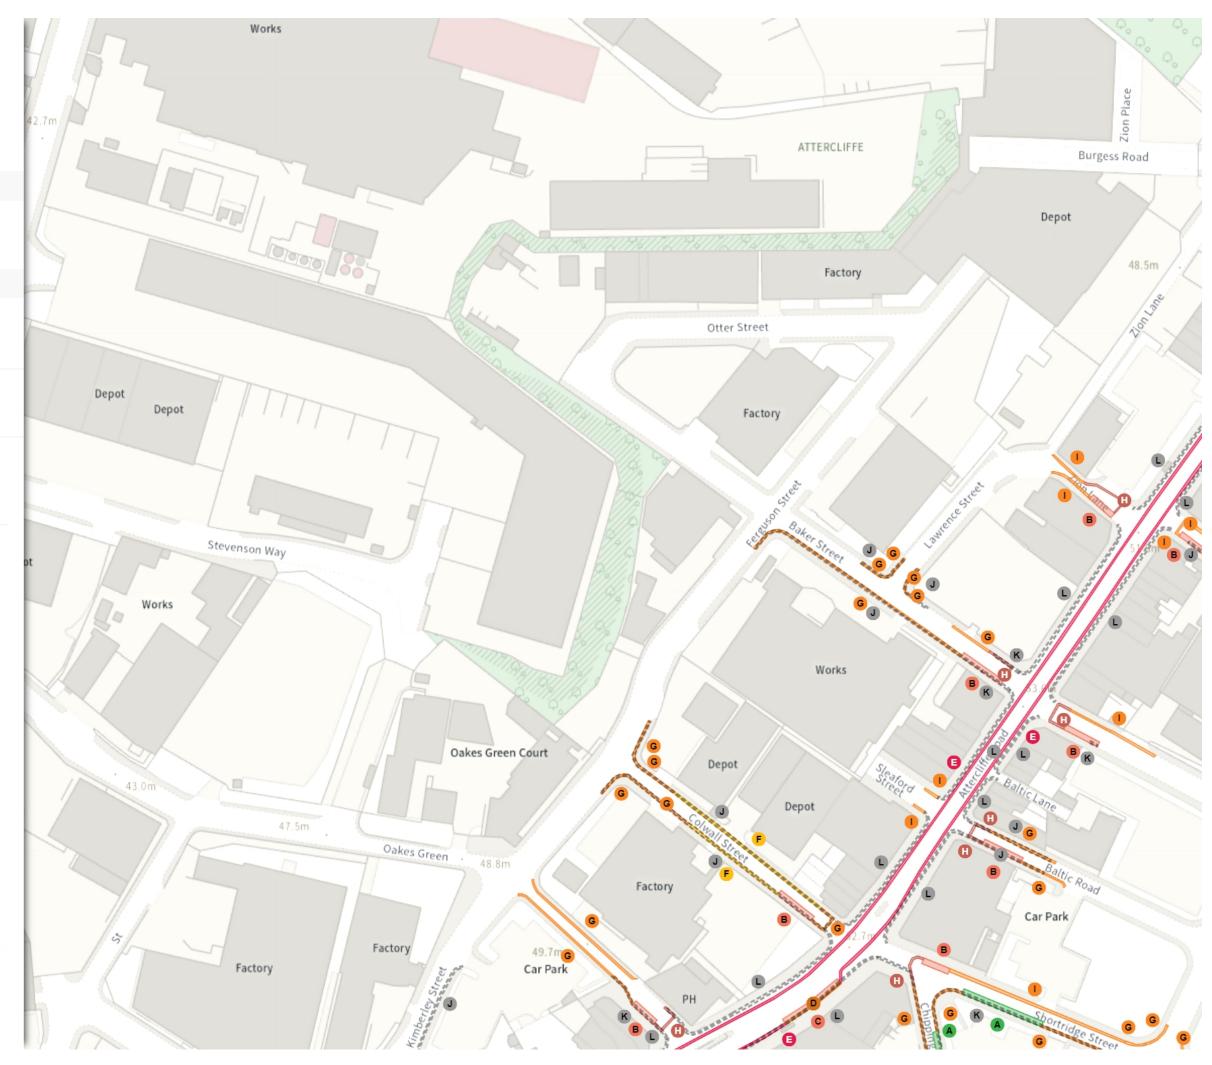

No waiting

K Mon-Sat 08:00-18:30

No waiting at any time

At all times

Shared M No waiting at any time At all times M No loading Mon-Fri 07:30-09:30 16:00-18:30

A Scale: 1:1250 20 40 60m

NW 437895.226, 388923.686 SE 438313.896, 388564.023