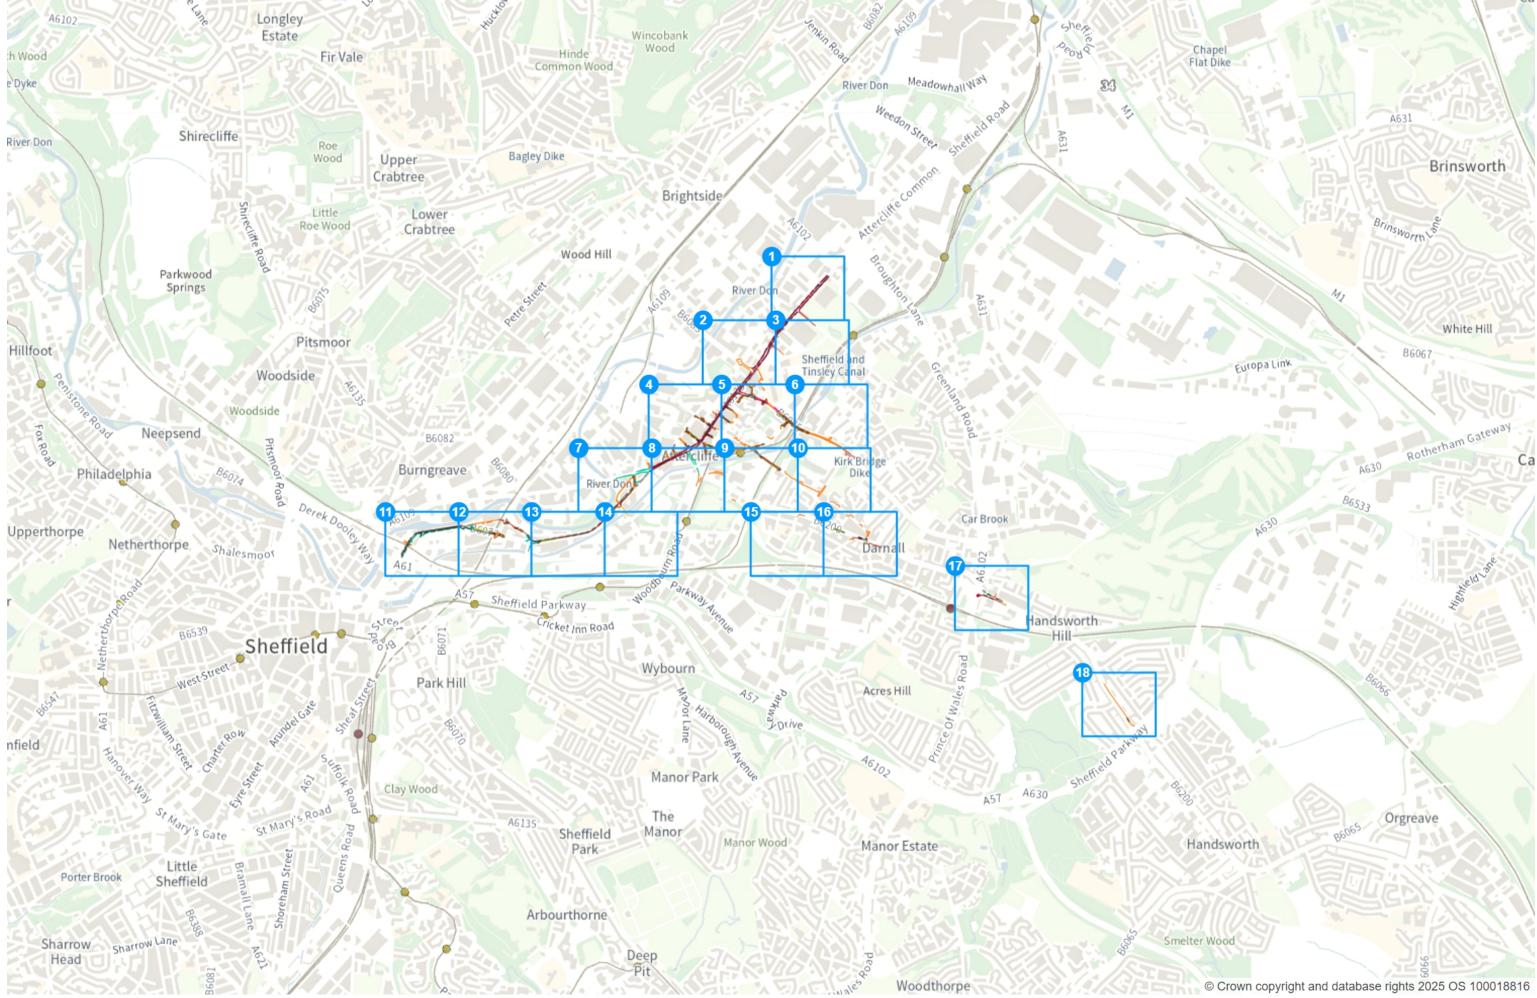

# Sheffield: TRO 22

# **Static Order Guide**

# Map page indicator

Shows current map number against total and indicates if the legend is split over multiple pages eg. 2a, 2b, 2c

# Change type

Indicates whether restrictions have been Added, Modified or Removed

# **Coloured spots**

Restrictions with different attributes are marked with a lettered spot

# **Restriction icons**

| ✤ Min sta | У | <ul> <li>Max stay</li> </ul> | $\Diamond$ | No return  | ()   | Tariff hours         |
|-----------|---|------------------------------|------------|------------|------|----------------------|
| ▶ Up to   | 卧 | Fuel surcharg                | ge         | E Event da | ıy ( | i) Emissions pricing |

# **Restriction durations**

Where no months or days are specified, restrictions apply all year and all week

녣 Map 2b of 18