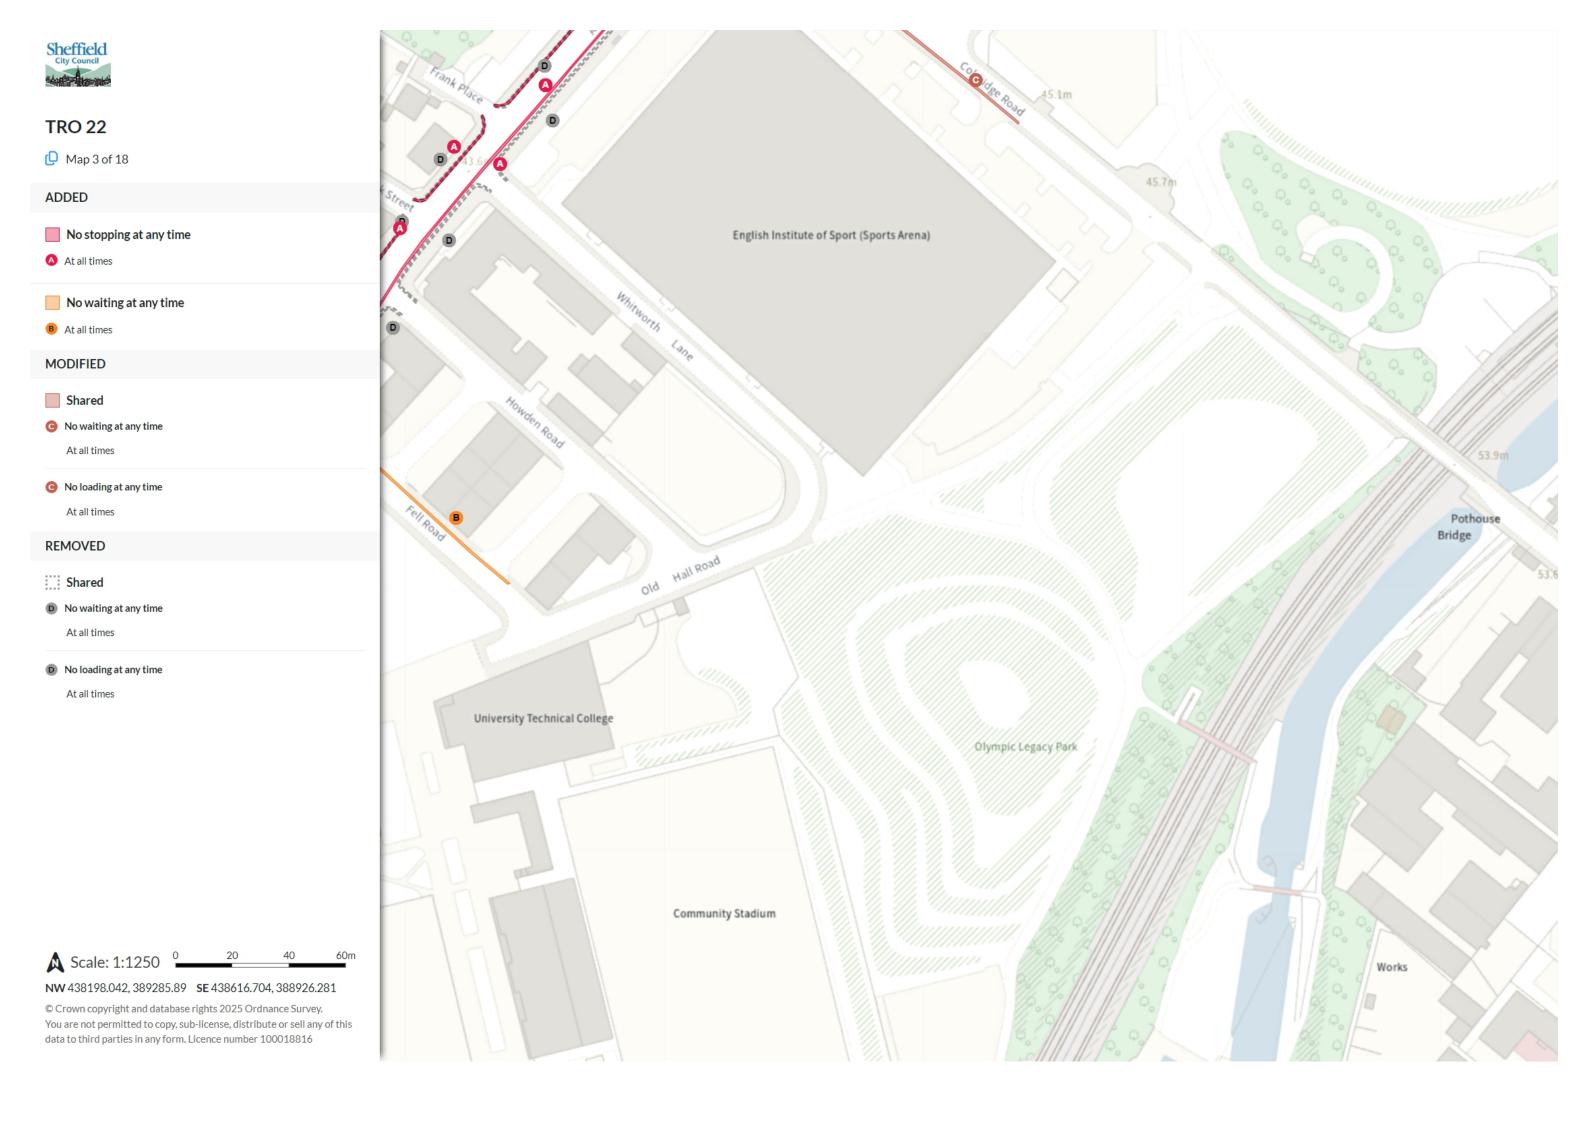

### MODIFIED

No waiting at any time

🕕 At all times

## REMOVED

No waiting

J Mon-Sat 08:00-18:30

No waiting at any time

K At all times

# Shared

No waiting at any time

At all times

# No loading

Mon-Fri 07:30-09:30 16:00-18:30

NW 437483.045, 388920.422 SE 437901.683, 388560.723

At all times

MODIFIED

No waiting at any time

At all times

REMOVED

No waiting

K Mon-Sat 08:00-18:30

No waiting at any time

At all times

Shared M No waiting at any time At all times M No loading Mon-Fri 07:30-09:30 16:00-18:30

A Scale: 1:1250 20 40 60m

NW 437895.226, 388923.686 SE 438313.896, 388564.023