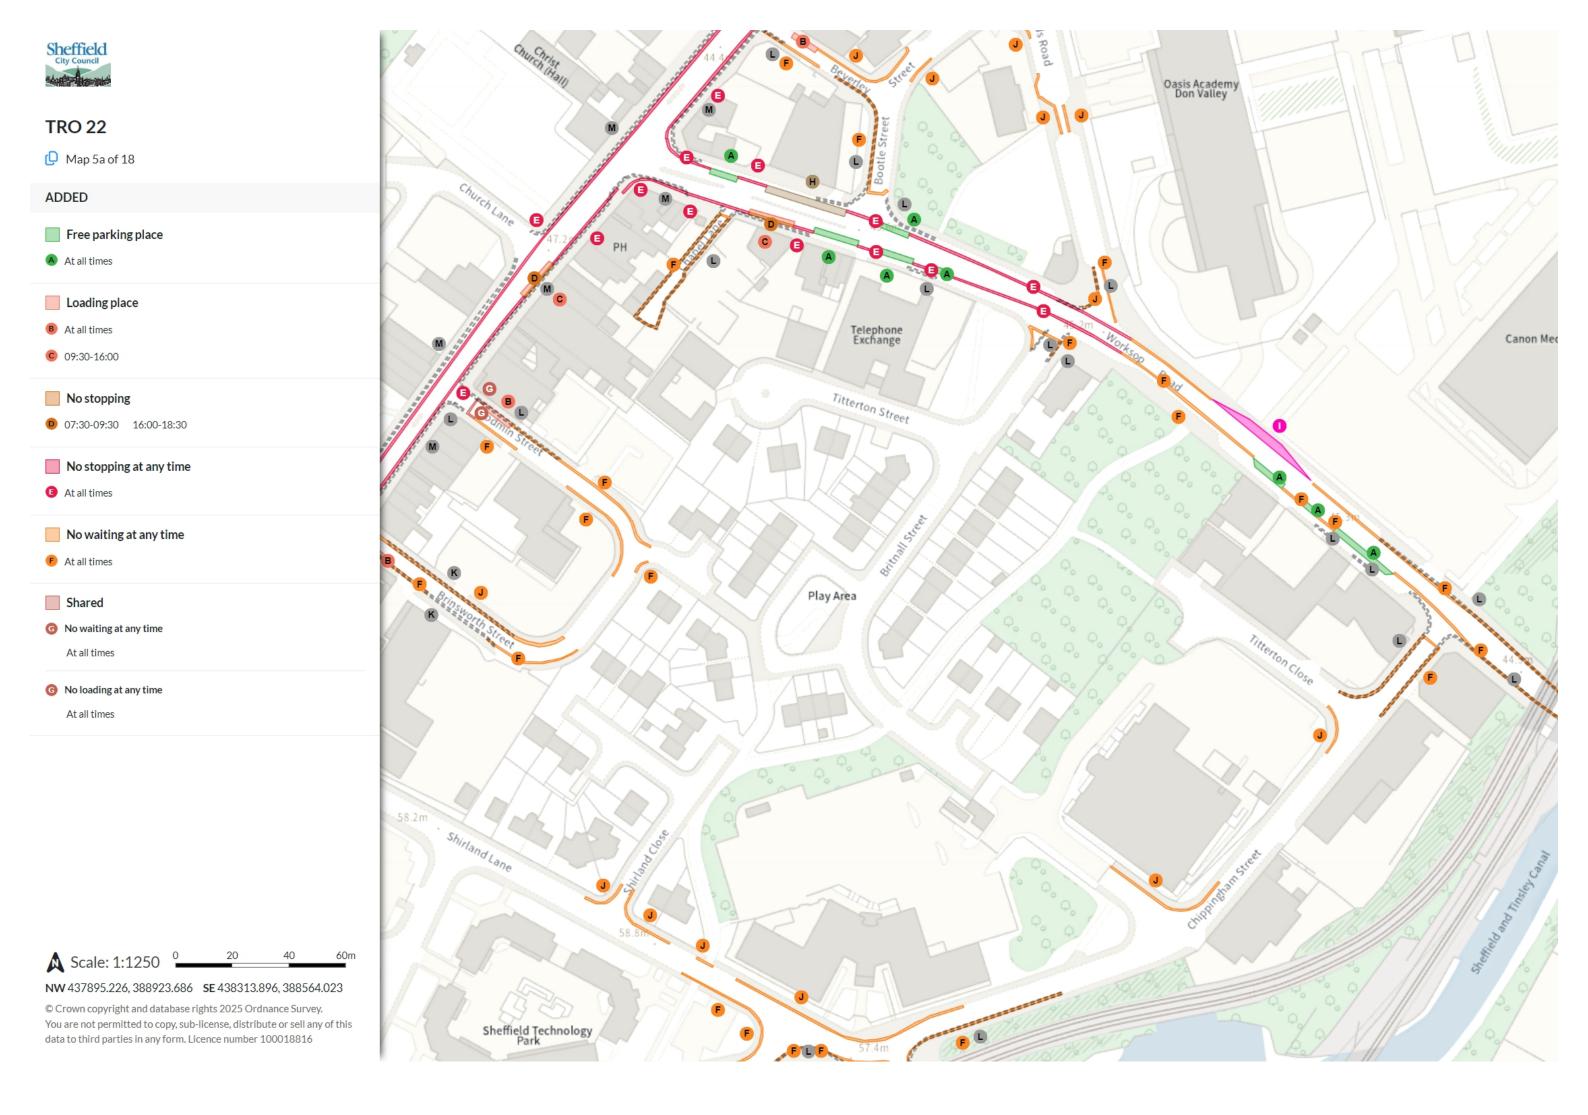

🜔 Map 6 of 18

## ADDED

No waiting at any time

\land At all times

REMOVED

No waiting at any time

At all times

NW 438307.408, 388926.985 SE 438726.109, 388567.358

🕒 Map 7b of 18