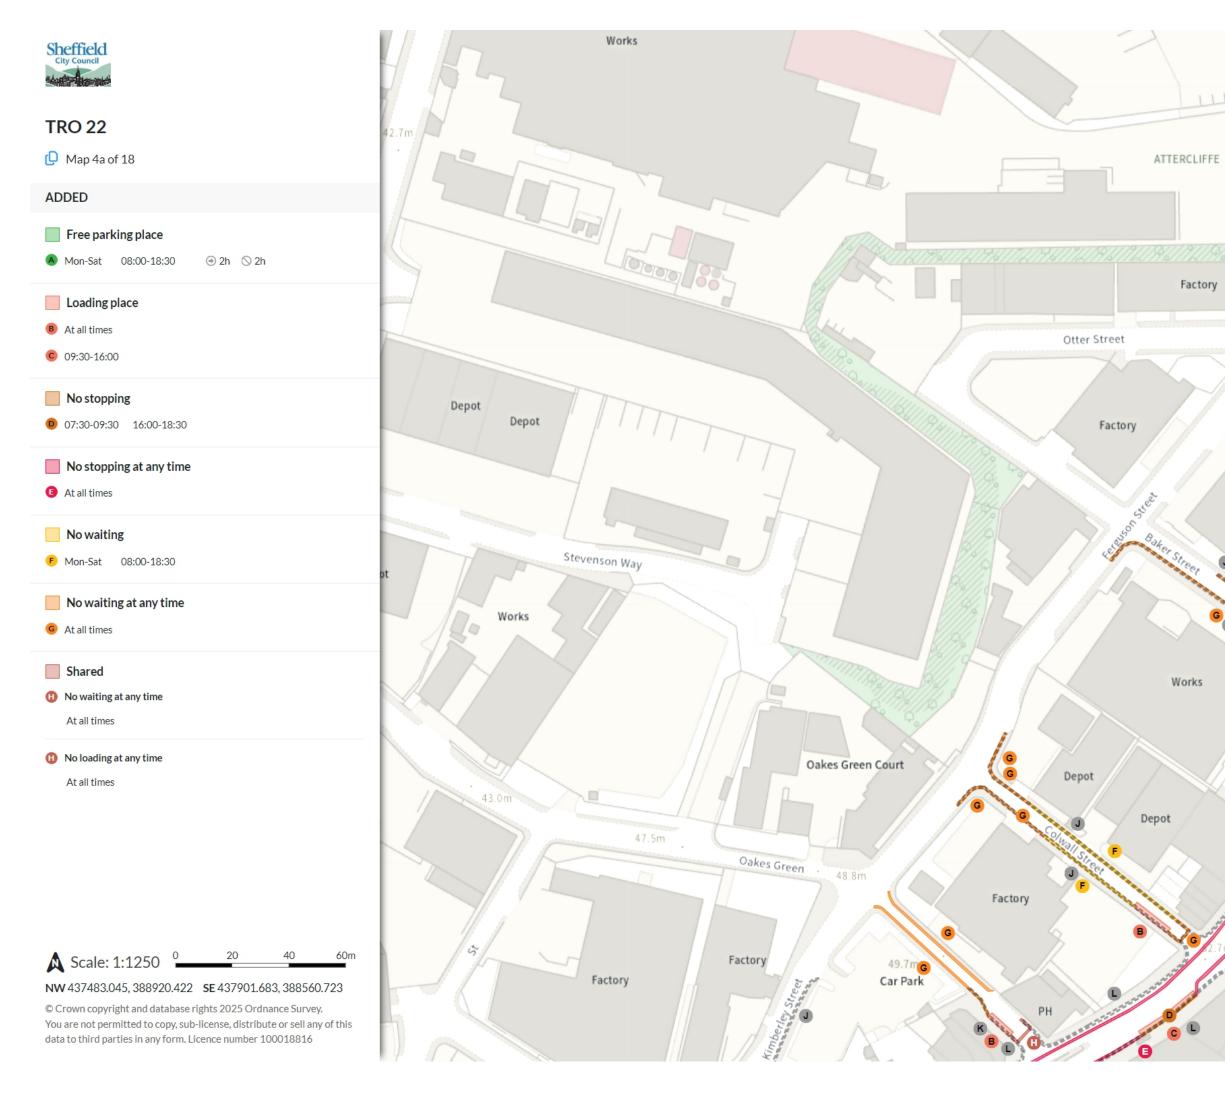

## ADDED

No waiting at any time

\land At all times

REMOVED

No waiting at any time

At all times

NW 438307.408, 388926.985 SE 438726.109, 388567.358

🕒 Map 7b of 18

### MODIFIED

Shared

H No waiting at any time

At all times

#### H No loading

Mon-Fri 07:30-09:30 16:00-18:30

#### Shared

No waiting

Mon-Fri 08:00-09:30 16:00-18:30

#### No loading

Mon-Fri 08:00-09:30 16:00-18:30

#### Shared

No waiting at any time

At all times

#### REMOVED

No waiting at any time

K At all times

#### NW 437090.966, 388557.541 SE 437509.607, 388197.78

🕒 Map 7c of 18