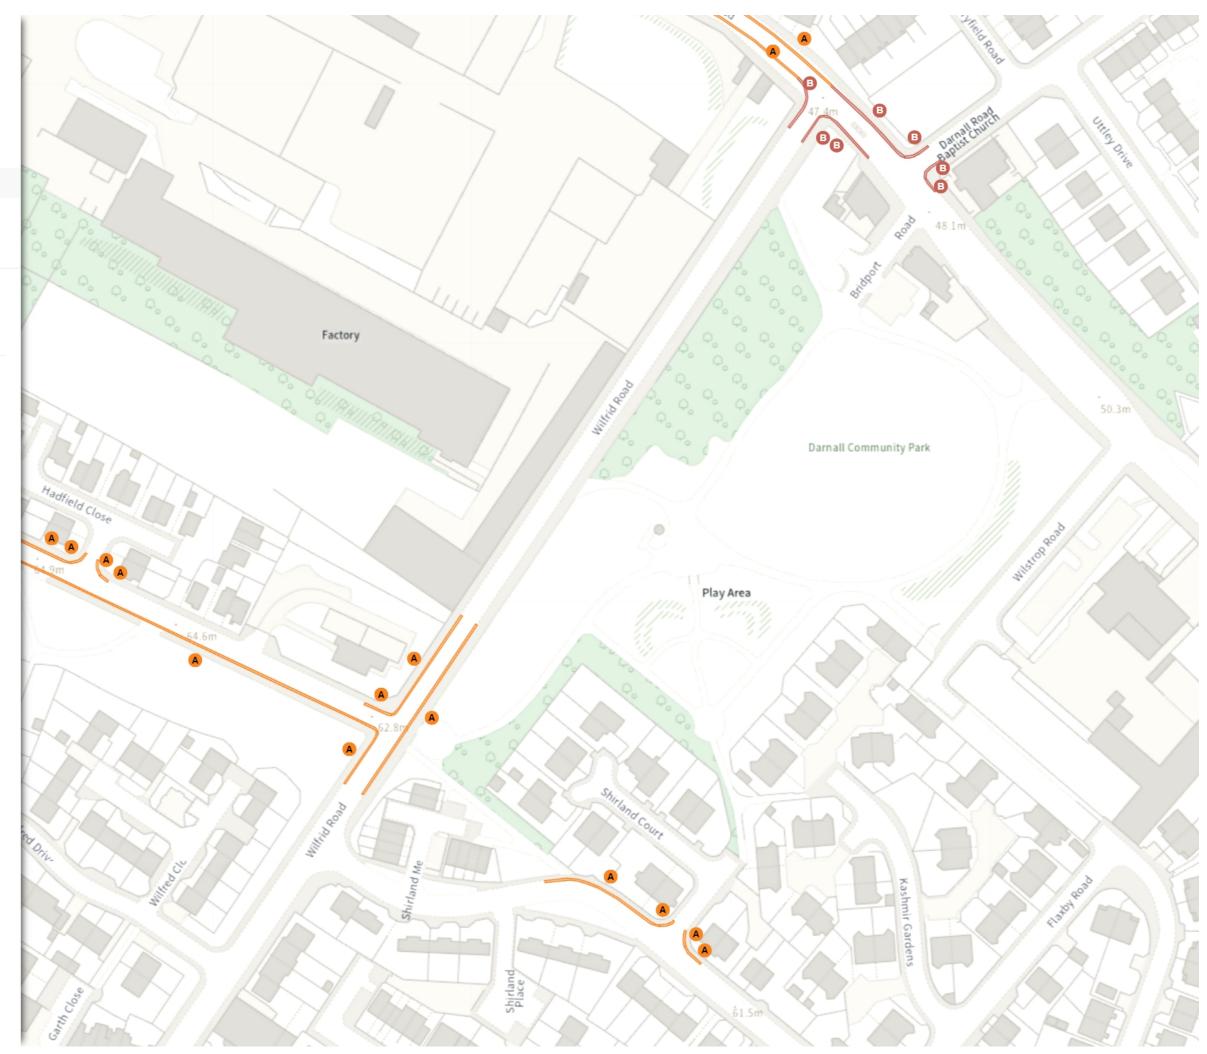

# Sheffield **TRO 22** 🜔 Map 11b of 18 REMOVED No waiting Mon-Sat 08:00-18:30 Shared G No waiting Mon-Fri 08:00-09:30 16:00-18:30 G No loading Mon-Fri 08:00-09:30 16:00-18:30 Shared H No waiting at any time At all times H No loading Mon-Fri 08:00-09:30 16:00-18:30 Shared No waiting Mon-Sat 08:00-18:30 No loading Mon-Fri 08:00-09:30 16:30-18:30 Shared No waiting Mon-Sat 08:00-18:30 J No loading Mon-Fri 08:00-09:30 16:00-18:30 🛕 Scale: 1:1250 20 40 60m

NW 436002.775, 388189.352 SE 436421.364, 387829.468