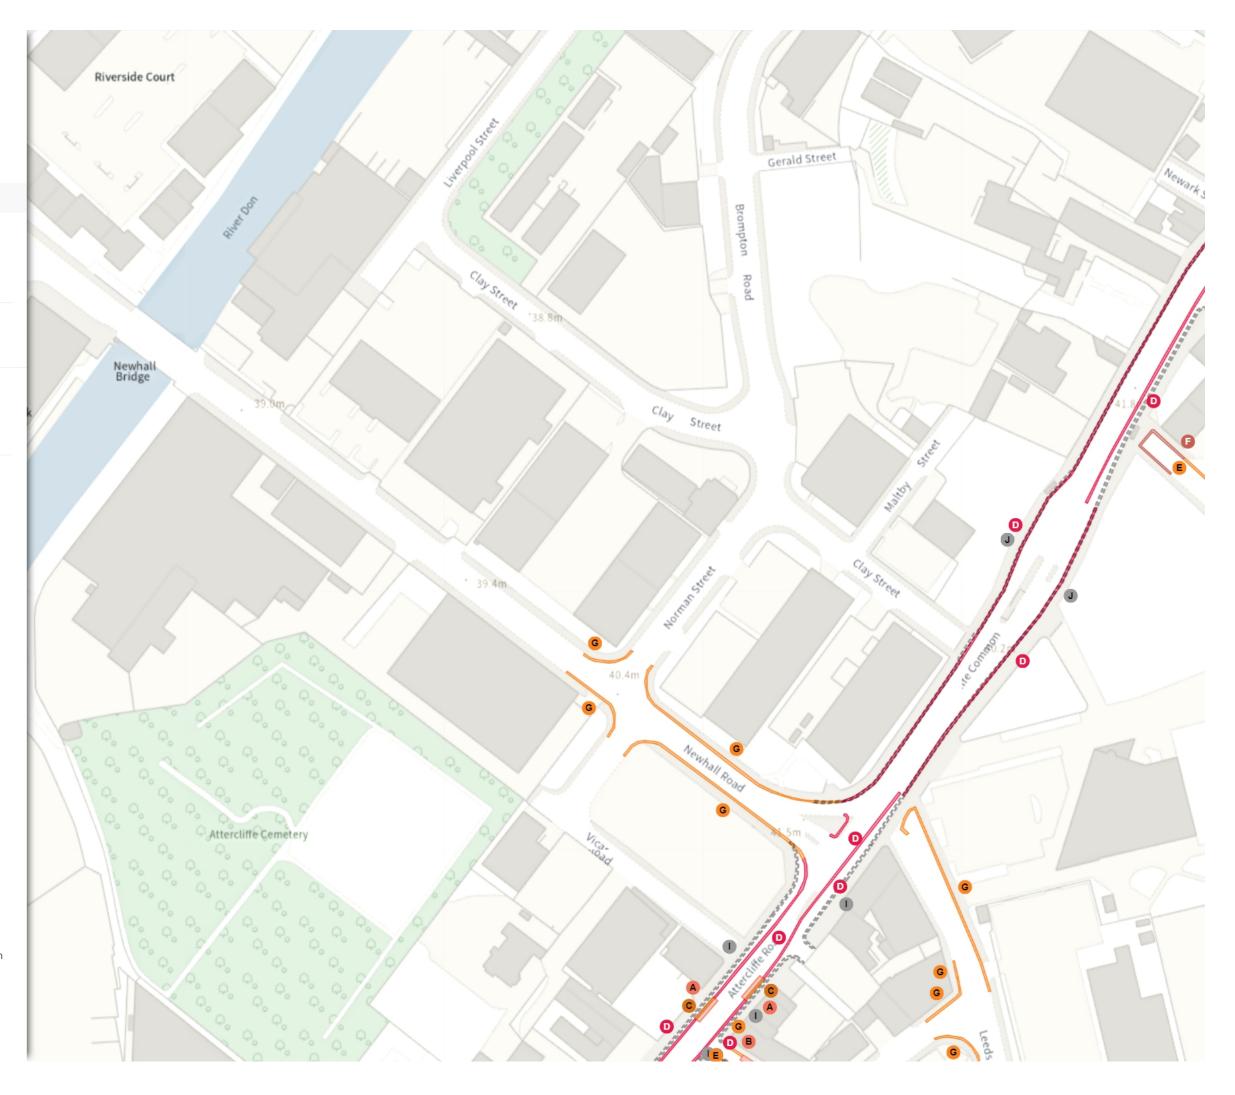

# Sheffield: TRO 22

# **Static Order Guide**

# Map page indicator

Shows current map number against total and indicates if the legend is split over multiple pages eg. 2a, 2b, 2c

# Change type

Indicates whether restrictions have been Added, Modified or Removed

# **Coloured spots**

Restrictions with different attributes are marked with a lettered spot

# **Restriction icons**

| ✤ Min sta | У | <ul> <li>Max stay</li> </ul> | $\Diamond$ | No return  | ()   | Tariff hours         |
|-----------|---|------------------------------|------------|------------|------|----------------------|
| ▶ Up to   | 卧 | Fuel surcharg                | ge         | E Event da | ıy ( | i) Emissions pricing |

# **Restriction durations**

Where no months or days are specified, restrictions apply all year and all week

녣 Map 2b of 18