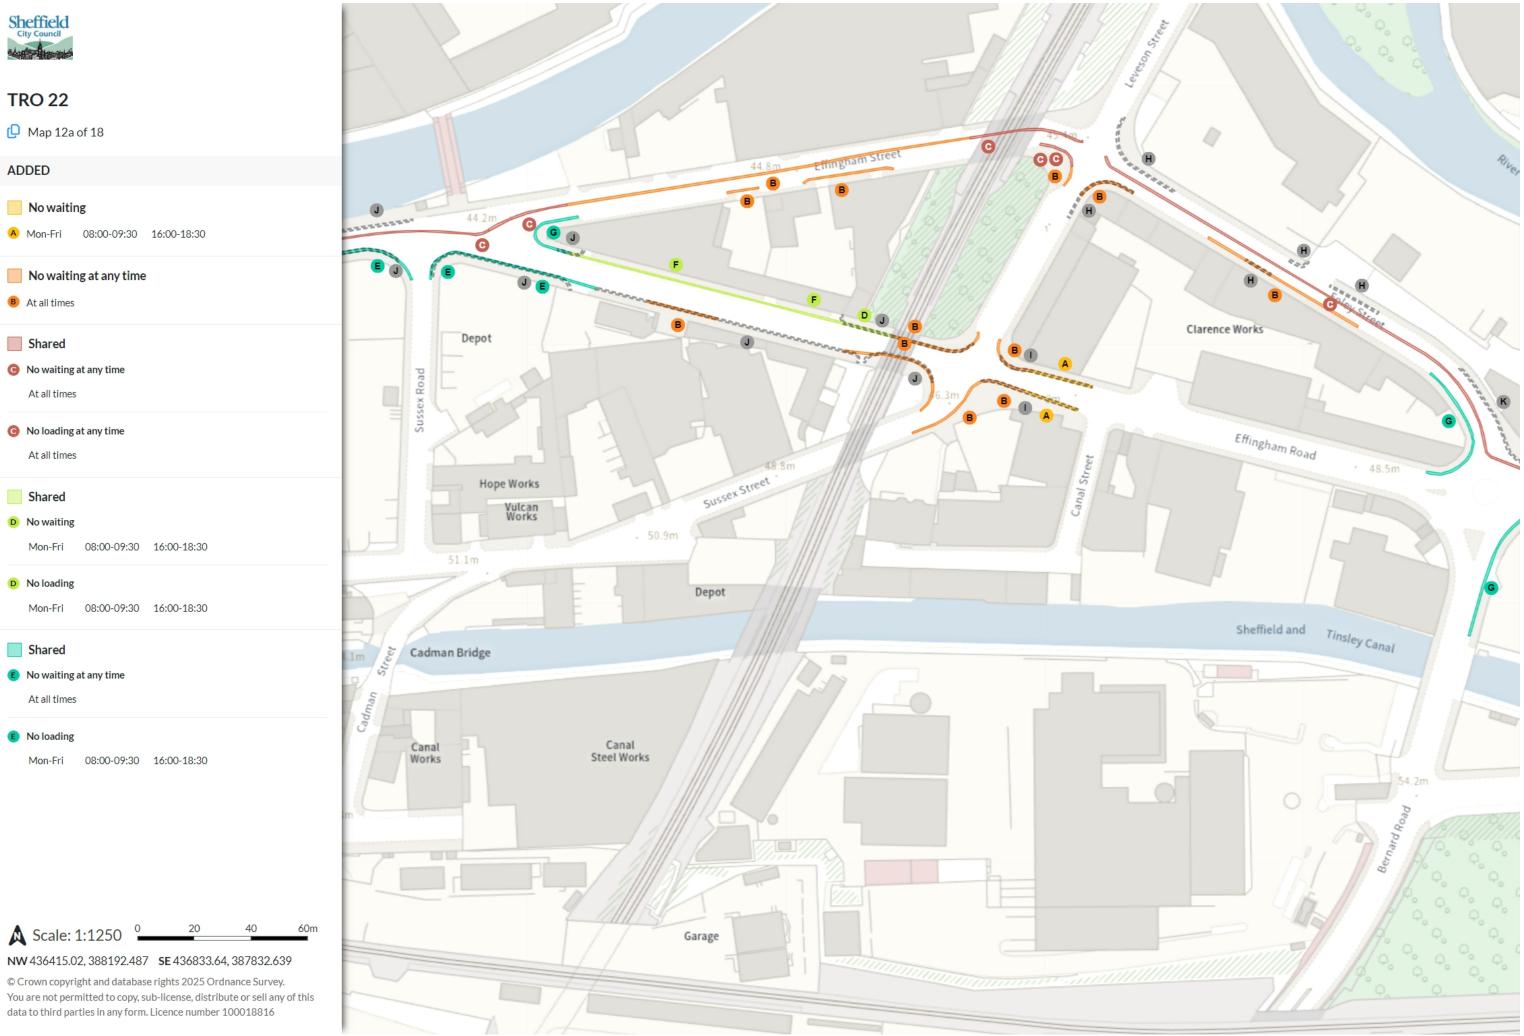

#### Sheffield à **TRO 22** 🜔 Map 12b of 18 C Elingham Street OO B MODIFIED 44.8 B H Shared J 44.2 12222222 C F No waiting C 08:00-09:30 16:00-18:30 Mon-Fri EJ E J F No loading DJ Mon-Fri 08:00-09:30 16:00-18:30 Depot Shared Sussex Road (J G No waiting at any time At all times G No loading 08:00-09:30 16:00-18:30 Mon-Fri Sussex Street Hope Works REMOVED Vulcan Works . 50.9m No waiting 51.1m H Mon-Sat 08:00-18:30 Depot Mon-Fri 08:00-09:30 16:00-18:30 Shared Cadman Bridge J No waiting Mon-Fri 08:00-09:30 16:00-18:30 5 J No loading Canal Mon-Fri 08:00-09:30 16:00-18:30 Canal Steel Works Works 🛕 Scale: 1:1250 20 40 60m Garage NW 436415.02, 388192.487 SE 436833.64, 387832.639 © Crown copyright and database rights 2025 Ordnance Survey. You are not permitted to copy, sub-license, distribute or sell any of this

data to third parties in any form. Licence number 100018816

녣 Map 12c of 18