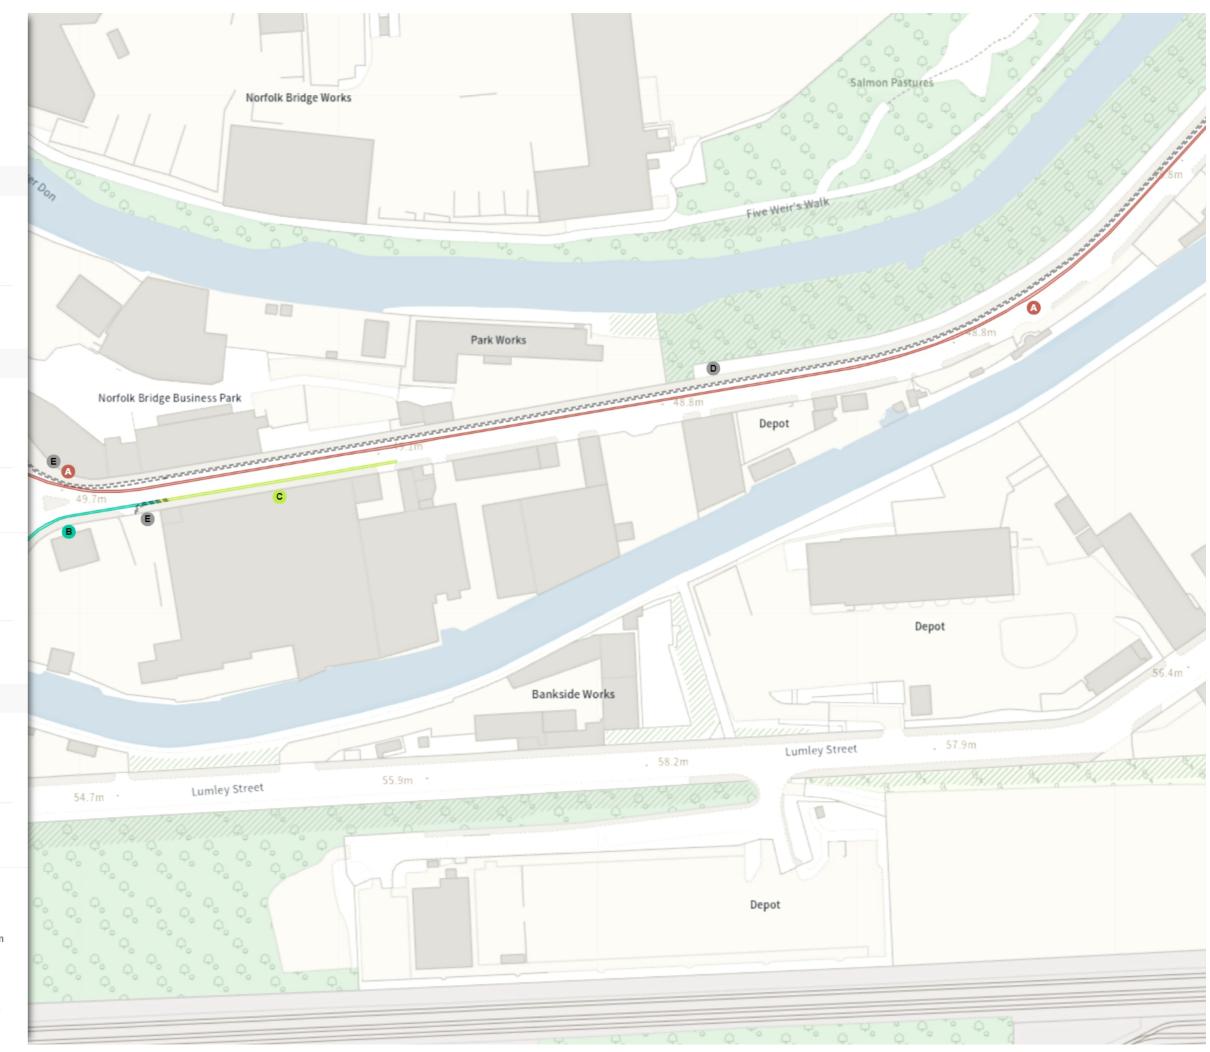

# NW 436415.02, 388192.487 SE 436833.64, 387832.639

NW 436827.443, 388195.659 SE 437246.094, 387835.847

</u> Map 13b of 18

### REMOVED

Shared

E No waiting at any time

At all times

### No loading

Mon-Fri 08:00-09:30 16:00-18:30

NW 436827.443, 388195.659 SE 437246.094, 387835.847

🜔 Map 15 of 18