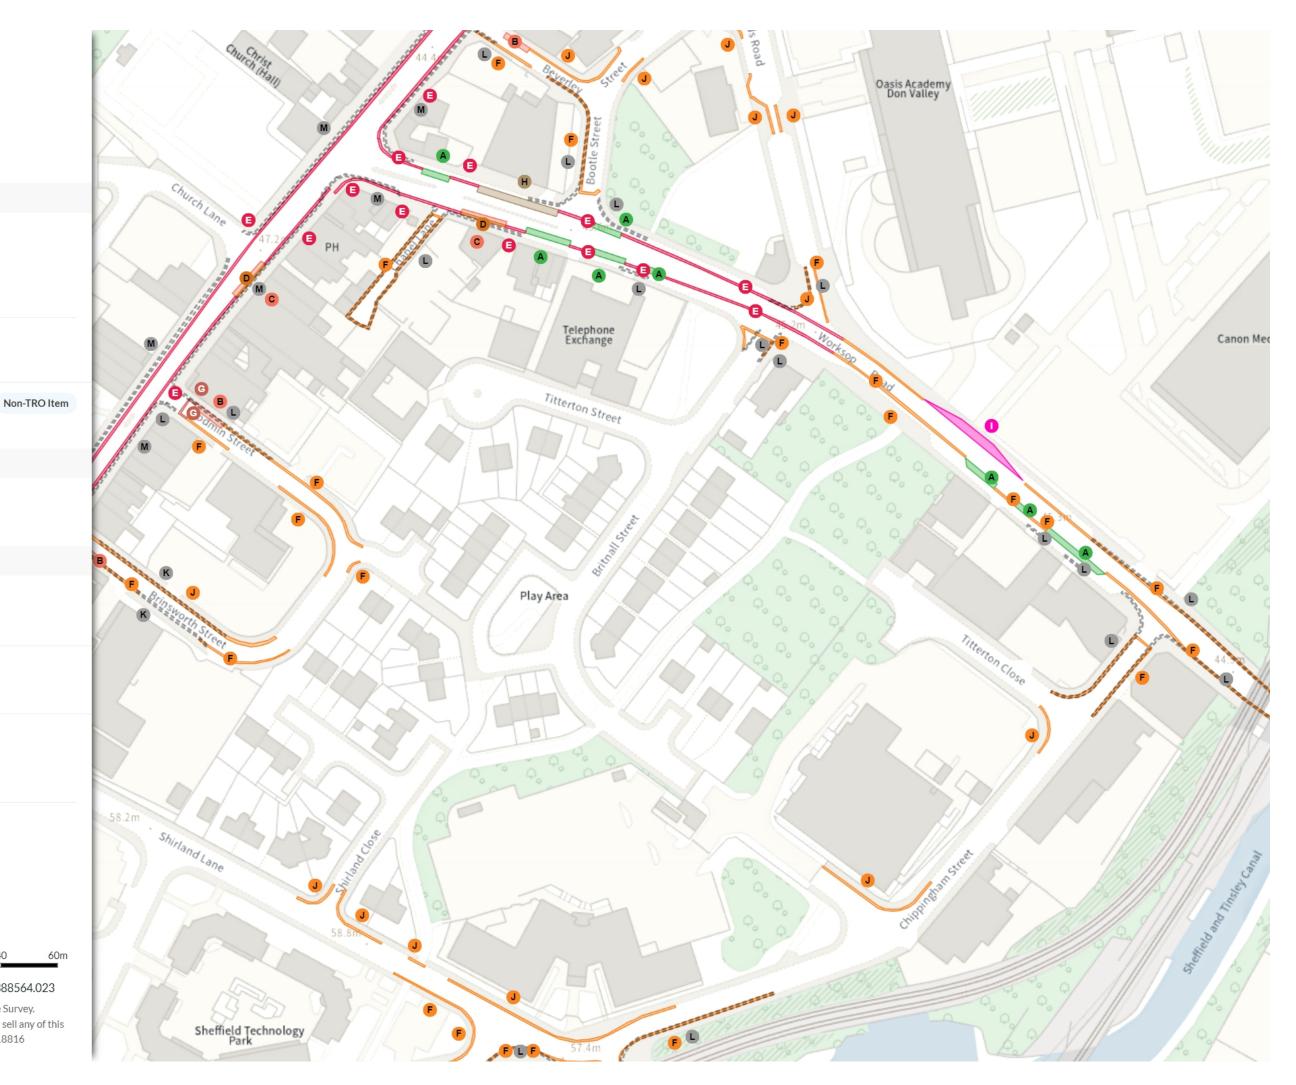

No waiting

K Mon-Sat 08:00-18:30

No waiting at any time

At all times

Shared M No waiting at any time At all times M No loading Mon-Fri 07:30-09:30 16:00-18:30

A Scale: 1:1250 20 40 60m

NW 437895.226, 388923.686 SE 438313.896, 388564.023