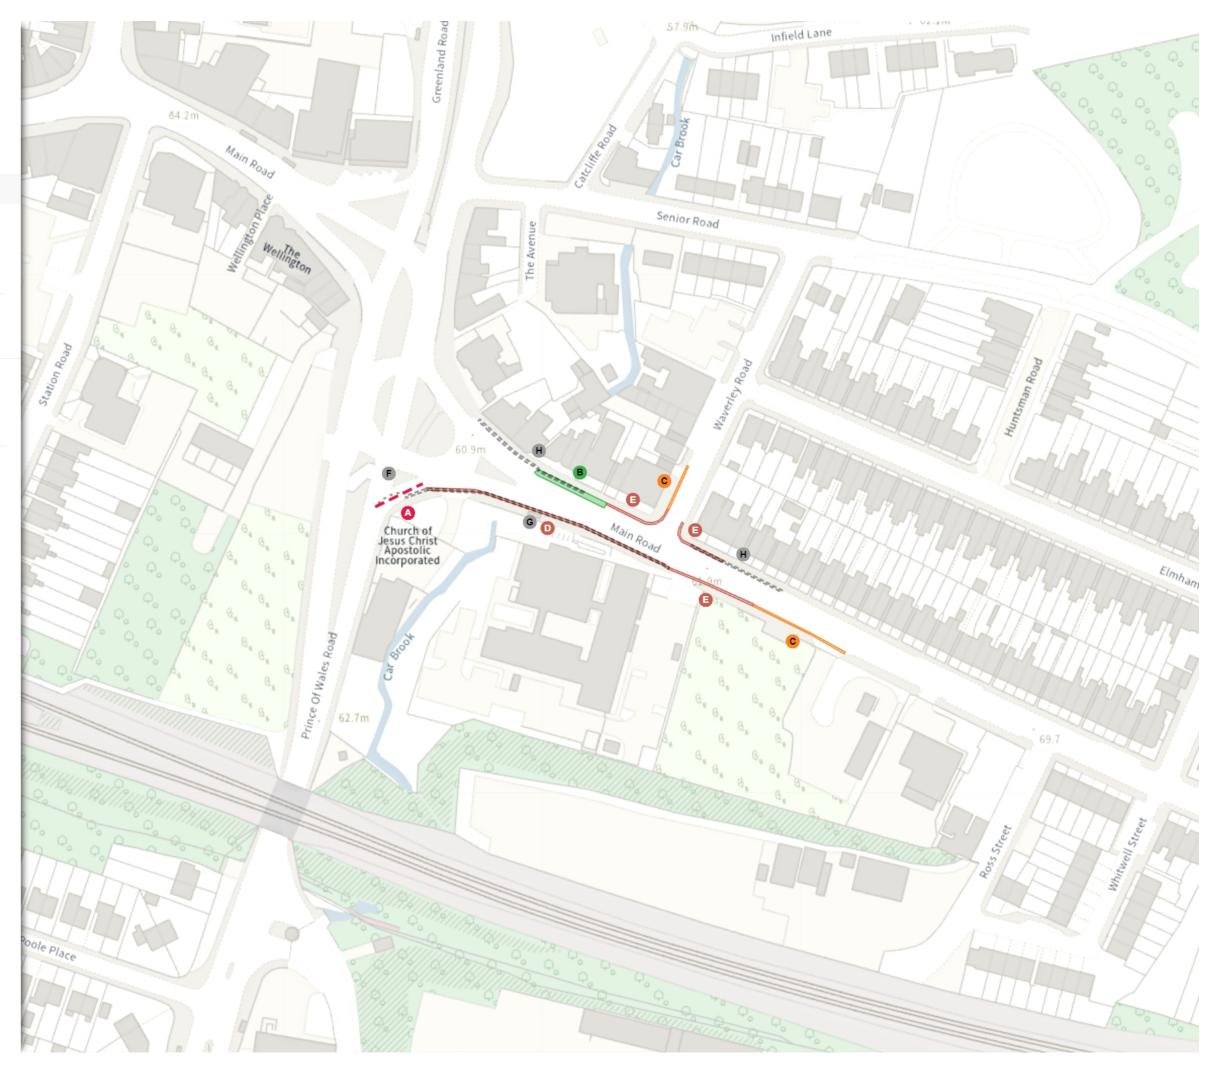

# Sheffield **TRO 22** 🜔 Map 11b of 18 REMOVED No waiting Mon-Sat 08:00-18:30 Shared G No waiting Mon-Fri 08:00-09:30 16:00-18:30 G No loading Mon-Fri 08:00-09:30 16:00-18:30 Shared H No waiting at any time At all times H No loading Mon-Fri 08:00-09:30 16:00-18:30 Shared No waiting Mon-Sat 08:00-18:30 No loading Mon-Fri 08:00-09:30 16:30-18:30 Shared No waiting Mon-Sat 08:00-18:30 J No loading Mon-Fri 08:00-09:30 16:00-18:30 🛕 Scale: 1:1250 20 40 60m