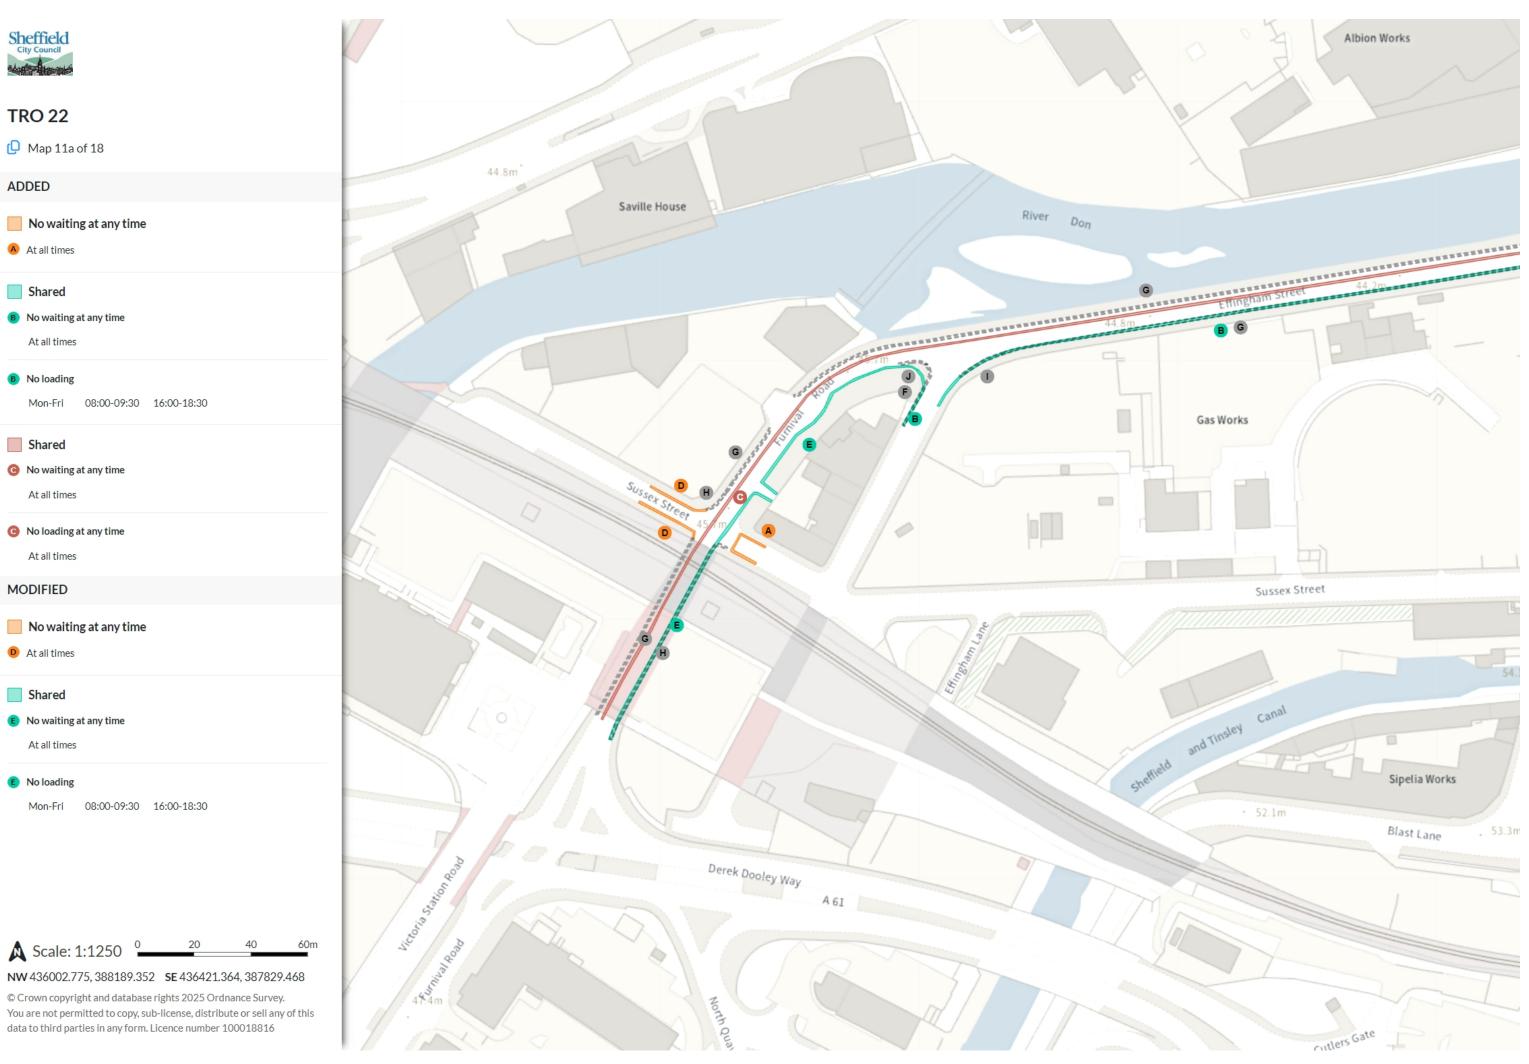

### MODIFIED

No waiting at any time

🕕 At all times

## REMOVED

No waiting

J Mon-Sat 08:00-18:30

No waiting at any time

K At all times

# Shared

No waiting at any time

At all times

# No loading

Mon-Fri 07:30-09:30 16:00-18:30

NW 437483.045, 388920.422 SE 437901.683, 388560.723

At all times

MODIFIED

No waiting at any time

At all times

REMOVED