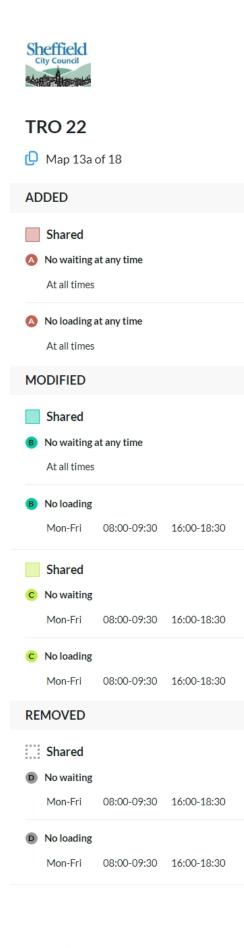

#### Sheffield à **TRO 22** 🜔 Map 12b of 18 C Elingham Street OO B MODIFIED 44.8 B H Shared J 44.2 12222222 C F No waiting C 08:00-09:30 16:00-18:30 Mon-Fri EJ E J F No loading DJ Mon-Fri 08:00-09:30 16:00-18:30 Depot Shared Sussex Road (J G No waiting at any time At all times G No loading 08:00-09:30 16:00-18:30 Mon-Fri Sussex Street Hope Works REMOVED Vulcan Works . 50.9m No waiting 51.1m H Mon-Sat 08:00-18:30 Depot Mon-Fri 08:00-09:30 16:00-18:30 Shared Cadman Bridge J No waiting Mon-Fri 08:00-09:30 16:00-18:30 5 J No loading Canal Mon-Fri 08:00-09:30 16:00-18:30 Canal Steel Works Works 🛕 Scale: 1:1250 20 40 60m Garage NW 436415.02, 388192.487 SE 436833.64, 387832.639 © Crown copyright and database rights 2025 Ordnance Survey. You are not permitted to copy, sub-license, distribute or sell any of this

data to third parties in any form. Licence number 100018816

녣 Map 12c of 18