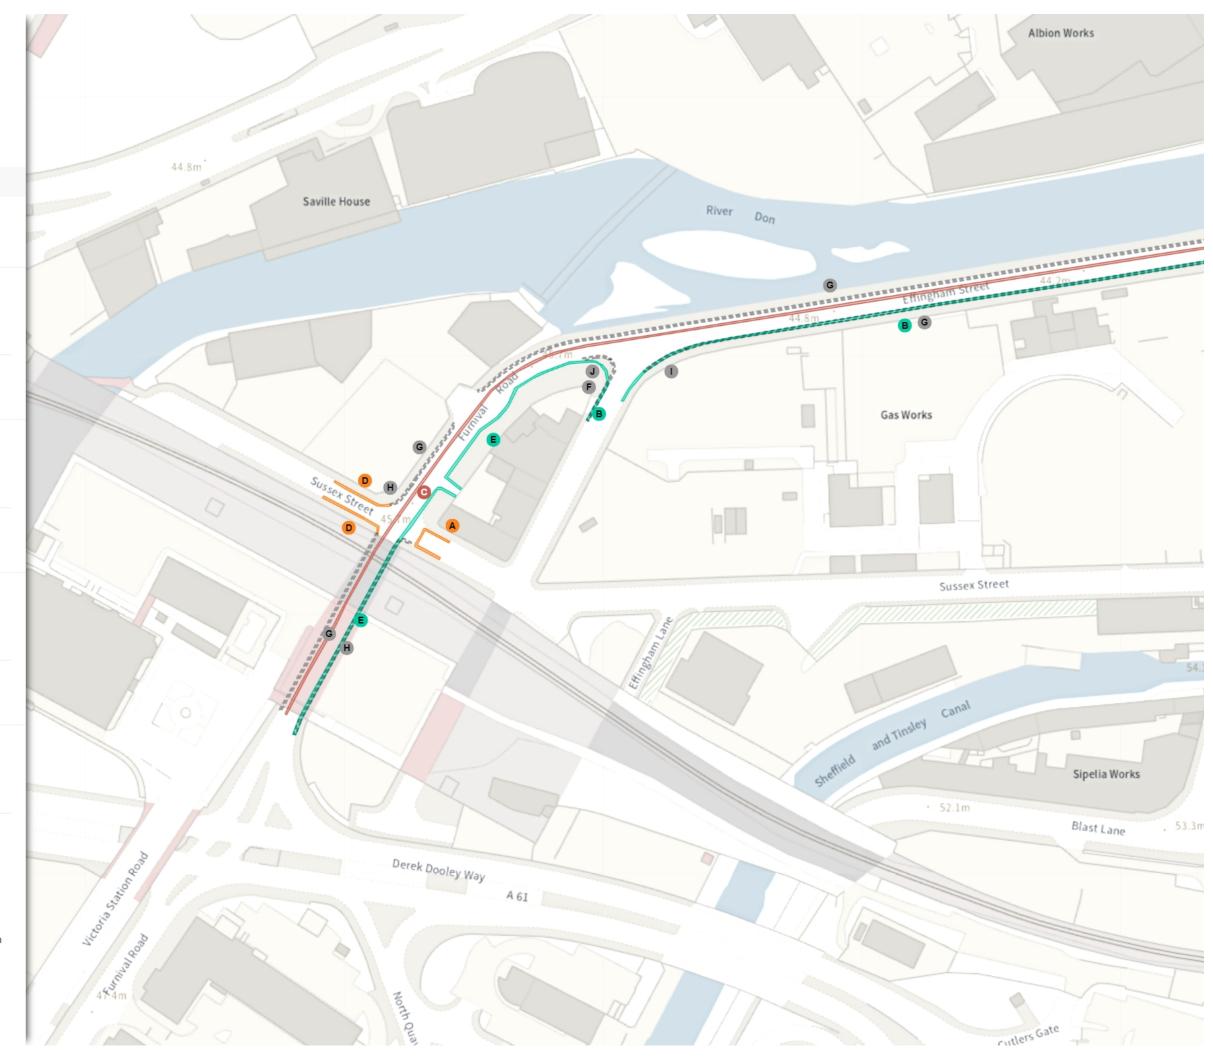

### MODIFIED

No waiting at any time

🕕 At all times

## REMOVED

No waiting

J Mon-Sat 08:00-18:30

No waiting at any time

K At all times

# Shared

No waiting at any time

At all times

# No loading

Mon-Fri 07:30-09:30 16:00-18:30

NW 437483.045, 388920.422 SE 437901.683, 388560.723

At all times

MODIFIED

No waiting at any time

At all times

REMOVED