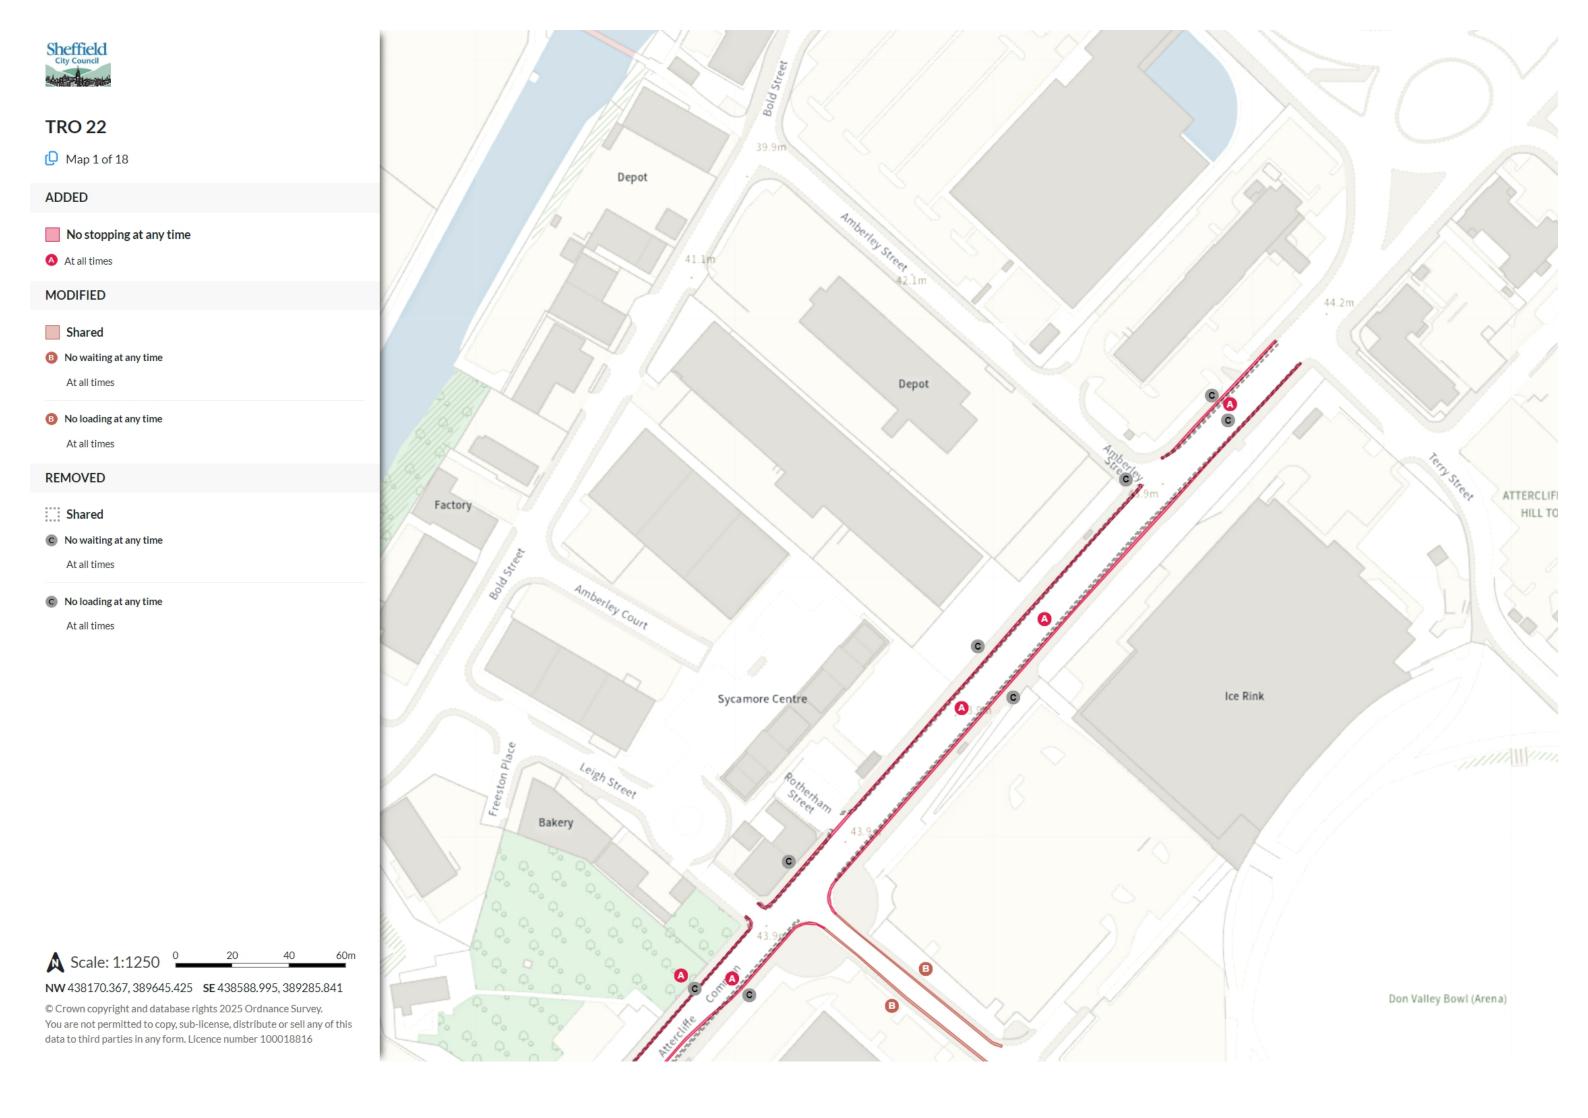

RO 22



# **Static Order Guide**

# Map page indicator

Shows current map number against total and indicates if the legend is split over multiple pages eg. 2a, 2b, 2c

# Change type

Indicates whether restrictions have been Added, Modified or Removed

# **Coloured spots**

Restrictions with different attributes are marked with a lettered spot

# **Restriction icons**

| ✤ Min sta | У | <ul> <li>Max stay</li> </ul> | $\Diamond$ | No return  | ()   | Tariff hours         |
|-----------|---|------------------------------|------------|------------|------|----------------------|
| ▶ Up to   | 卧 | Fuel surcharg                | ge         | E Event da | ıy ( | i) Emissions pricing |

# **Restriction durations**

Where no months or days are specified, restrictions apply all year and all week









녣 Map 2b of 18

### REMOVED

# Shared

No waiting at any time

At all times

#### No loading

Mon-Fri 07:30-09:30 16:00-18:30

## Shared

#### No waiting at any time

At all times

### I No loading at any time

At all times



NW 437785.892, 389282.6 SE 438204.522, 388922.955











🜔 Map 4b of 18

### MODIFIED

No waiting at any time

🕕 At all times

## REMOVED

No waiting

J Mon-Sat 08:00-18:30

No waiting at any time

K At all times

# Shared

No waiting at any time

At all times

# No loading

Mon-Fri 07:30-09:30 16:00-18:30



NW 437483.045, 388920.422 SE 437901.683, 388560.723







At all times

MODIFIED

No waiting at any time

At all times

REMOVED

No waiting

K Mon-Sat 08:00-18:30

No waiting at any time

At all times

Shared M No waiting at any time At all times M No