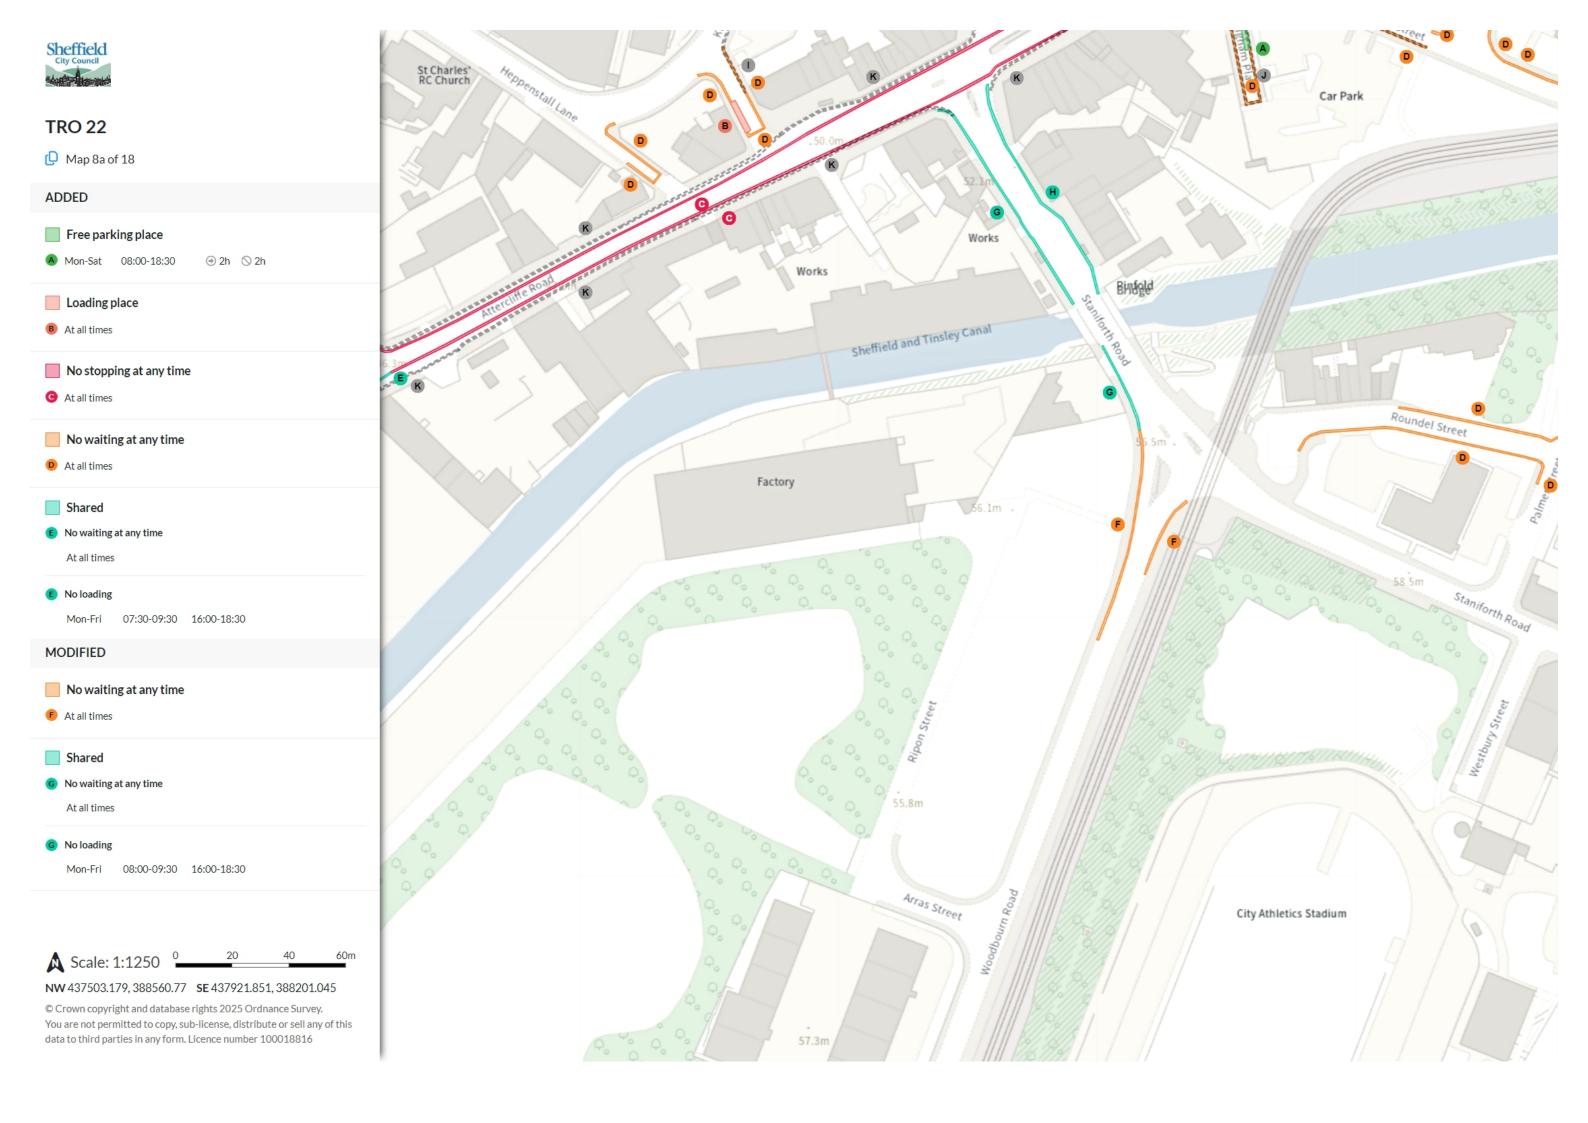

## MODIFIED

Shared

H No waiting at any time

At all times

H No loading

Mon-Fri 08:00-09:30 16:30-18:30

### REMOVED

### No waiting

Mon-Sat 08:00-18:30

# No waiting at any time

At all times

# Shared

K No waiting at any time

At all times

#### K No loading

Mon-Fri 07:30-09:30 16:00-18:30

NW 437503.179, 388560.77 SE 437921.851, 388201.045

🕒 Map 9 of 18