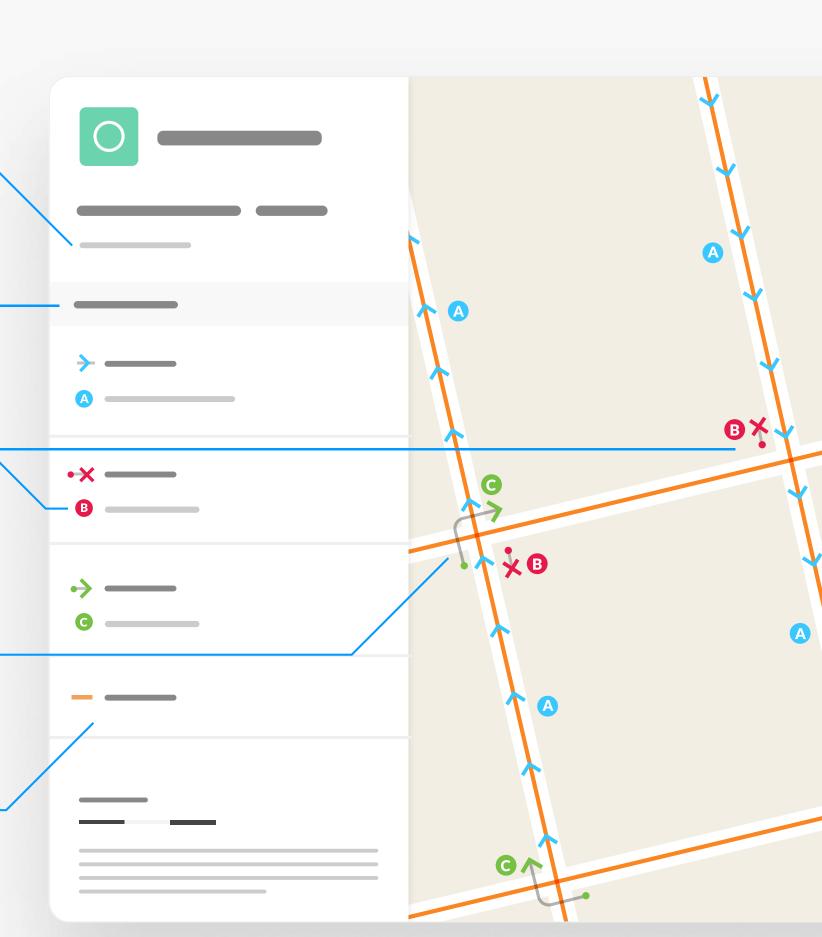

# Map page indicator

Shows current map number against total and indicates if the legend is split over multiple pages eg. 2a, 2b, 2c

## Change type

Indicates whether restrictions have been Added, Modified or Removed

# **Coloured spots**

Restrictions with different attributes are marked with a lettered spot

## **Turn directions**

Prohibited and prescribed turns start from the spot and end at the arrow to indicate the direction of travel

### **Restriction durations**

Where no hours are specified the restriction applies at all times

Map 1 of 12

ADDED

Speed limit (20 mph)

Scale: 1:1250 0 20 40 60m NW 431788.864, 381052.898 SE 432207.752, 380692.1