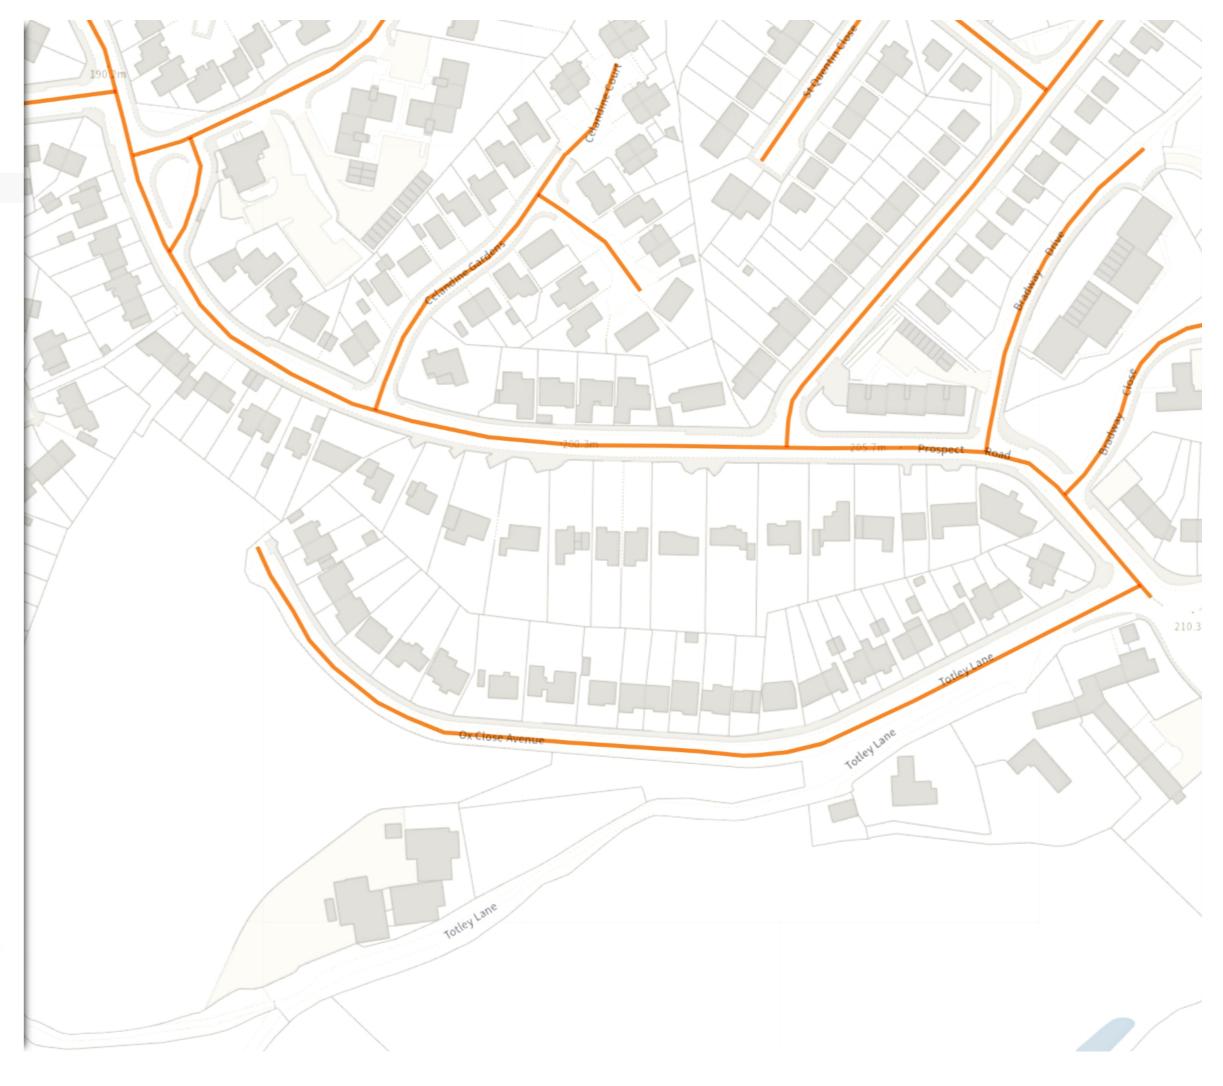

#### ADDED

Speed limit (20 mph)

Scale: 1:1250 0 20 40 60m NW 432247.504, 380335.154 SE 432666.49, 379974.341

Map 9 of 12

ADDED

Speed limit (20 mph)

Bradway Primary School Bradway Road UPPER BRADWAY 206.3m

Scale: 1:1250 0 20 40 60n NW 432660.608, 380337.961 SE 433079.625, 379977.185