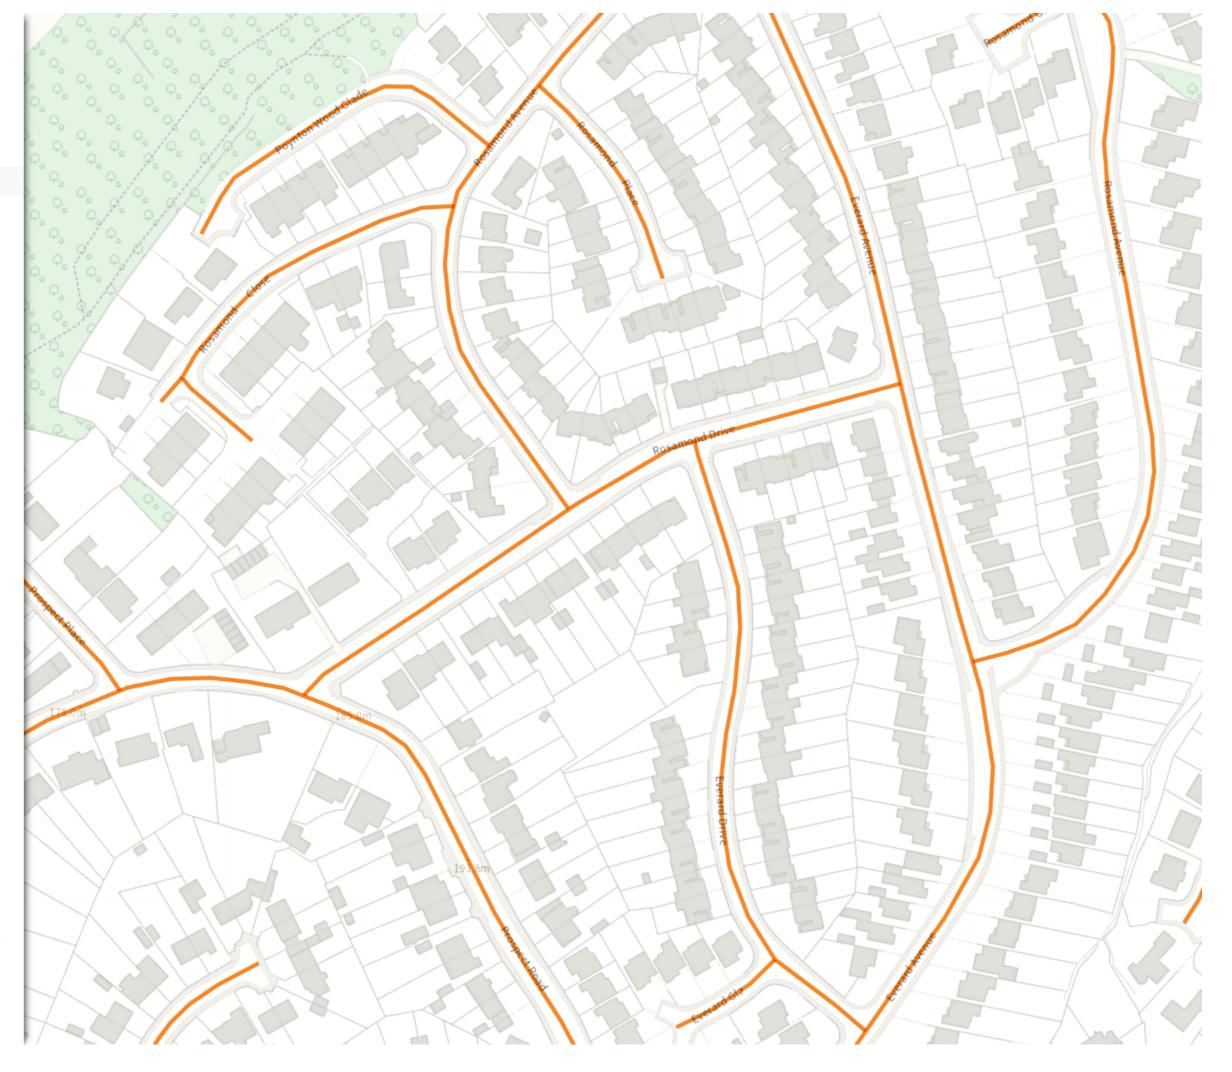

Map 2 of 12

ADDED

Speed limit (20 mph)

Scale: 1:1250 0 20 40 60m NW 432201.727, 381055.664 SE 432620.646, 380694.903

Map 3 of 12

ADDED

Speed limit (20 mph)

Scale: 1:1250 0 20 40 60m

NW 431662.446, 380691.662 SE 432081.355, 380330.826

Map 4 of 12