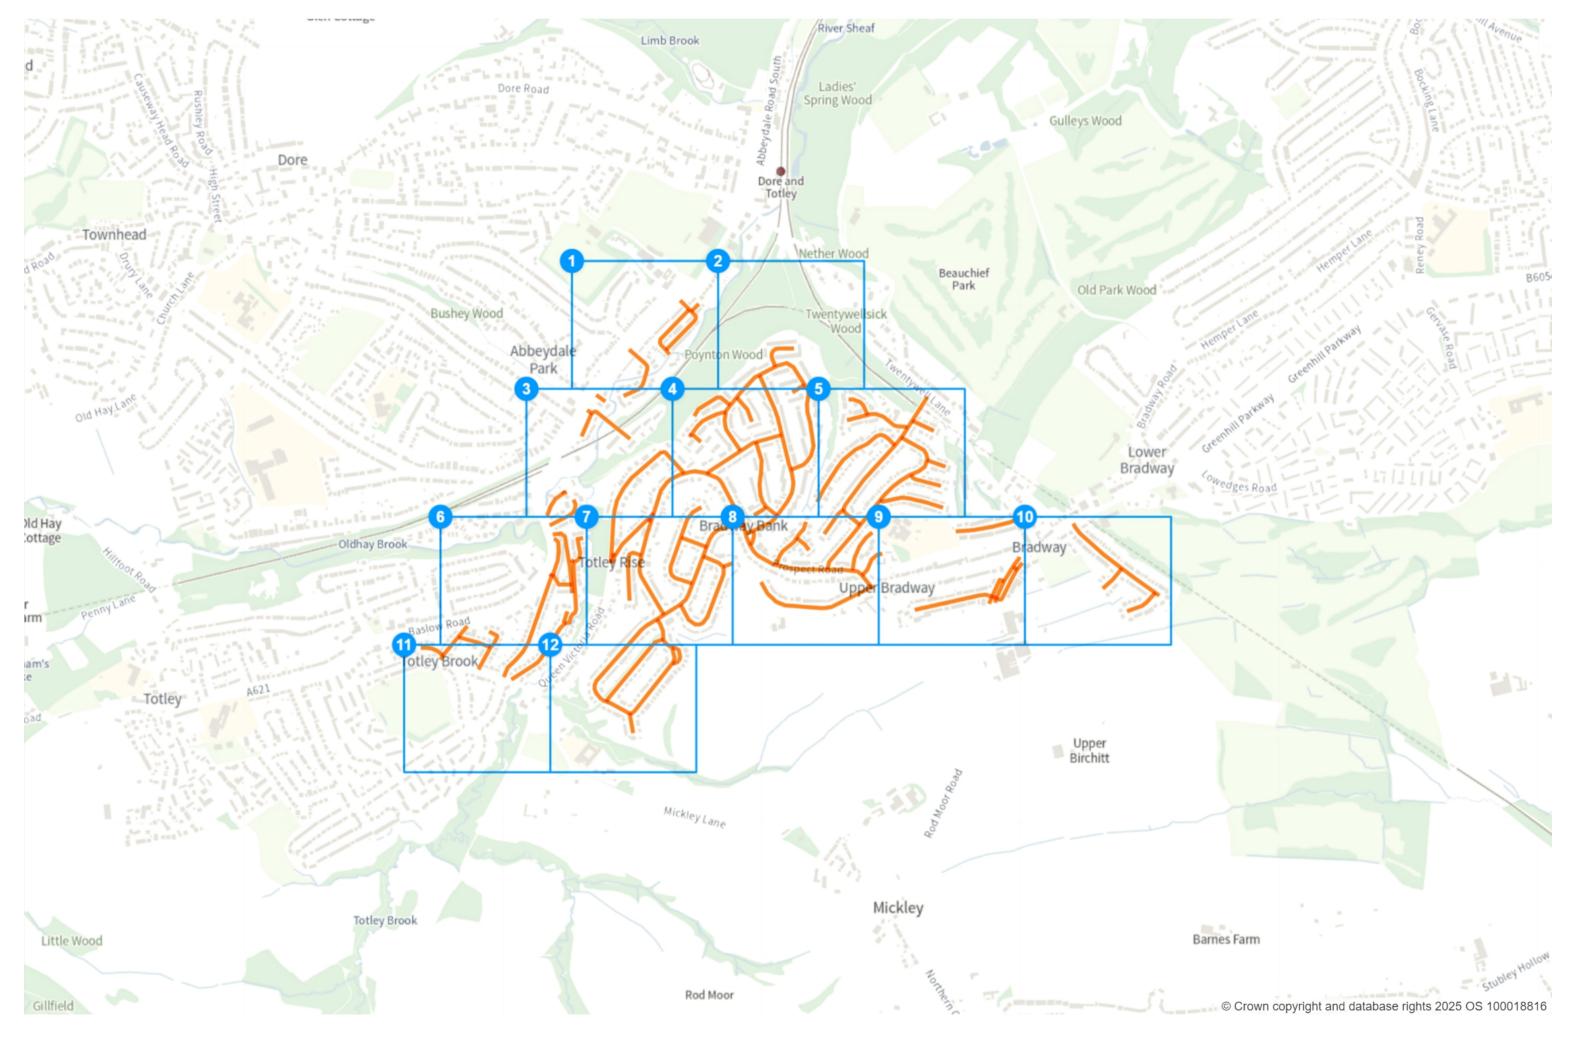

### **Restriction durations**

Where no hours are specified the restriction applies at all times

Map 1 of 12

ADDED

Speed limit (20 mph)

Scale: 1:1250 0 20 40 60m NW 431788.864, 381052.898 SE 432207.752, 380692.1

Map 2 of 12

ADDED

Speed limit (20 mph)

Scale: 1:1250 0 20 40 60m NW 432201.727, 381055.664 SE 432620.646, 380694.903

Map 3 of 12

ADDED

Speed limit (20 mph)

Scale: 1:1250 0 20 40 60m

NW 431662.446, 380691.662 SE 432081.355, 380330.826

Map 4 of 12

#### ADDED

Speed limit (20 mph)

Scale: 1:1250 0 20 40 60m NW 432075.518, 380694.419 SE 432494.459, 380333.619

Map 5 of 12

ADDED

Speed limit (20 mph)

BRADWAY BANK

Scale: 1:1250 0 20 40 60r NW 432488.412, 380697.21 SE 432907.385, 380336.446

Map 6 of 12

ADDED

Speed limit (20 mph)

A Scale: 1:1250 0 20 40 60r

**NW** 431421.475, 380329.648 **SE** 431840.398, 379968.763

Map 7 of 12

ADDED

Speed limit (20 mph)

TOTLEY RISE 159.1m Totley Lane (Track)

Scale: 1:1250 0 20 40 60m NW 431834.401, 380332.382 SE 432253.355, 379971.534

Map 8 of 12

#### ADDED

Speed limit (20 mph)

Scale: 1:1250 0 20 40 60m NW 432247.504, 380335.154 SE 432666.49, 379974.341

Map 9 of 12

ADDED

Speed limit (20 mph)

Bradway Primary School Bradway Road UPPER BRADWAY 206.3m

Scale: 1:1250 0 20 40 60n NW 432660.608, 380337.961 SE 433079.625, 379977.185

Map 10 of 12

ADDED

Speed limit (20 mph)

Play Area Recreation Ground BRADWAY Border View Farm

Scale: 1:1250 0 20 40

**NW** 433073.533, 380340.802 **SE** 433492.582, 379980.063

Map 11 of 12

#### ADDED

Speed limit (20 mph)

Scale: 1:1250 0 20 40 60m

NW 431321.456, 379968.542 SE 431740.402, 379607.621

© Crown copyright and database rights 2025 Ordnance Survey.

You are not permitted to copy, sub-license, distribute or sell any of this