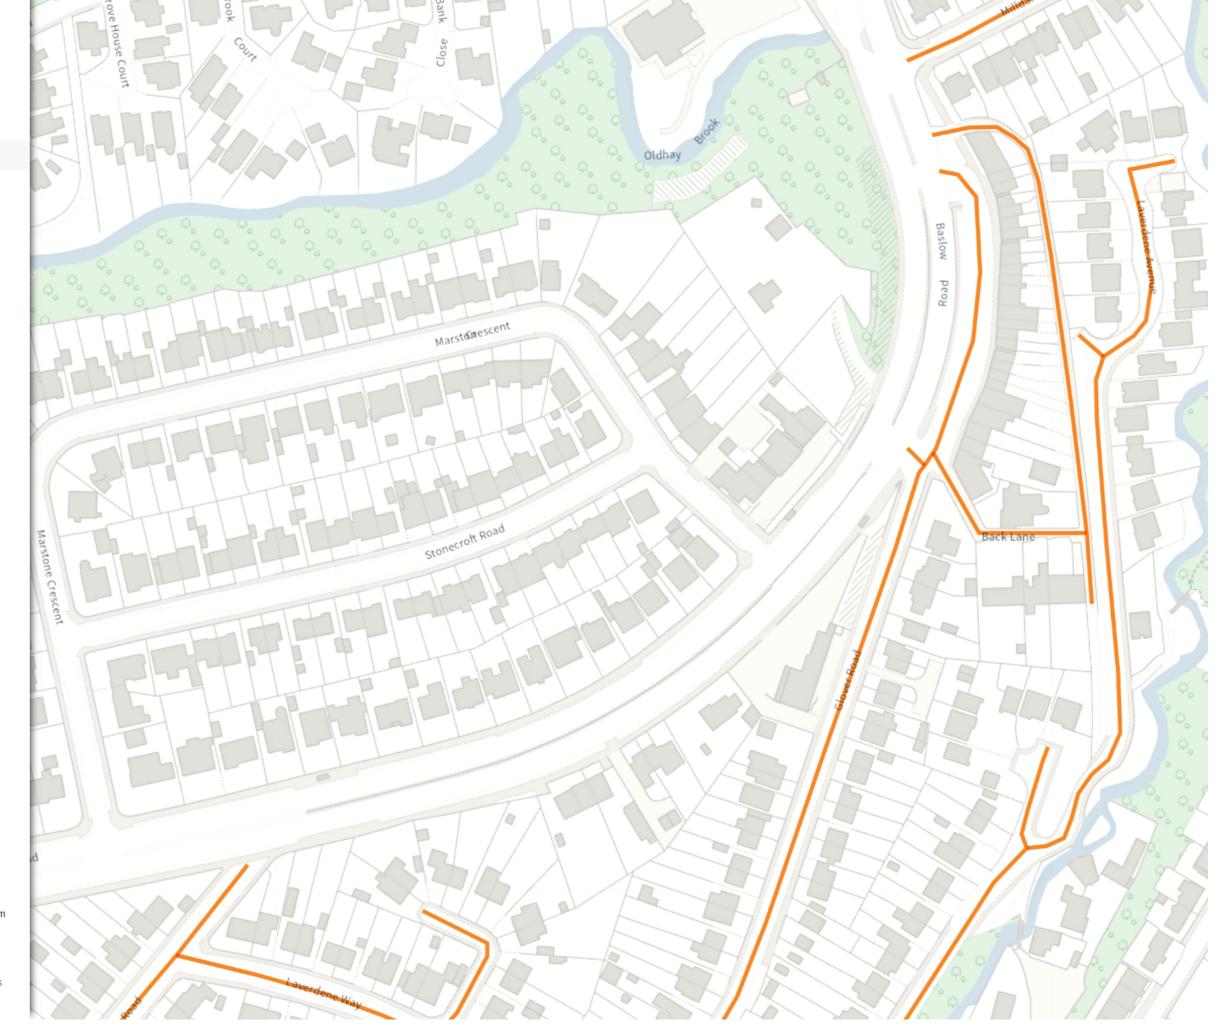

Map 6 of 12

ADDED

Speed limit (20 mph)

A Scale: 1:1250 0 20 40 60r

**NW** 431421.475, 380329.648 **SE** 431840.398, 379968.763

Map 7 of 12

ADDED

Speed limit (20 mph)

TOTLEY RISE 159.1m Totley Lane (Track)

Scale: 1:1250 0 20 40 60m NW 431834.401, 380332.382 SE 432253.355, 379971.534

Map 8 of 12