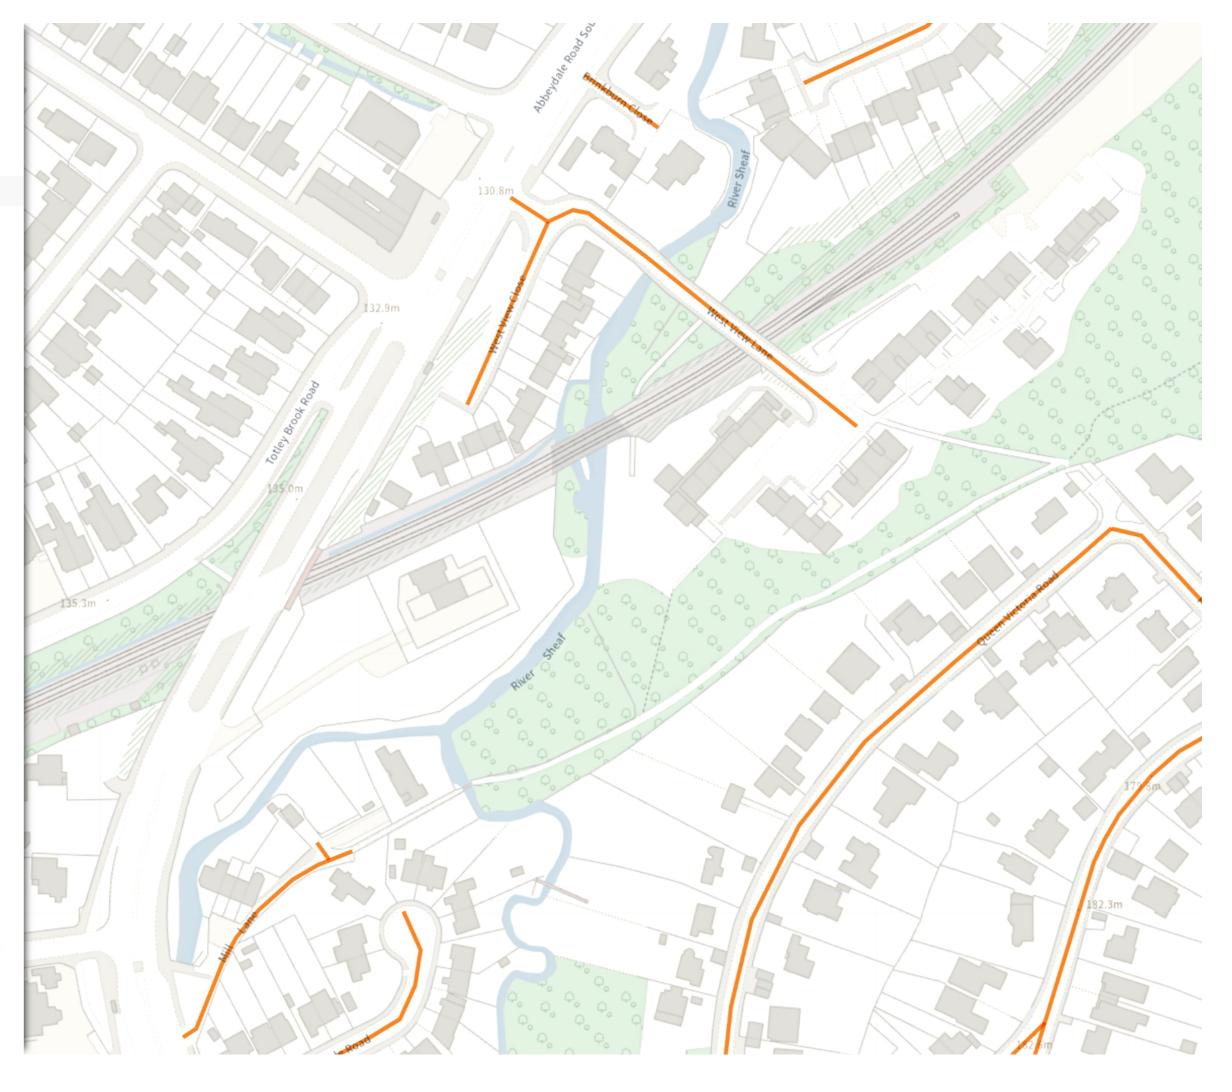

### **Restriction durations**

Where no hours are specified the restriction applies at all times

Map 1 of 12

ADDED

Speed limit (20 mph)

Scale: 1:1250 0 20 40 60m NW 431788.864, 381052.898 SE 432207.752, 380692.1