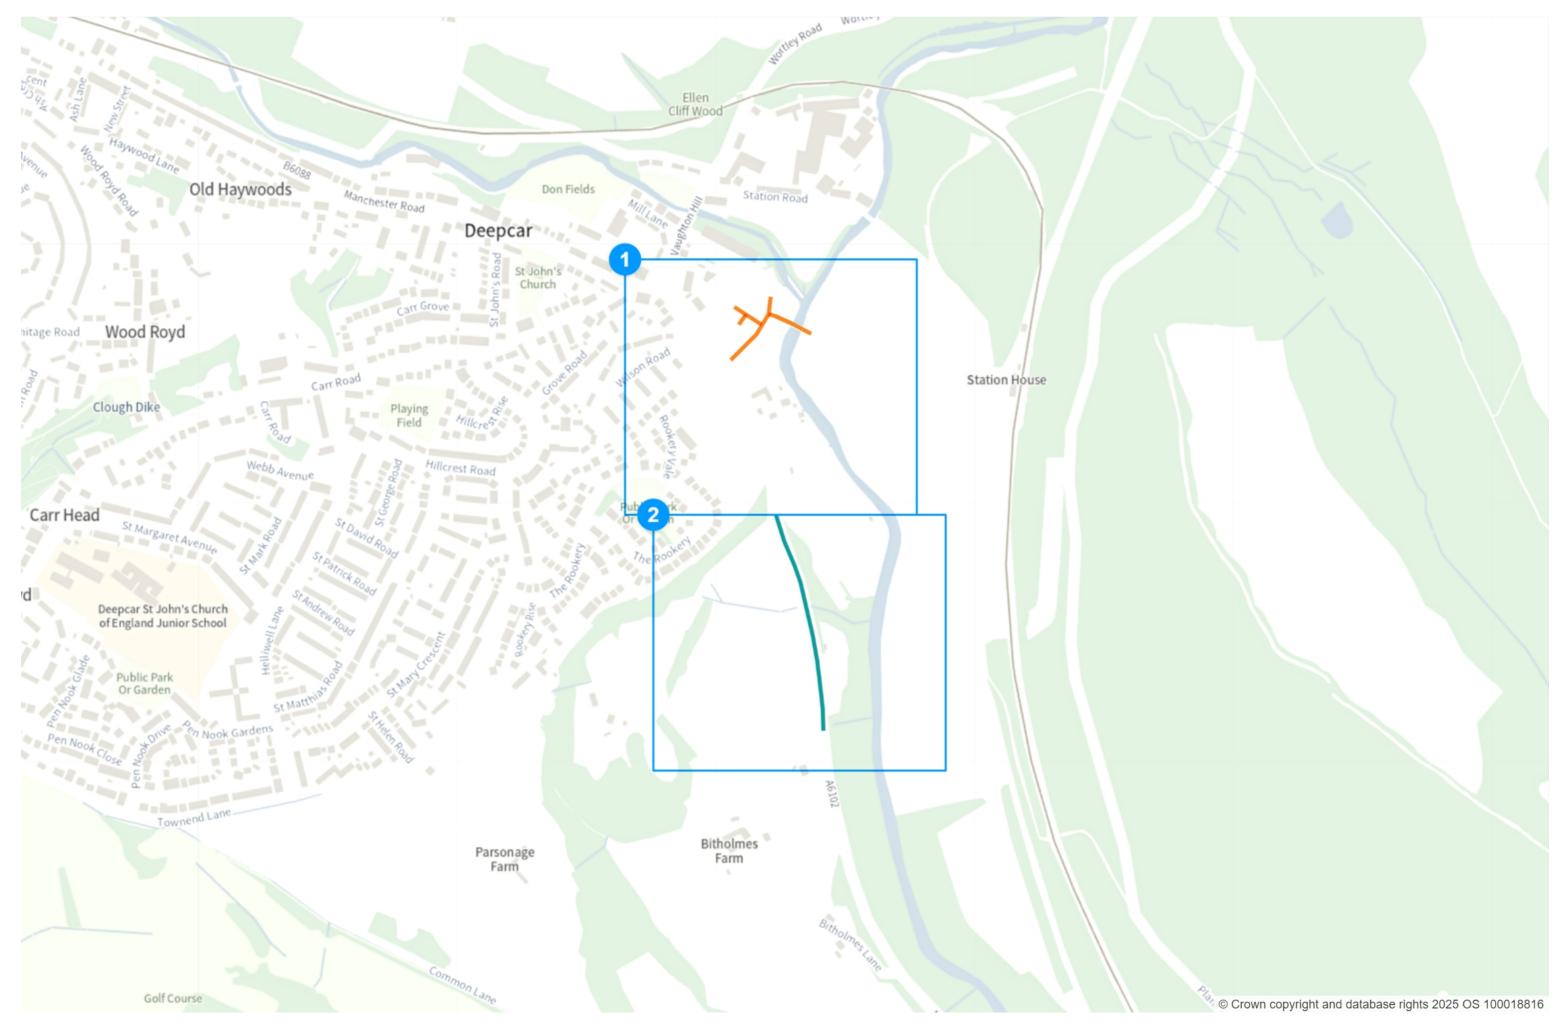

#### Deepcar SLO

Map 1 of 2

#### **ADDED**

Speed limit (20 mph)

Speed limit (40 mph)

Scale: 1:1250 0 20 40 60m

NW 428800.819, 398012.679 SE 429217.996, 397652.916

© Crown copyright and database rights 2025 Ordnance Survey.

You are not permitted to copy, sub-license, distribute or sell any of this data to third parties in any form. Licence number 100018816