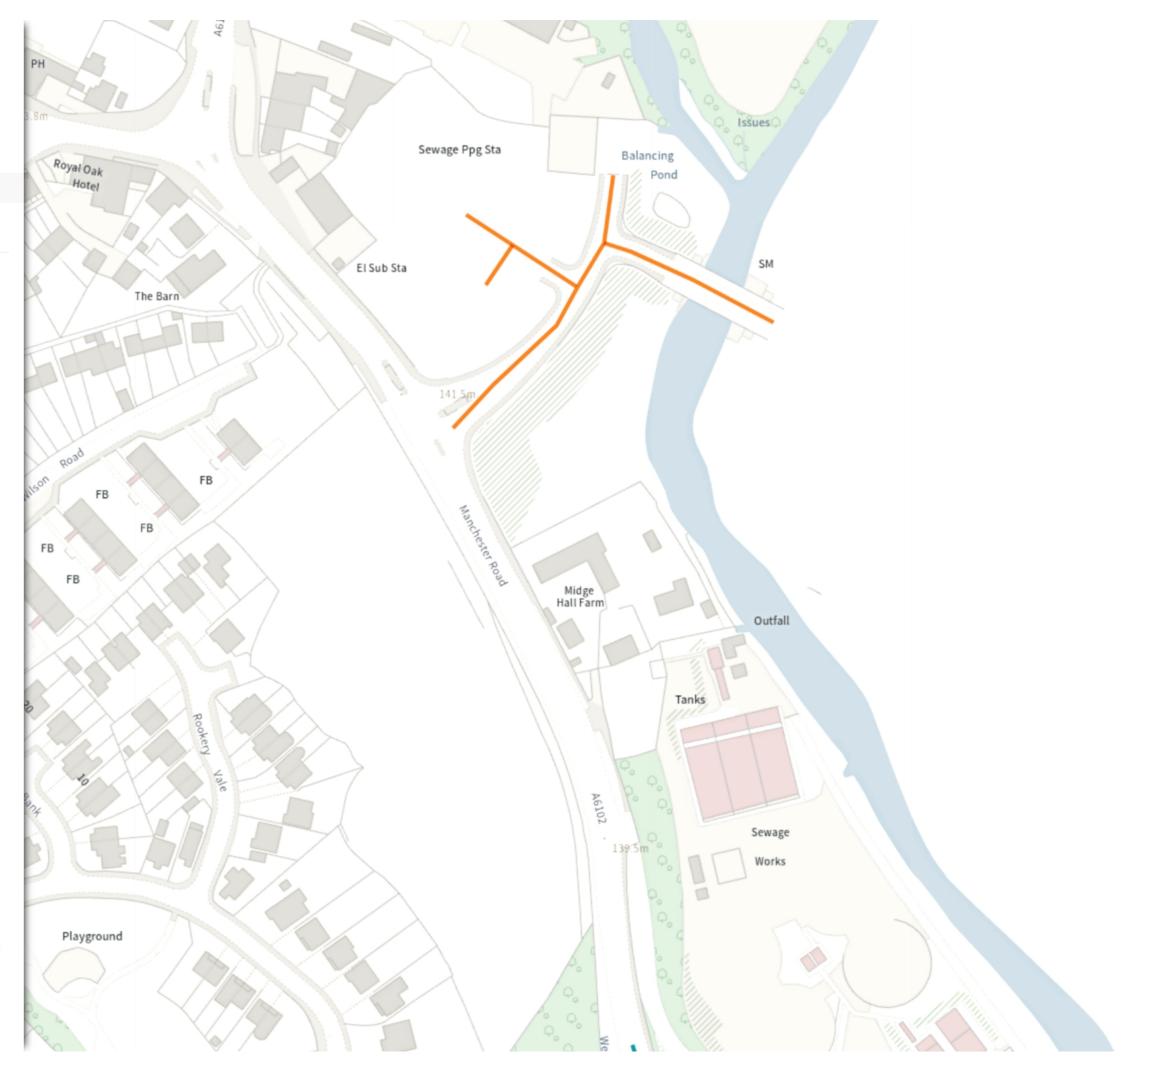

#### Deepcar SLO

Map 2 of 2

ADDED

Speed limit (40 mph)

Tanks Issues Sludge Tanks Refuse Tip (public) 143.9m

A Scale: 1:1250 °\_\_\_\_\_

NW 428843.23, 397653.823 SE 429260.442, 397294.037

© Crown copyright and database rights 2025 Ordnance Survey.

You are not permitted to copy, sub-license, distribute or sell any of this data to third parties in any form. Licence number 100018816

Wharncliffe Wood