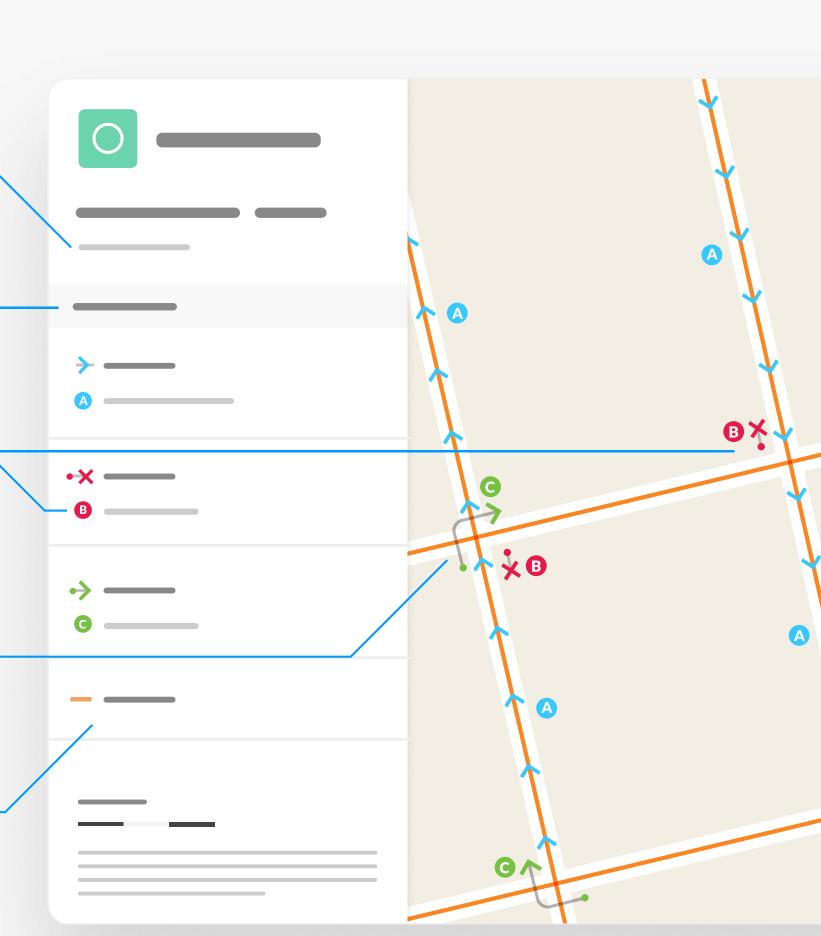

# Map page indicator

Shows current map number against total and indicates if the legend is split over multiple pages eg. 2a, 2b, 2c

### Change type

Indicates whether restrictions have been Added, Modified or Removed

## **Coloured spots**

Restrictions with different attributes are marked with a lettered spot

#### **Turn directions**

Prohibited and prescribed turns start from the spot and end at the arrow to indicate the direction of travel

#### **Restriction durations**

Where no hours are specified the restriction applies at all times