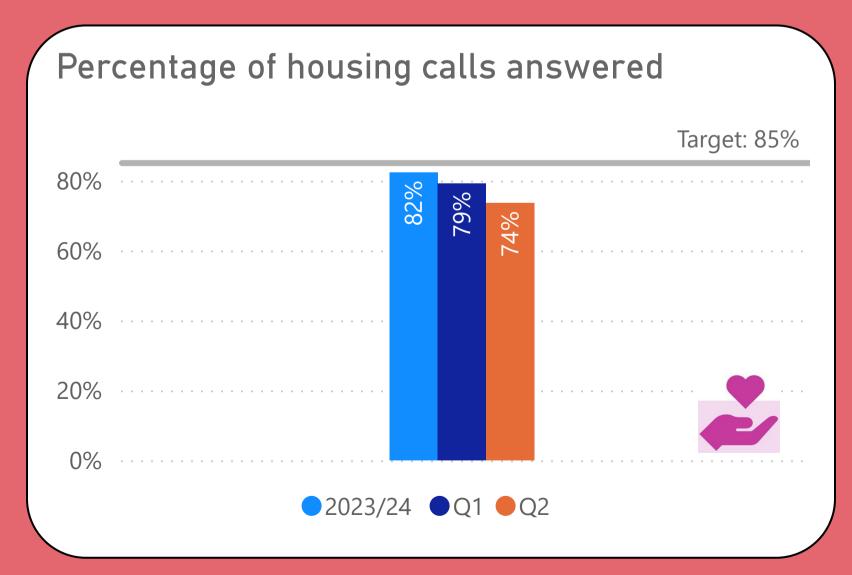

ified by these icons





Caring, Engaged
Communities







### We will offer a range of quality homes















## We will offer a range of quality homes















# We will offer a range of quality homes









# We will take care of your neighbourhood













## We will take care of your neighbourhood











A **category 1 hazard** is a serious and immediate risk to a person's health and safety. It is the highest category of hazard in the Housing Health and Safety Rating System (HHSRS)

A **category 2 hazard** is less serious or urgent than a category 1 hazard but still present significant concerns and can adversely affect the health and safety of residents.



### We will provide a good service to you















## We will provide a good service to you











### We will provide a good service to you