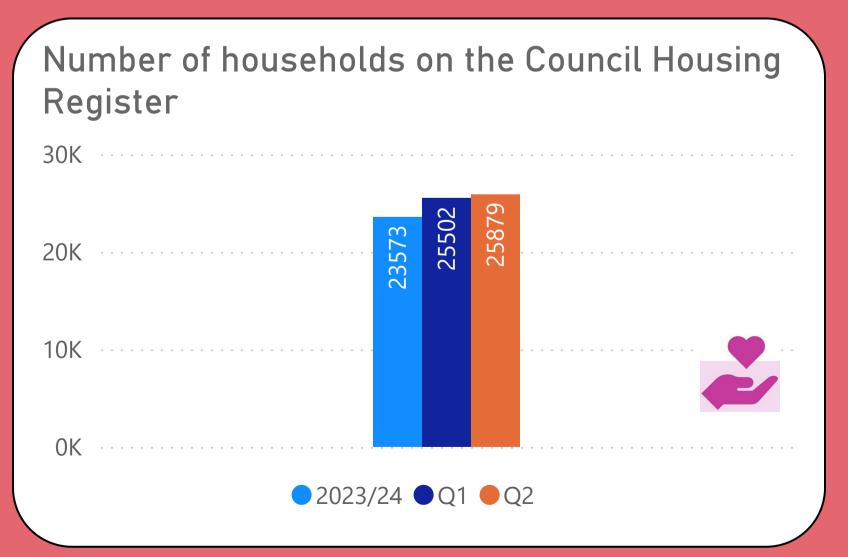

### We will offer a range of quality homes

## We will offer a range of quality homes

# We will offer a range of quality homes