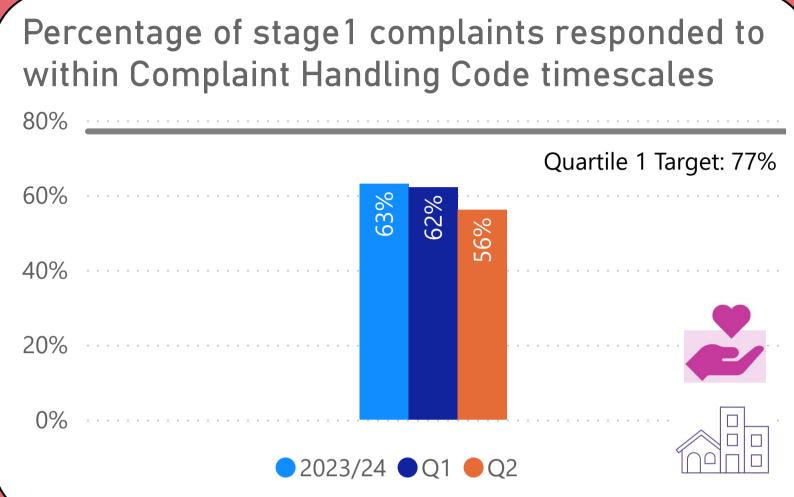

ties







### We will offer a range of quality homes















## We will offer a range of quality homes















# We will offer a range of quality homes









# We will take care of your neighbourhood













## We will take care of your neighbourhood











A **category 1 hazard** is a serious and immediate risk to a person's health and safety. It is the highest category of hazard in the Housing Health and Safety Rating System (HHSRS)

A **category 2 hazard** is less serious or urgent than a category 1 hazard but still present significant concerns and can adversely affect the health and safety of residents.



### We will provide a good service to you















## We will provide a good service to you











### We will provide a good service to you