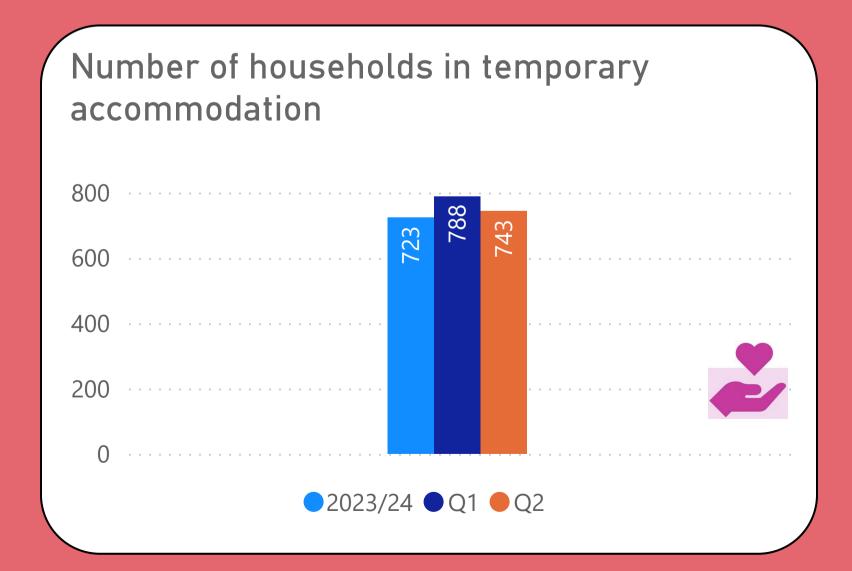

### We will offer a range of quality homes

## We will offer a range of quality homes

# We will offer a range of quality homes