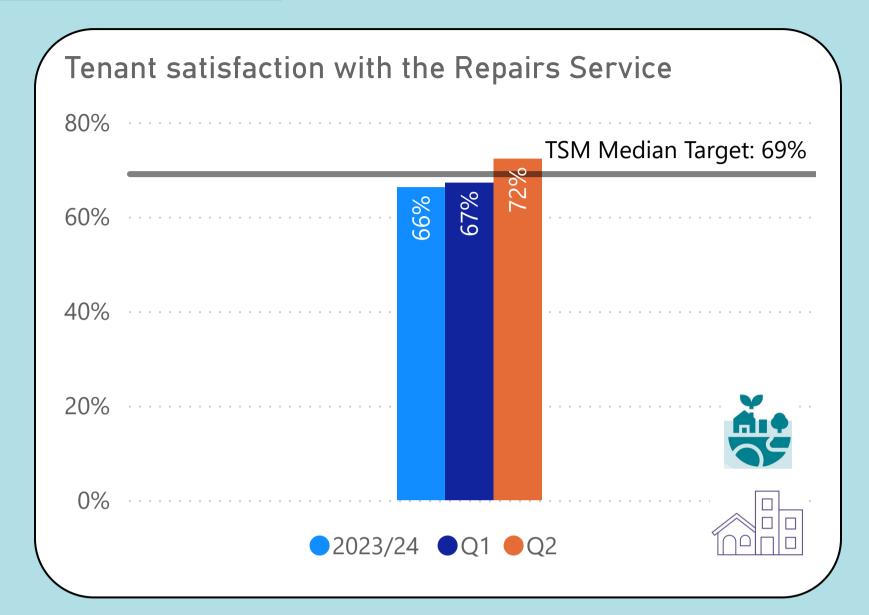

# Housing & Repairs Performance Report

Quarter 2 (July 24 - September 24)

Performance measures included within this report align with Sheffield City Council's <u>Landlord Commitments</u> and the Regulator of Social Housing's (RSH) <u>Tenant Satisfaction Measures (TSMs)</u>. This report also includes other key performance indicators for the Housing & Neighbourhoods and Repairs & Maintenance Services.

TSMs can be identified by this icon





Performance measures that contribute to Council Plan outcomes can be identified by these icons





Caring, Engaged
Communities







### We will offer a range of quality homes















## We will offer a range of quality homes















# We will offer a range of quality homes









# We will take care of your neighbourhood













## We will take care of your neighbourhood











A **category 1 hazard** is a serious and immediate risk to a person's health and safety. It is the highest category of hazard in the Housing Health and Safety Rating System (HHSRS)

A **category 2 hazard** is less serious or urgent than a category 1 hazard but still present significant concerns and can adversely affect the health and safety of residents.



### We will provide a good service to you















## We will provide a good service to you











### We will provide a good service to you