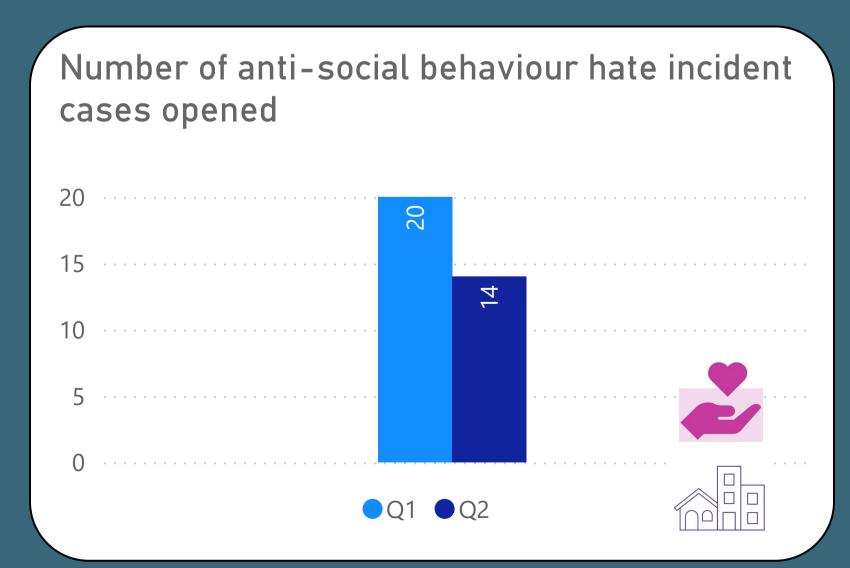

# Housing & Repairs Performance Report

Quarter 2 (July 24 - September 24)

Performance measures included within this report align with Sheffield City Council's <u>Landlord Commitments</u> and the Regulator of Social Housing's (RSH) <u>Tenant Satisfaction Measures (TSMs)</u>. This report also includes other key performance indicators for the Housing & Neighbourhoods and Repairs & Maintenance Services.

TSMs can be identified by this icon





Performance measures that contribute to Council Plan outcomes can be identified by these icons





Caring, Engaged
Communities







### We will offer a range of quality homes















## We will offer a range of quality homes















# We will offer a range of quality homes









# We will take care of your neighbourhood













## We will take care of your neighbourhood











A **category 1 hazard** is a serious and immediate risk to a person's health and safety. It is the highest category of hazard in the Housing Health and Safety Rating System (HHSRS)

A **category 2 hazard** is less serious or urgent than a category 1 hazard but still present significant concerns and can adversely affect the health and safety of residents.



### We will provide a good service to you















## We will provide a good service to you











### We will provide a good service to you