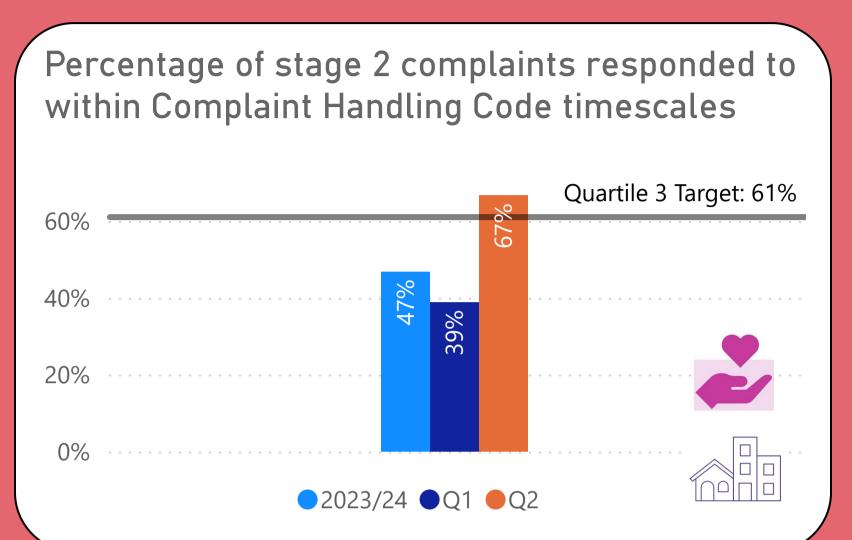

es







### We will offer a range of quality homes















## We will offer a range of quality homes















# We will offer a range of quality homes









# We will take care of your neighbourhood













## We will take care of your neighbourhood











A **category 1 hazard** is a serious and immediate risk to a person's health and safety. It is the highest category of hazard in the Housing Health and Safety Rating System (HHSRS)

A **category 2 hazard** is less serious or urgent than a category 1 hazard but still present significant concerns and can adversely affect the health and safety of residents.



### We will provide a good service to you















## We will provide a good service to you











### We will provide a good service to you