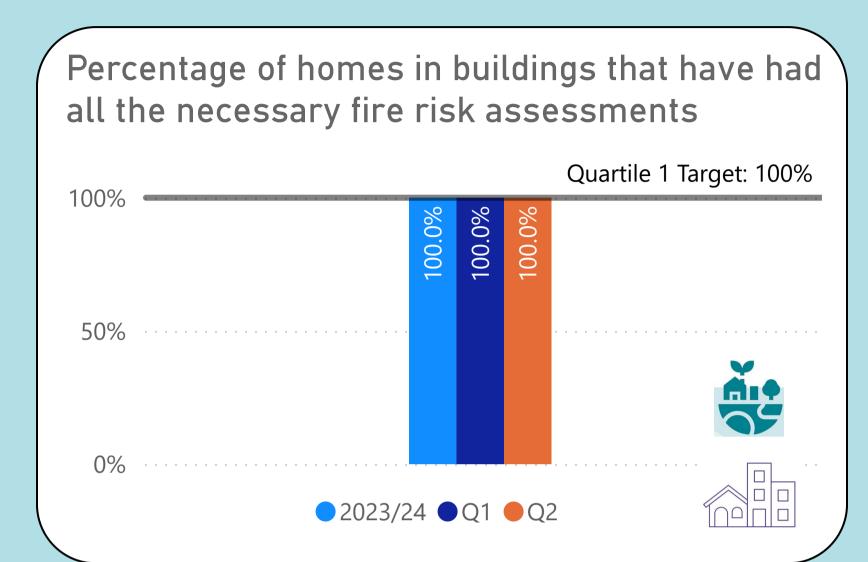

# Housing & Repairs Performance Report

Quarter 2 (July 24 - September 24)

Performance measures included within this report align with Sheffield City Council's <u>Landlord Commitments</u> and the Regulator of Social Housing's (RSH) <u>Tenant Satisfaction Measures (TSMs)</u>. This report also includes other key performance indicators for the Housing & Neighbourhoods and Repairs & Maintenance Services.

TSMs can be identified by this icon





Performance measures that contribute to Council Plan outcomes can be identified by these icons





Caring, Engaged
Communities







### We will offer a range of quality homes















## We will offer a range of quality homes















# We will offer a range of quality homes









# We will take care of your neighbourhood













## We will take care of your neighbourhood











A **category 1 hazard** is a serious and immediate risk to a person's health and safety. It is the highest category of hazard in the Housing Health and Safety Rating System (HHSRS)

A **category 2 hazard** is less serious or urgent than a category 1 hazard but still present significant concerns and can adversely affect the health and safety of residents.



### We will provide a good service to you















## We will provide a good service to you











### We will provide a good service to you