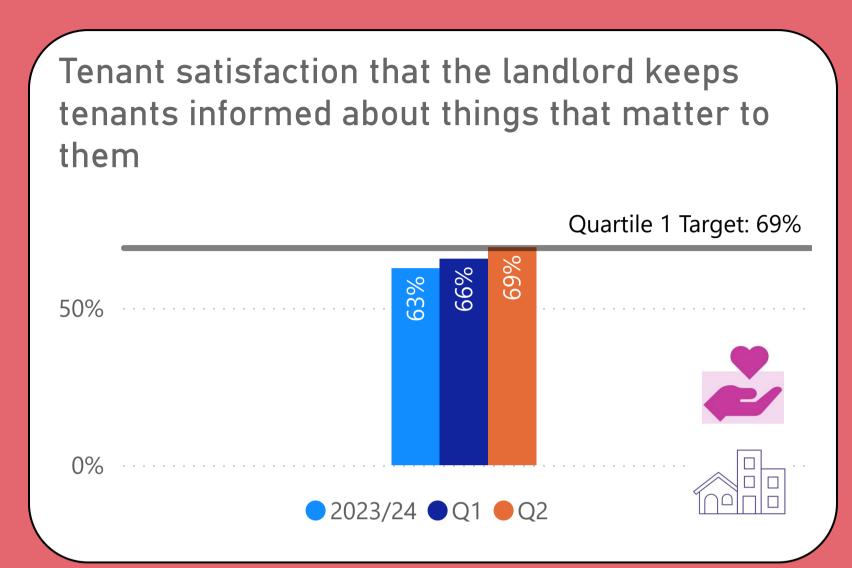

ures that contribute to Council Plan outcomes can be identified by these icons





Caring, Engaged
Communities







### We will offer a range of quality homes















## We will offer a range of quality homes















# We will offer a range of quality homes









# We will take care of your neighbourhood













## We will take care of your neighbourhood











A **category 1 hazard** is a serious and immediate risk to a person's health and safety. It is the highest category of hazard in the Housing Health and Safety Rating System (HHSRS)

A **category 2 hazard** is less serious or urgent than a category 1 hazard but still present significant concerns and can adversely affect the health and safety of residents.



### We will provide a good service to you















## We will provide a good service to you











### We will provide a good service to you