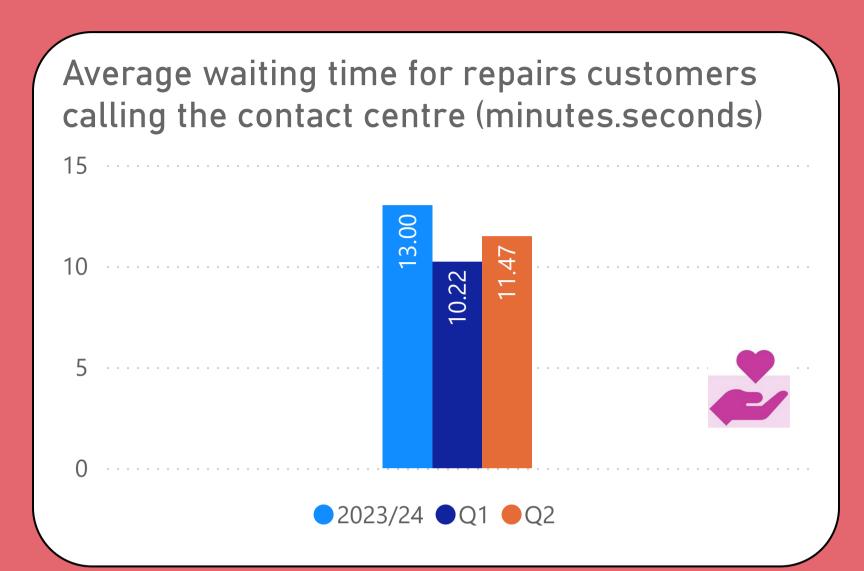

ntified by these icons





Caring, Engaged
Communities







### We will offer a range of quality homes















## We will offer a range of quality homes















# We will offer a range of quality homes









# We will take care of your neighbourhood













## We will take care of your neighbourhood











A **category 1 hazard** is a serious and immediate risk to a person's health and safety. It is the highest category of hazard in the Housing Health and Safety Rating System (HHSRS)

A **category 2 hazard** is less serious or urgent than a category 1 hazard but still present significant concerns and can adversely affect the health and safety of residents.



### We will provide a good service to you















## We will provide a good service to you











### We will provide a good service to you