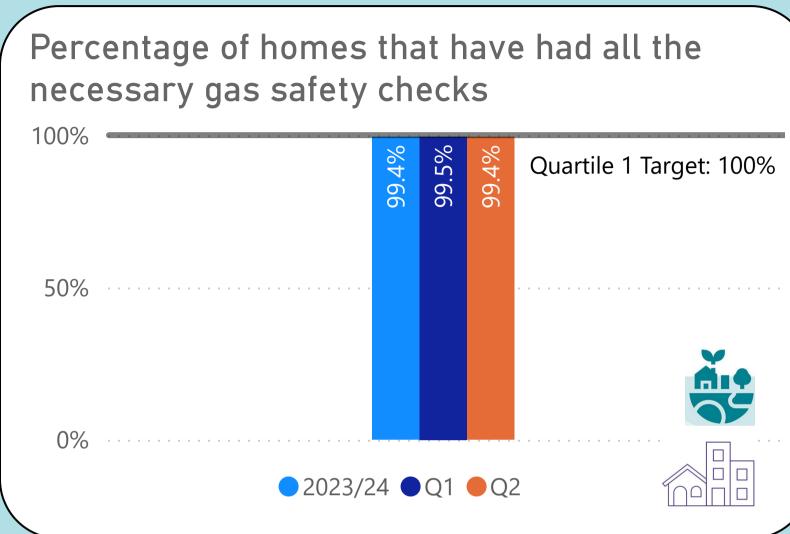

# Housing & Repairs Performance Report

Quarter 2 (July 24 - September 24)

Performance measures included within this report align with Sheffield City Council's <u>Landlord Commitments</u> and the Regulator of Social Housing's (RSH) <u>Tenant Satisfaction Measures (TSMs)</u>. This report also includes other key performance indicators for the Housing & Neighbourhoods and Repairs & Maintenance Services.

TSMs can be identified by this icon





Performance measures that contribute to Council Plan outcomes can be identified by these icons





Caring, Engaged
Communities







### We will offer a range of quality homes















## We will offer a range of quality homes















# We will offer a range of quality homes









# We will take care of your neighbourhood













## We will take care of your neighbourhood











A **category 1 hazard** is a serious and immediate risk to a person's health and safety. It is the highest category of hazard in the Housing Health and Safety Rating System (HHSRS)

A **category 2 hazard** is less serious or urgent than a category 1 hazard but still present significant concerns and can adversely affect the health and safety of residents.



### We will provide a good service to you















## We will provide a good service to you











### We will provide a good service to you