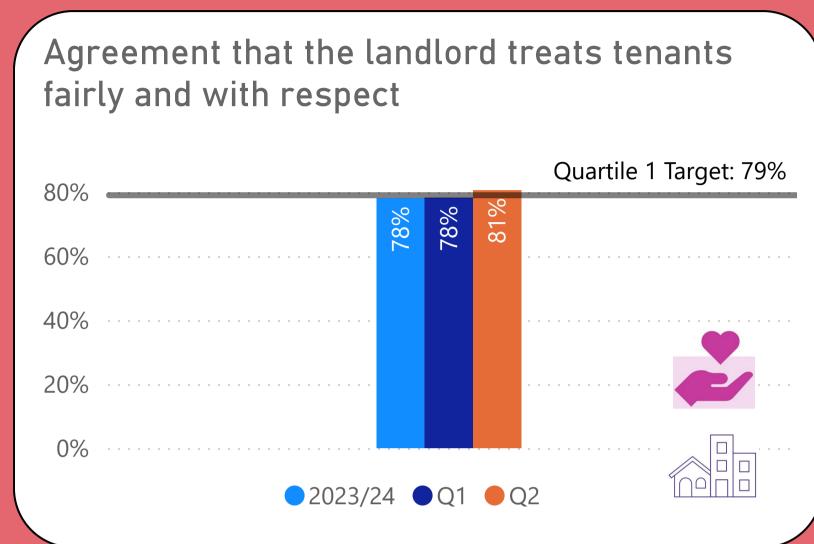

asures that contribute to Council Plan outcomes can be identified by these icons





Caring, Engaged
Communities







### We will offer a range of quality homes















## We will offer a range of quality homes















# We will offer a range of quality homes









# We will take care of your neighbourhood













## We will take care of your neighbourhood











A **category 1 hazard** is a serious and immediate risk to a person's health and safety. It is the highest category of hazard in the Housing Health and Safety Rating System (HHSRS)

A **category 2 hazard** is less serious or urgent than a category 1 hazard but still present significant concerns and can adversely affect the health and safety of residents.



### We will provide a good service to you















## We will provide a good service to you











### We will provide a good service to you