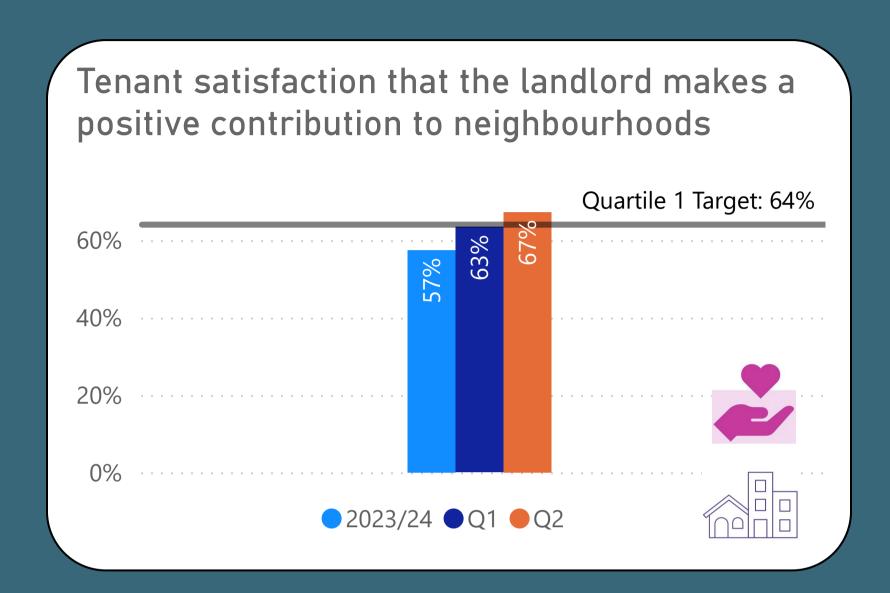

# We will take care of your neighbourhood

## We will take care of your neighbourhood

A **category 1 hazard** is a serious and immediate risk to a person's health and safety. It is the highest category of hazard in the Housing Health and Safety Rating System (HHSRS)