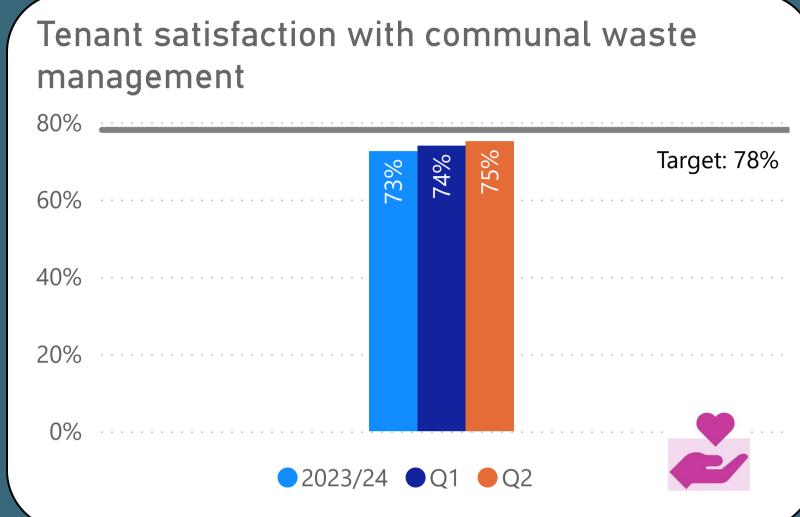

2 (July 24 - September 24)

Performance measures included within this report align with Sheffield City Council's <u>Landlord Commitments</u> and the Regulator of Social Housing's (RSH) <u>Tenant Satisfaction Measures (TSMs)</u>. This report also includes other key performance indicators for the Housing & Neighbourhoods and Repairs & Maintenance Services.

TSMs can be identified by this icon





Performance measures that contribute to Council Plan outcomes can be identified by these icons





Caring, Engaged
Communities







### We will offer a range of quality homes















## We will offer a range of quality homes















# We will offer a range of quality homes









# We will take care of your neighbourhood













## We will take care of your neighbourhood











A **category 1 hazard** is a serious and immediate risk to a person's health and safety. It is the highest category of hazard in the Housing Health and Safety Rating System (HHSRS)

A **category 2 hazard** is less serious or urgent than a category 1 hazard but still present significant concerns and can adversely affect the health and safety of residents.



### We will provide a good service to you















## We will provide a good service to you











### We will provide a good service to you