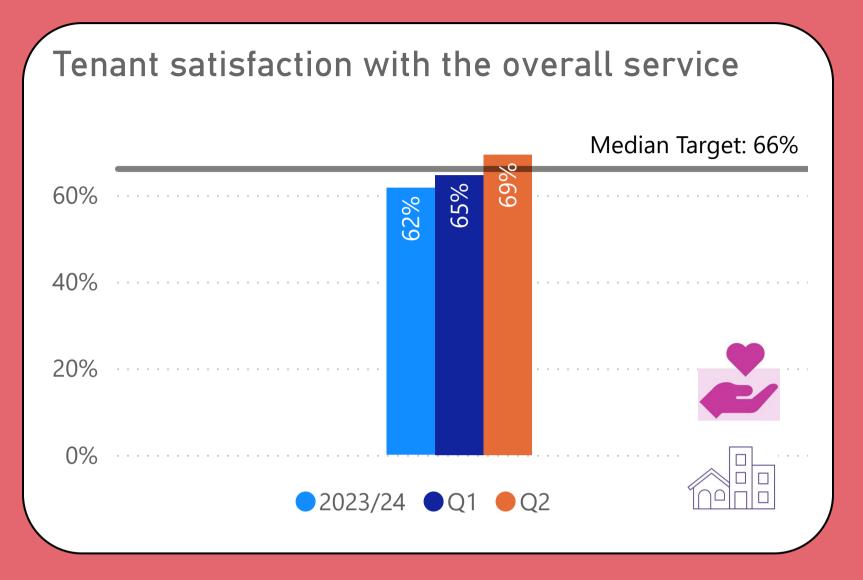

measures that contribute to Council Plan outcomes can be identified by these icons





Caring, Engaged
Communities







### We will offer a range of quality homes















## We will offer a range of quality homes















# We will offer a range of quality homes









# We will take care of your neighbourhood













## We will take care of your neighbourhood











A **category 1 hazard** is a serious and immediate risk to a person's health and safety. It is the highest category of hazard in the Housing Health and Safety Rating System (HHSRS)

A **category 2 hazard** is less serious or urgent than a category 1 hazard but still present significant concerns and can adversely affect the health and safety of residents.



### We will provide a good service to you















## We will provide a good service to you











### We will provide a good service to you