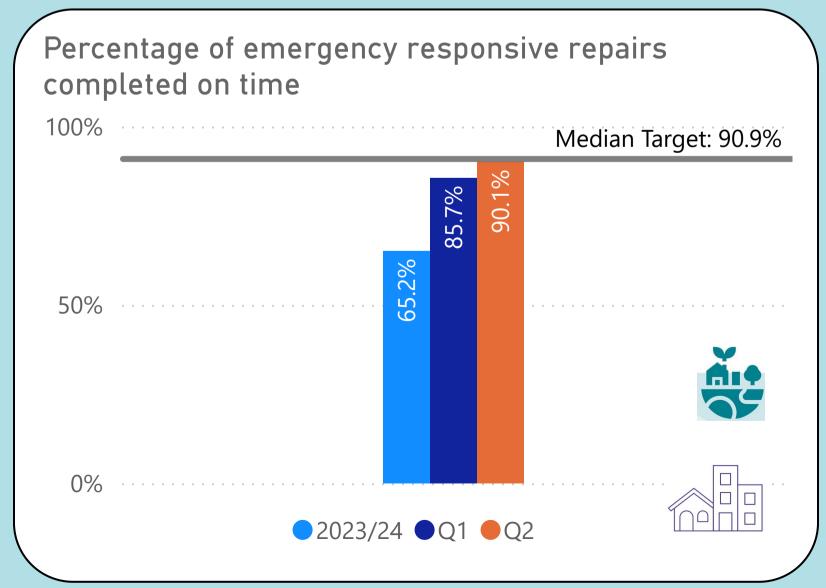

# Housing & Repairs Performance Report

Quarter 2 (July 24 - September 24)

Performance measures included within this report align with Sheffield City Council's <u>Landlord Commitments</u> and the Regulator of Social Housing's (RSH) <u>Tenant Satisfaction Measures (TSMs)</u>. This report also includes other key performance indicators for the Housing & Neighbourhoods and Repairs & Maintenance Services.

TSMs can be identified by this icon





Performance measures that contribute to Council Plan outcomes can be identified by these icons





Caring, Engaged
Communities







### We will offer a range of quality homes















## We will offer a range of quality homes















# We will offer a range of quality homes









# We will take care of your neighbourhood













## We will take care of your neighbourhood











A **category 1 hazard** is a serious and immediate risk to a person's health and safety. It is the highest category of hazard in the Housing Health and Safety Rating System (HHSRS)

A **category 2 hazard** is less serious or urgent than a category 1 hazard but still present significant concerns and can adversely affect the health and safety of residents.



### We will provide a good service to you















## We will provide a good service to you











### We will provide a good service to you