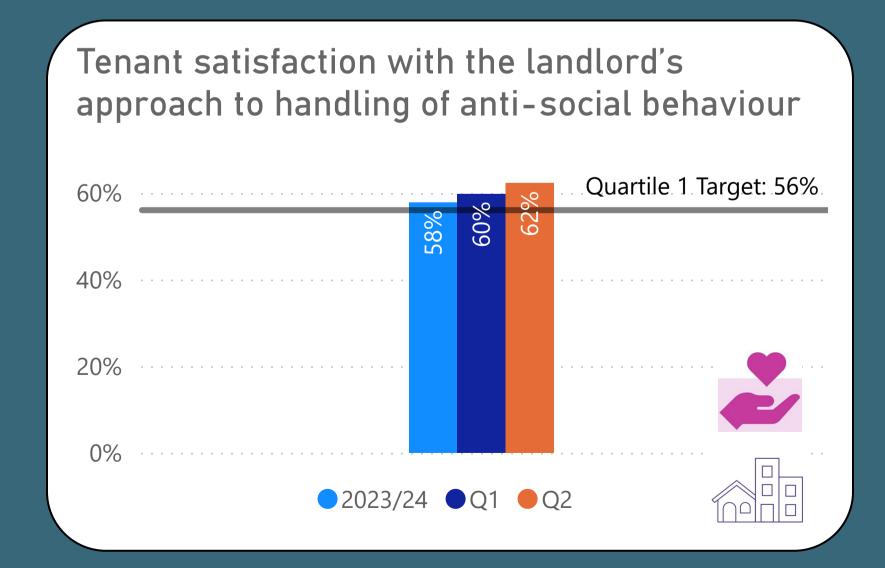

# Housing & Repairs Performance Report

Quarter 2 (July 24 - September 24)

Performance measures included within this report align with Sheffield City Council's <u>Landlord Commitments</u> and the Regulator of Social Housing's (RSH) <u>Tenant Satisfaction Measures (TSMs)</u>. This report also includes other key performance indicators for the Housing & Neighbourhoods and Repairs & Maintenance Services.

TSMs can be identified by this icon





Performance measures that contribute to Council Plan outcomes can be identified by these icons





Caring, Engaged
Communities







### We will offer a range of quality homes















## We will offer a range of quality homes















# We will offer a range of quality homes









# We will take care of your neighbourhood













## We will take care of your neighbourhood











A **category 1 hazard** is a serious and immediate risk to a person's health and safety. It is the highest category of hazard in the Housing Health and Safety Rating System (HHSRS)

A **category 2 hazard** is less serious or urgent than a category 1 hazard but still present significant concerns and can adversely affect the health and safety of residents.



### We will provide a good service to you















## We will provide a good service to you











### We will provide a good service to you