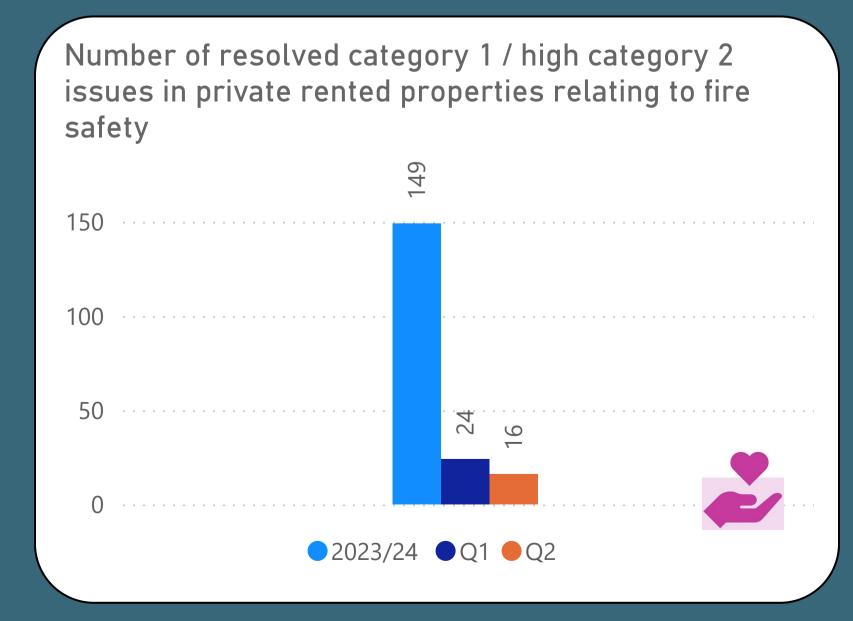

## We will take care of your neighbourhood

A **category 1 hazard** is a serious and immediate risk to a person's health and safety. It is the highest category of hazard in the Housing Health and Safety Rating System (HHSRS)

A **category 2 hazard** is less serious or urgent than a category 1 hazard but still present significant concerns and can adversely affect the health and safety of residents.