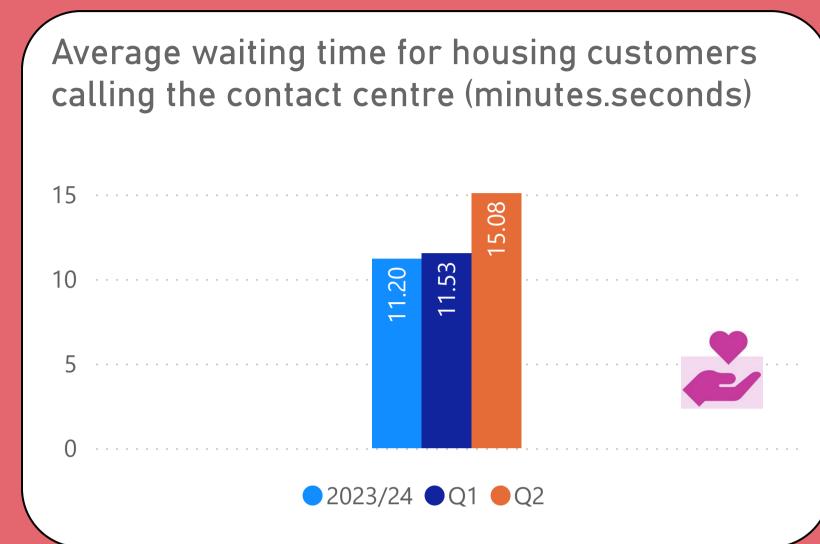

dentified by these icons





Caring, Engaged
Communities







### We will offer a range of quality homes















## We will offer a range of quality homes















# We will offer a range of quality homes









# We will take care of your neighbourhood













## We will take care of your neighbourhood











A **category 1 hazard** is a serious and immediate risk to a person's health and safety. It is the highest category of hazard in the Housing Health and Safety Rating System (HHSRS)

A **category 2 hazard** is less serious or urgent than a category 1 hazard but still present significant concerns and can adversely affect the health and safety of residents.



### We will provide a good service to you















## We will provide a good service to you











### We will provide a good service to you