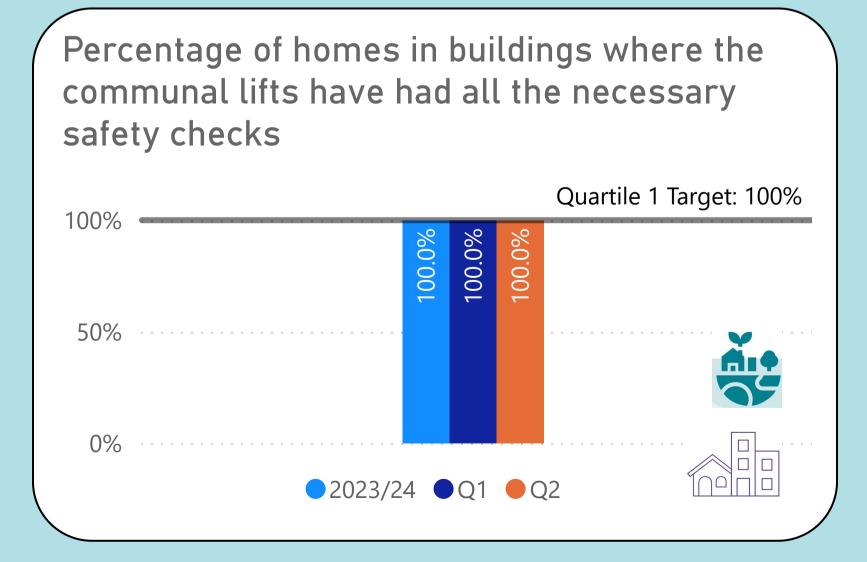

# Housing & Repairs Performance Report

Quarter 2 (July 24 - September 24)

Performance measures included within this report align with Sheffield City Council's <u>Landlord Commitments</u> and the Regulator of Social Housing's (RSH) <u>Tenant Satisfaction Measures (TSMs)</u>. This report also includes other key performance indicators for the Housing & Neighbourhoods and Repairs & Maintenance Services.

TSMs can be identified by this icon





Performance measures that contribute to Council Plan outcomes can be identified by these icons





Caring, Engaged
Communities







### We will offer a range of quality homes















## We will offer a range of quality homes















# We will offer a range of quality homes









# We will take care of your neighbourhood













## We will take care of your neighbourhood











A **category 1 hazard** is a serious and immediate risk to a person's health and safety. It is the highest category of hazard in the Housing Health and Safety Rating System (HHSRS)

A **category 2 hazard** is less serious or urgent than a category 1 hazard but still present significant concerns and can adversely affect the health and safety of residents.



### We will provide a good service to you















## We will provide a good service to you











### We will provide a good service to you