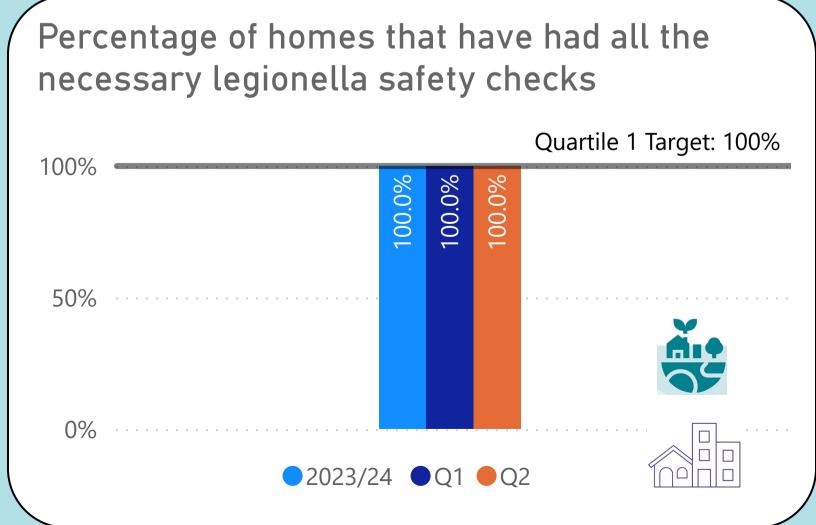

# Housing & Repairs Performance Report

Quarter 2 (July 24 - September 24)

Performance measures included within this report align with Sheffield City Council's <u>Landlord Commitments</u> and the Regulator of Social Housing's (RSH) <u>Tenant Satisfaction Measures (TSMs)</u>. This report also includes other key performance indicators for the Housing & Neighbourhoods and Repairs & Maintenance Services.

TSMs can be identified by this icon





Performance measures that contribute to Council Plan outcomes can be identified by these icons





Caring, Engaged
Communities







### We will offer a range of quality homes















## We will offer a range of quality homes















# We will offer a range of quality homes









# We will take care of your neighbourhood













## We will take care of your neighbourhood











A **category 1 hazard** is a serious and immediate risk to a person's health and safety. It is the highest category of hazard in the Housing Health and Safety Rating System (HHSRS)

A **category 2 hazard** is less serious or urgent than a category 1 hazard but still present significant concerns and can adversely affect the health and safety of residents.



### We will provide a good service to you















## We will provide a good service to you











### We will provide a good service to you