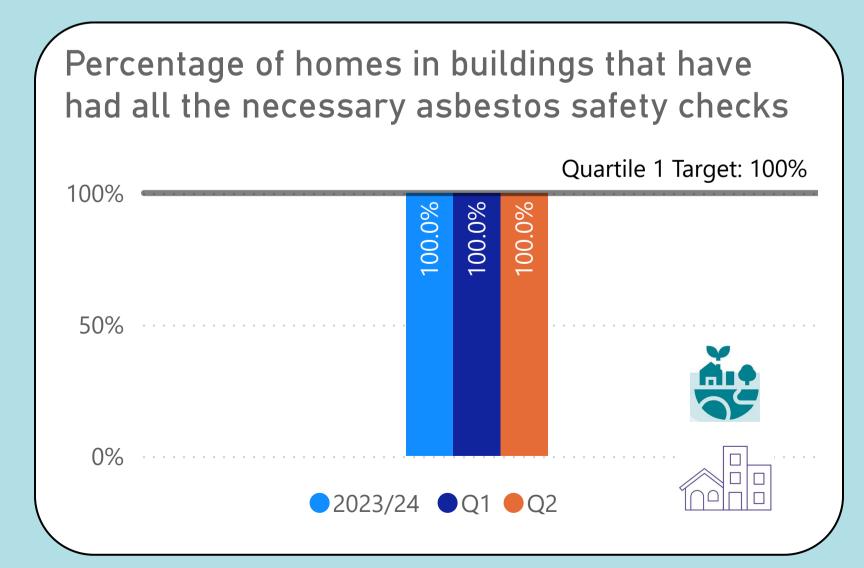

# Housing & Repairs Performance Report

Quarter 2 (July 24 - September 24)

Performance measures included within this report align with Sheffield City Council's <u>Landlord Commitments</u> and the Regulator of Social Housing's (RSH) <u>Tenant Satisfaction Measures (TSMs)</u>. This report also includes other key performance indicators for the Housing & Neighbourhoods and Repairs & Maintenance Services.

TSMs can be identified by this icon





Performance measures that contribute to Council Plan outcomes can be identified by these icons





Caring, Engaged
Communities







### We will offer a range of quality homes















## We will offer a range of quality homes















# We will offer a range of quality homes









# We will take care of your neighbourhood













## We will take care of your neighbourhood











A **category 1 hazard** is a serious and immediate risk to a person's health and safety. It is the highest category of hazard in the Housing Health and Safety Rating System (HHSRS)

A **category 2 hazard** is less serious or urgent than a category 1 hazard but still present significant concerns and can adversely affect the health and safety of residents.



### We will provide a good service to you















## We will provide a good service to you











### We will provide a good service to you