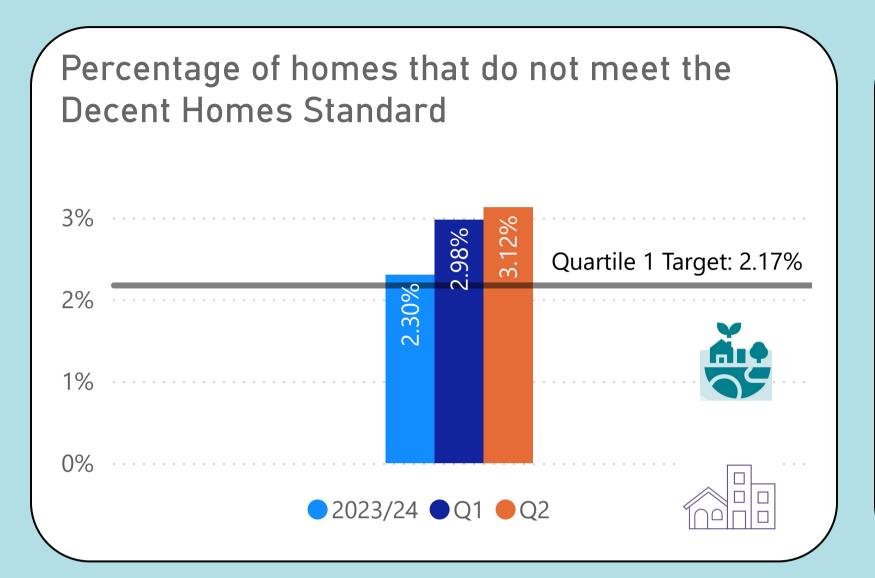

# Housing & Repairs Performance Report

Quarter 2 (July 24 - September 24)

Performance measures included within this report align with Sheffield City Council's <u>Landlord Commitments</u> and the Regulator of Social Housing's (RSH) <u>Tenant Satisfaction Measures (TSMs)</u>. This report also includes other key performance indicators for the Housing & Neighbourhoods and Repairs & Maintenance Services.

TSMs can be identified by this icon





Performance measures that contribute to Council Plan outcomes can be identified by these icons





Caring, Engaged
Communities







### We will offer a range of quality homes















## We will offer a range of quality homes















# We will offer a range of quality homes









# We will take care of your neighbourhood













## We will take care of your neighbourhood











A **category 1 hazard** is a serious and immediate risk to a person's health and safety. It is the highest category of hazard in the Housing Health and Safety Rating System (HHSRS)

A **category 2 hazard** is less serious or urgent than a category 1 hazard but still present significant concerns and can adversely affect the health and safety of residents.



### We will provide a good service to you















## We will provide a good service to you











### We will provide a good service to you