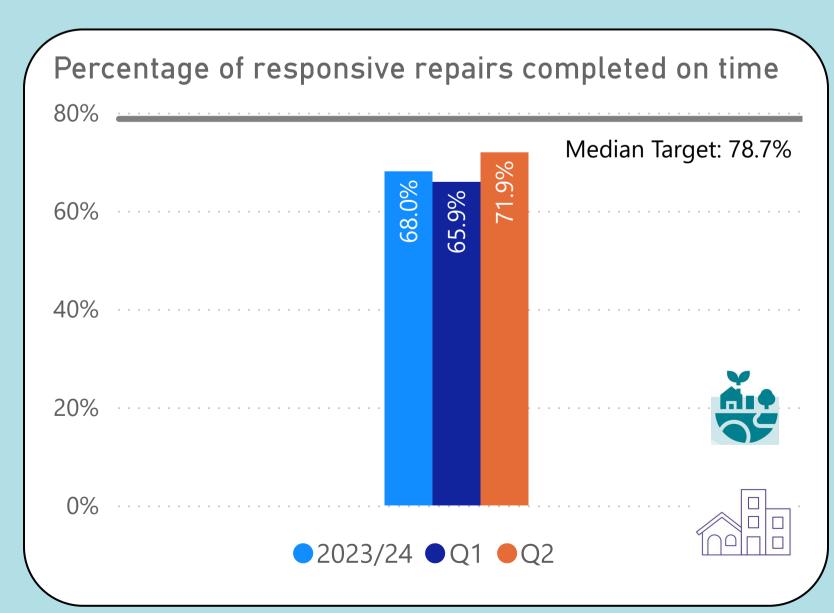

# Housing & Repairs Performance Report

Quarter 2 (July 24 - September 24)

Performance measures included within this report align with Sheffield City Council's <u>Landlord Commitments</u> and the Regulator of Social Housing's (RSH) <u>Tenant Satisfaction Measures (TSMs)</u>. This report also includes other key performance indicators for the Housing & Neighbourhoods and Repairs & Maintenance Services.

TSMs can be identified by this icon





Performance measures that contribute to Council Plan outcomes can be identified by these icons





Caring, Engaged
Communities







### We will offer a range of quality homes















## We will offer a range of quality homes















# We will offer a range of quality homes









# We will take care of your neighbourhood













## We will take care of your neighbourhood











A **category 1 hazard** is a serious and immediate risk to a person's health and safety. It is the highest category of hazard in the Housing Health and Safety Rating System (HHSRS)

A **category 2 hazard** is less serious or urgent than a category 1 hazard but still present significant concerns and can adversely affect the health and safety of residents.



### We will provide a good service to you















## We will provide a good service to you











### We will provide a good service to you