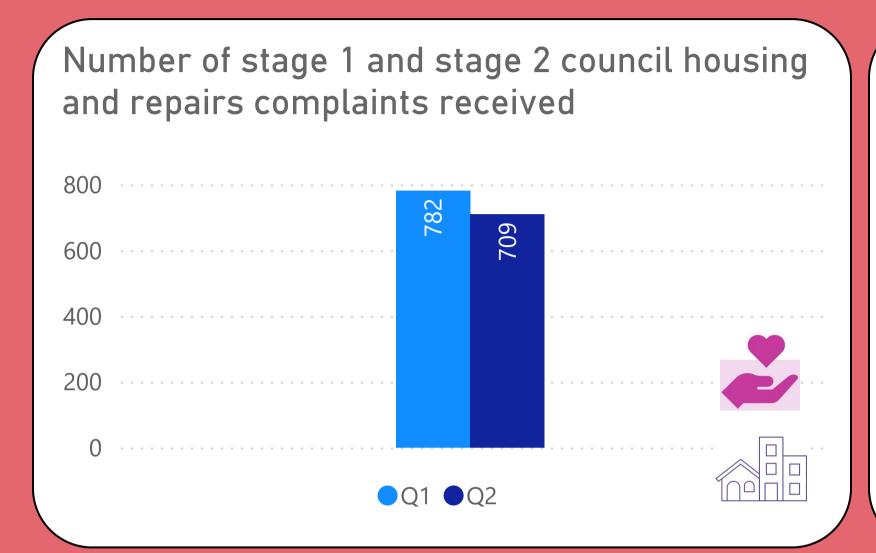

nities







### We will offer a range of quality homes















## We will offer a range of quality homes















# We will offer a range of quality homes









# We will take care of your neighbourhood













## We will take care of your neighbourhood











A **category 1 hazard** is a serious and immediate risk to a person's health and safety. It is the highest category of hazard in the Housing Health and Safety Rating System (HHSRS)

A **category 2 hazard** is less serious or urgent than a category 1 hazard but still present significant concerns and can adversely affect the health and safety of residents.



### We will provide a good service to you















## We will provide a good service to you











### We will provide a good service to you