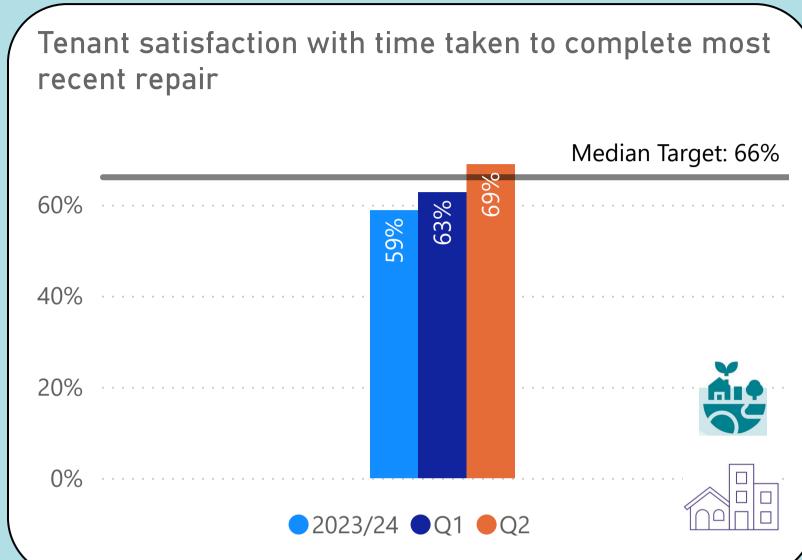

# Housing & Repairs Performance Report

Quarter 2 (July 24 - September 24)

Performance measures included within this report align with Sheffield City Council's <u>Landlord Commitments</u> and the Regulator of Social Housing's (RSH) <u>Tenant Satisfaction Measures (TSMs)</u>. This report also includes other key performance indicators for the Housing & Neighbourhoods and Repairs & Maintenance Services.

TSMs can be identified by this icon





Performance measures that contribute to Council Plan outcomes can be identified by these icons





Caring, Engaged
Communities







### We will offer a range of quality homes















## We will offer a range of quality homes















# We will offer a range of quality homes









# We will take care of your neighbourhood













## We will take care of your neighbourhood











A **category 1 hazard** is a serious and immediate risk to a person's health and safety. It is the highest category of hazard in the Housing Health and Safety Rating System (HHSRS)

A **category 2 hazard** is less serious or urgent than a category 1 hazard but still present significant concerns and can adversely affect the health and safety of residents.



### We will provide a good service to you















## We will provide a good service to you











### We will provide a good service to you