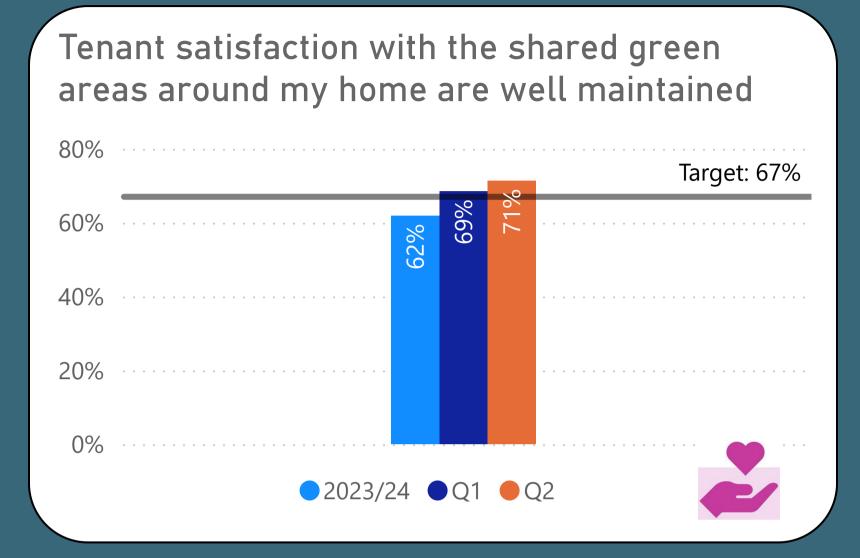

r 2 (July 24 - September 24)

Performance measures included within this report align with Sheffield City Council's <u>Landlord Commitments</u> and the Regulator of Social Housing's (RSH) <u>Tenant Satisfaction Measures (TSMs)</u>. This report also includes other key performance indicators for the Housing & Neighbourhoods and Repairs & Maintenance Services.

TSMs can be identified by this icon





Performance measures that contribute to Council Plan outcomes can be identified by these icons





Caring, Engaged
Communities







### We will offer a range of quality homes















## We will offer a range of quality homes















# We will offer a range of quality homes









# We will take care of your neighbourhood













## We will take care of your neighbourhood











A **category 1 hazard** is a serious and immediate risk to a person's health and safety. It is the highest category of hazard in the Housing Health and Safety Rating System (HHSRS)

A **category 2 hazard** is less serious or urgent than a category 1 hazard but still present significant concerns and can adversely affect the health and safety of residents.



### We will provide a good service to you















## We will provide a good service to you











### We will provide a good service to you