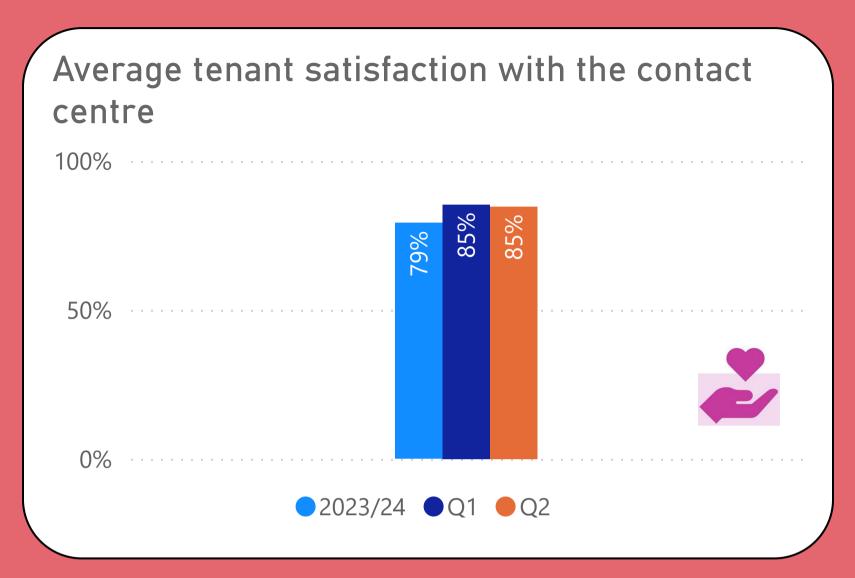

identified by these icons





Caring, Engaged
Communities







### We will offer a range of quality homes















## We will offer a range of quality homes















# We will offer a range of quality homes









# We will take care of your neighbourhood













## We will take care of your neighbourhood











A **category 1 hazard** is a serious and immediate risk to a person's health and safety. It is the highest category of hazard in the Housing Health and Safety Rating System (HHSRS)

A **category 2 hazard** is less serious or urgent than a category 1 hazard but still present significant concerns and can adversely affect the health and safety of residents.



### We will provide a good service to you















## We will provide a good service to you











### We will provide a good service to you