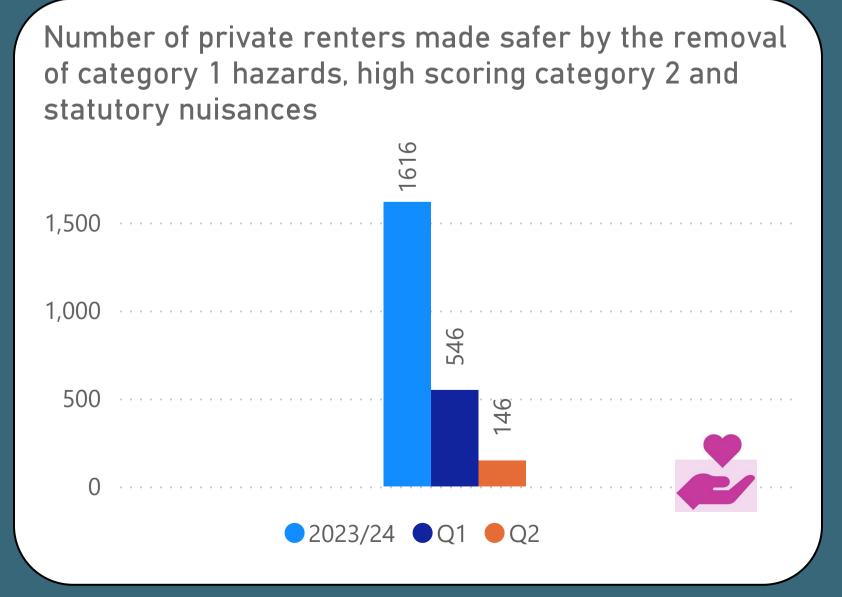

## We will take care of your neighbourhood

A **category 1 hazard** is a serious and immediate risk to a person's health and safety. It is the highest category of hazard in the Housing Health and Safety Rating System (HHSRS)

A **category 2 hazard** is less serious or urgent than a category 1 hazard but still present significant concerns and can adversely affect the health and safety of residents.