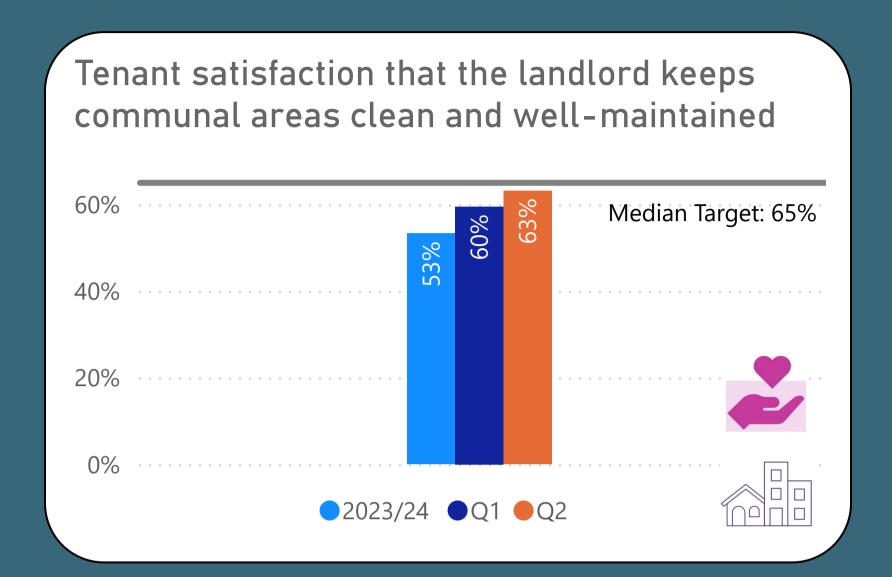

# Housing & Repairs Performance Report

Quarter 2 (July 24 - September 24)

Performance measures included within this report align with Sheffield City Council's <u>Landlord Commitments</u> and the Regulator of Social Housing's (RSH) <u>Tenant Satisfaction Measures (TSMs)</u>. This report also includes other key performance indicators for the Housing & Neighbourhoods and Repairs & Maintenance Services.

TSMs can be identified by this icon





Performance measures that contribute to Council Plan outcomes can be identified by these icons





Caring, Engaged
Communities







### We will offer a range of quality homes















## We will offer a range of quality homes















# We will offer a range of quality homes









# We will take care of your neighbourhood













## We will take care of your neighbourhood











A **category 1 hazard** is a serious and immediate risk to a person's health and safety. It is the highest category of hazard in the Housing Health and Safety Rating System (HHSRS)

A **category 2 hazard** is less serious or urgent than a category 1 hazard but still present significant concerns and can adversely affect the health and safety of residents.



### We will provide a good service to you















## We will provide a good service to you











### We will provide a good service to you