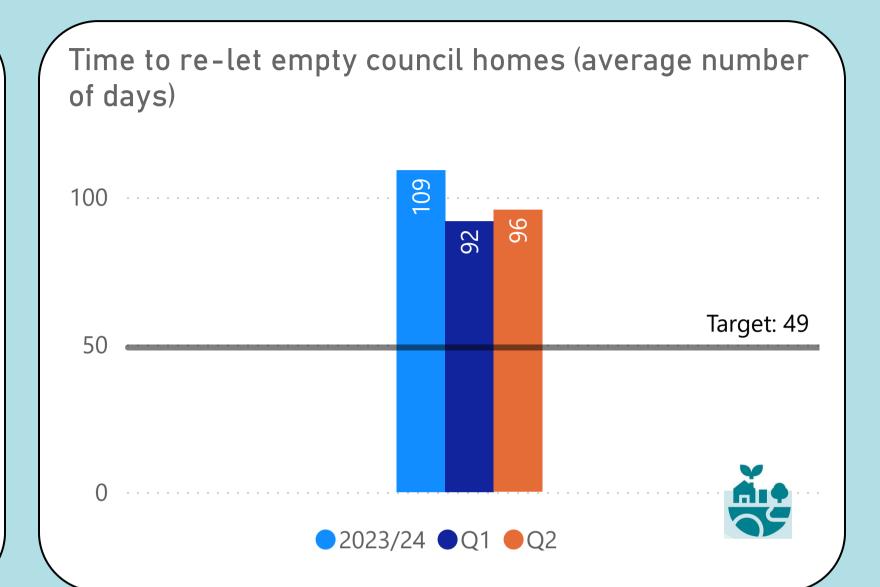

# We will take care of your neighbourhood

## We will take care of your neighbourhood

A **category 1 hazard** is a serious and immediate risk to a person's health and safety. It is the highest category of hazard in the Housing Health and Safety Rating System (HHSRS)