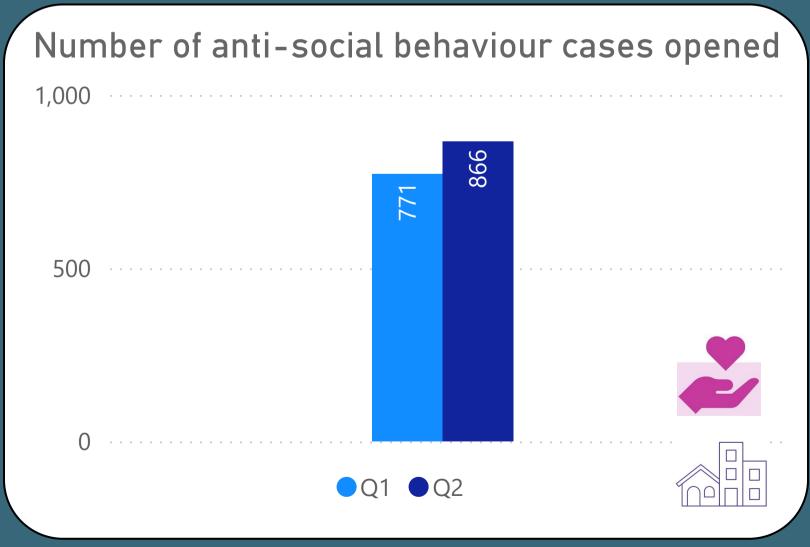

# Housing & Repairs Performance Report

Quarter 2 (July 24 - September 24)

Performance measures included within this report align with Sheffield City Council's <u>Landlord Commitments</u> and the Regulator of Social Housing's (RSH) <u>Tenant Satisfaction Measures (TSMs)</u>. This report also includes other key performance indicators for the Housing & Neighbourhoods and Repairs & Maintenance Services.

TSMs can be identified by this icon





Performance measures that contribute to Council Plan outcomes can be identified by these icons





Caring, Engaged
Communities







### We will offer a range of quality homes















## We will offer a range of quality homes















# We will offer a range of quality homes









# We will take care of your neighbourhood













## We will take care of your neighbourhood











A **category 1 hazard** is a serious and immediate risk to a person's health and safety. It is the highest category of hazard in the Housing Health and Safety Rating System (HHSRS)

A **category 2 hazard** is less serious or urgent than a category 1 hazard but still present significant concerns and can adversely affect the health and safety of residents.



### We will provide a good service to you















## We will provide a good service to you











### We will provide a good service to you