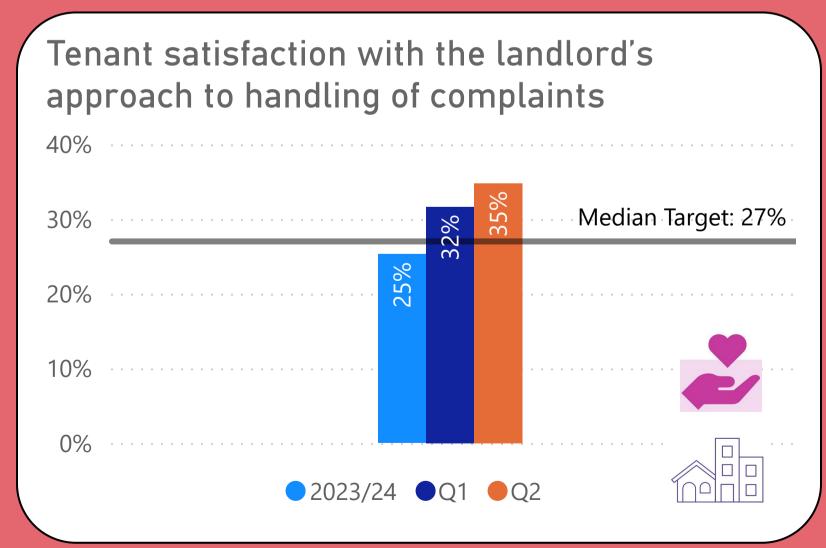

that contribute to Council Plan outcomes can be identified by these icons





Caring, Engaged
Communities







### We will offer a range of quality homes















## We will offer a range of quality homes















# We will offer a range of quality homes









# We will take care of your neighbourhood













## We will take care of your neighbourhood











A **category 1 hazard** is a serious and immediate risk to a person's health and safety. It is the highest category of hazard in the Housing Health and Safety Rating System (HHSRS)

A **category 2 hazard** is less serious or urgent than a category 1 hazard but still present significant concerns and can adversely affect the health and safety of residents.



### We will provide a good service to you















## We will provide a good service to you











### We will provide a good service to you