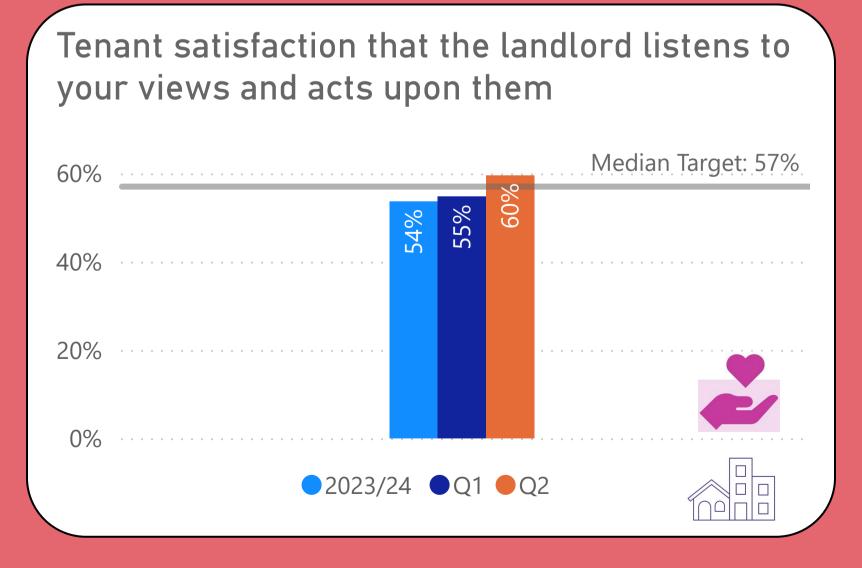

es that contribute to Council Plan outcomes can be identified by these icons





Caring, Engaged
Communities







### We will offer a range of quality homes















## We will offer a range of quality homes















# We will offer a range of quality homes









# We will take care of your neighbourhood













## We will take care of your neighbourhood











A **category 1 hazard** is a serious and immediate risk to a person's health and safety. It is the highest category of hazard in the Housing Health and Safety Rating System (HHSRS)

A **category 2 hazard** is less serious or urgent than a category 1 hazard but still present significant concerns and can adversely affect the health and safety of residents.



### We will provide a good service to you















## We will provide a good service to you











### We will provide a good service to you