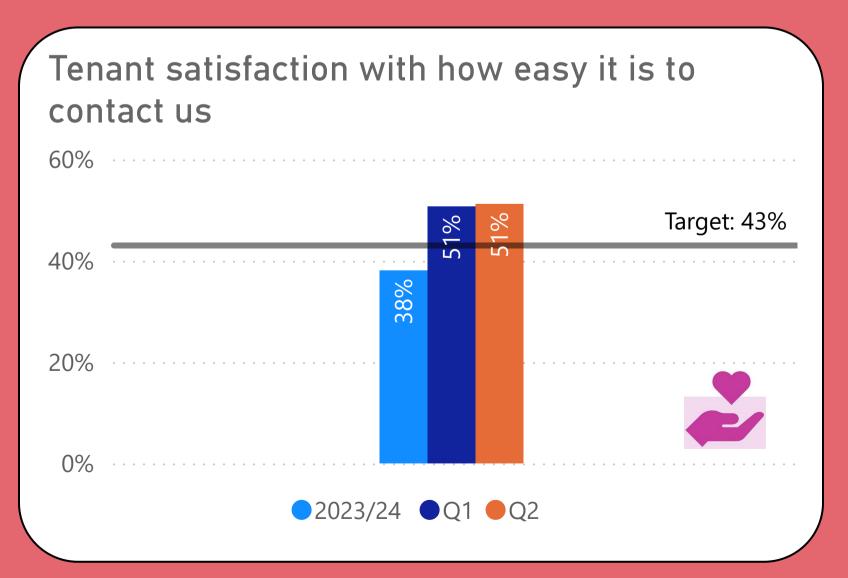

hat contribute to Council Plan outcomes can be identified by these icons





Caring, Engaged
Communities







### We will offer a range of quality homes















## We will offer a range of quality homes















# We will offer a range of quality homes









# We will take care of your neighbourhood













## We will take care of your neighbourhood











A **category 1 hazard** is a serious and immediate risk to a person's health and safety. It is the highest category of hazard in the Housing Health and Safety Rating System (HHSRS)

A **category 2 hazard** is less serious or urgent than a category 1 hazard but still present significant concerns and can adversely affect the health and safety of residents.



### We will provide a good service to you















## We will provide a good service to you











### We will provide a good service to you