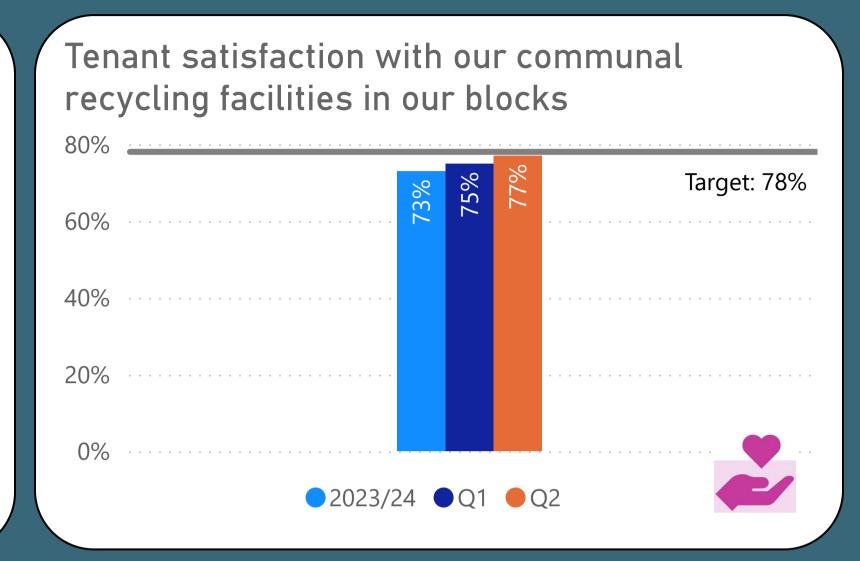

(July 24 - September 24)

Performance measures included within this report align with Sheffield City Council's <u>Landlord Commitments</u> and the Regulator of Social Housing's (RSH) <u>Tenant Satisfaction Measures (TSMs)</u>. This report also includes other key performance indicators for the Housing & Neighbourhoods and Repairs & Maintenance Services.

TSMs can be identified by this icon





Performance measures that contribute to Council Plan outcomes can be identified by these icons





Caring, Engaged
Communities







### We will offer a range of quality homes















## We will offer a range of quality homes















# We will offer a range of quality homes









# We will take care of your neighbourhood













## We will take care of your neighbourhood











A **category 1 hazard** is a serious and immediate risk to a person's health and safety. It is the highest category of hazard in the Housing Health and Safety Rating System (HHSRS)

A **category 2 hazard** is less serious or urgent than a category 1 hazard but still present significant concerns and can adversely affect the health and safety of residents.



### We will provide a good service to you















## We will provide a good service to you











### We will provide a good service to you