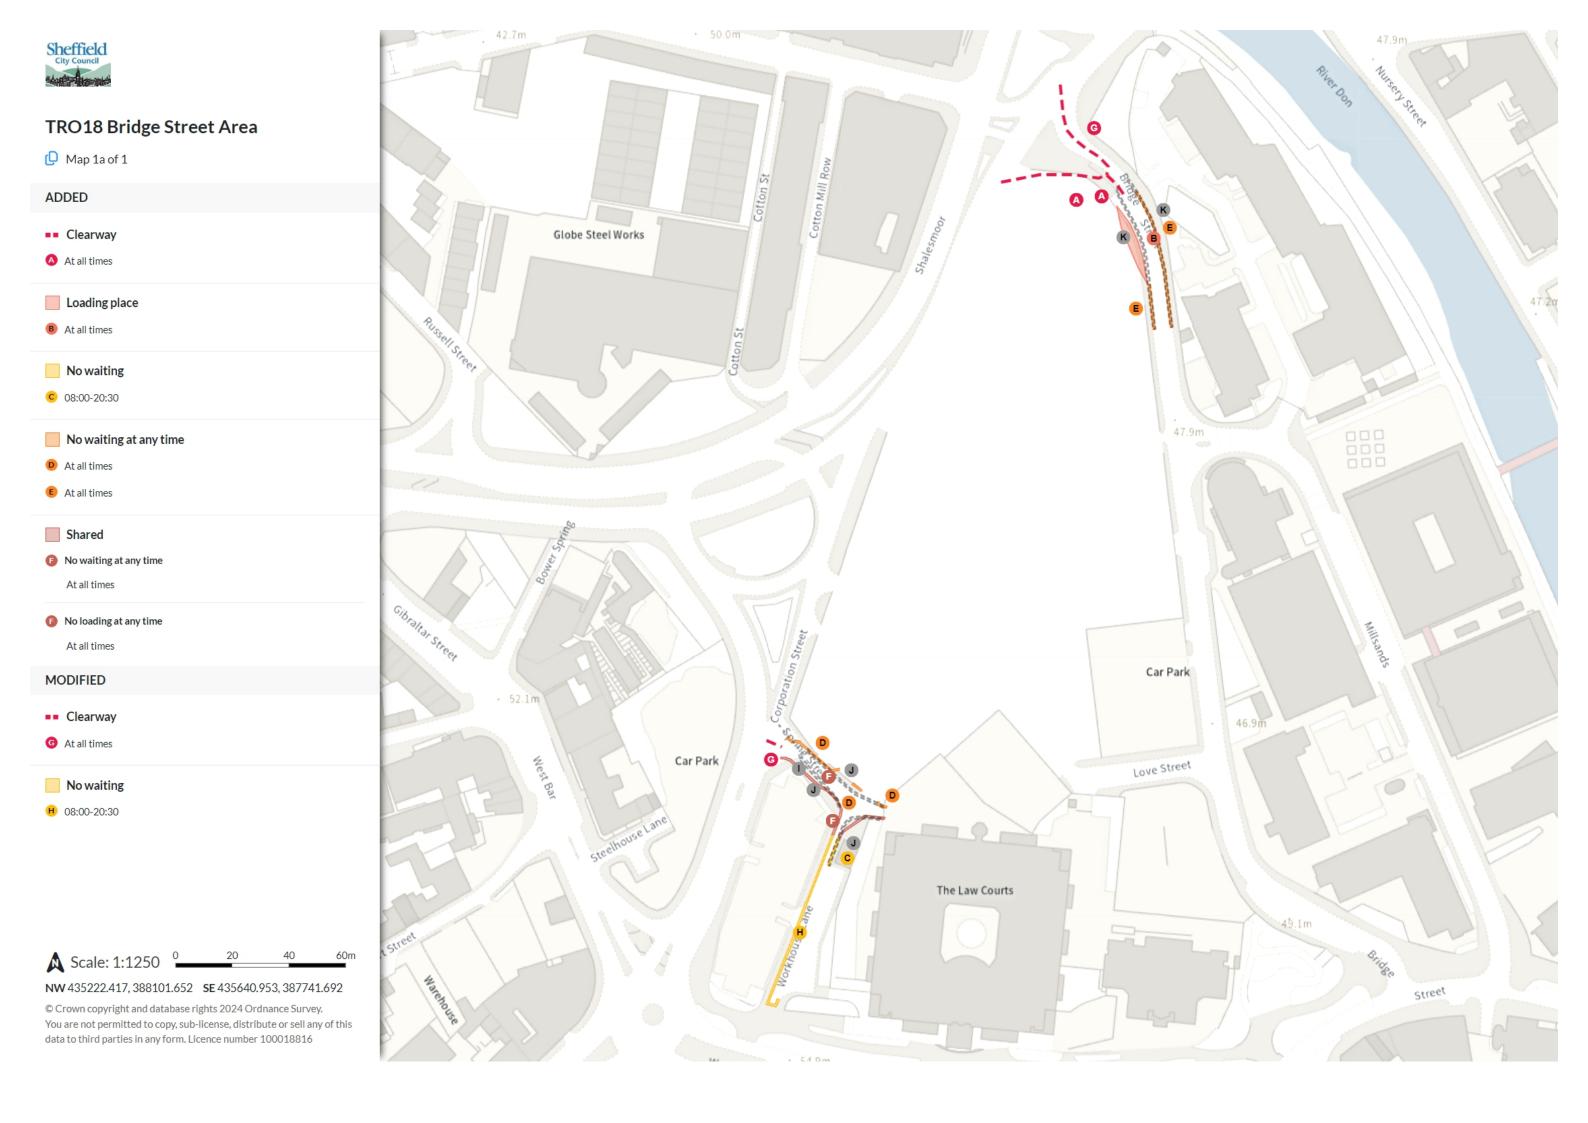

#### TRO18 Bridge Street Area

Map 1b of 1

#### **REMOVED**

-- Clearway

At all times

No waiting

08:00-20:30

No waiting at any time

At all times

Scale: 1:1250 0 20 40 60m

NW 435222.417, 388101.652 **SE** 435640.953, 387741.692

© Crown copyright and database rights 2024 Ordnance Survey.

You are not permitted to copy, sub-license, distribute or sell any of this data to third parties in any form. Licence number 100018816