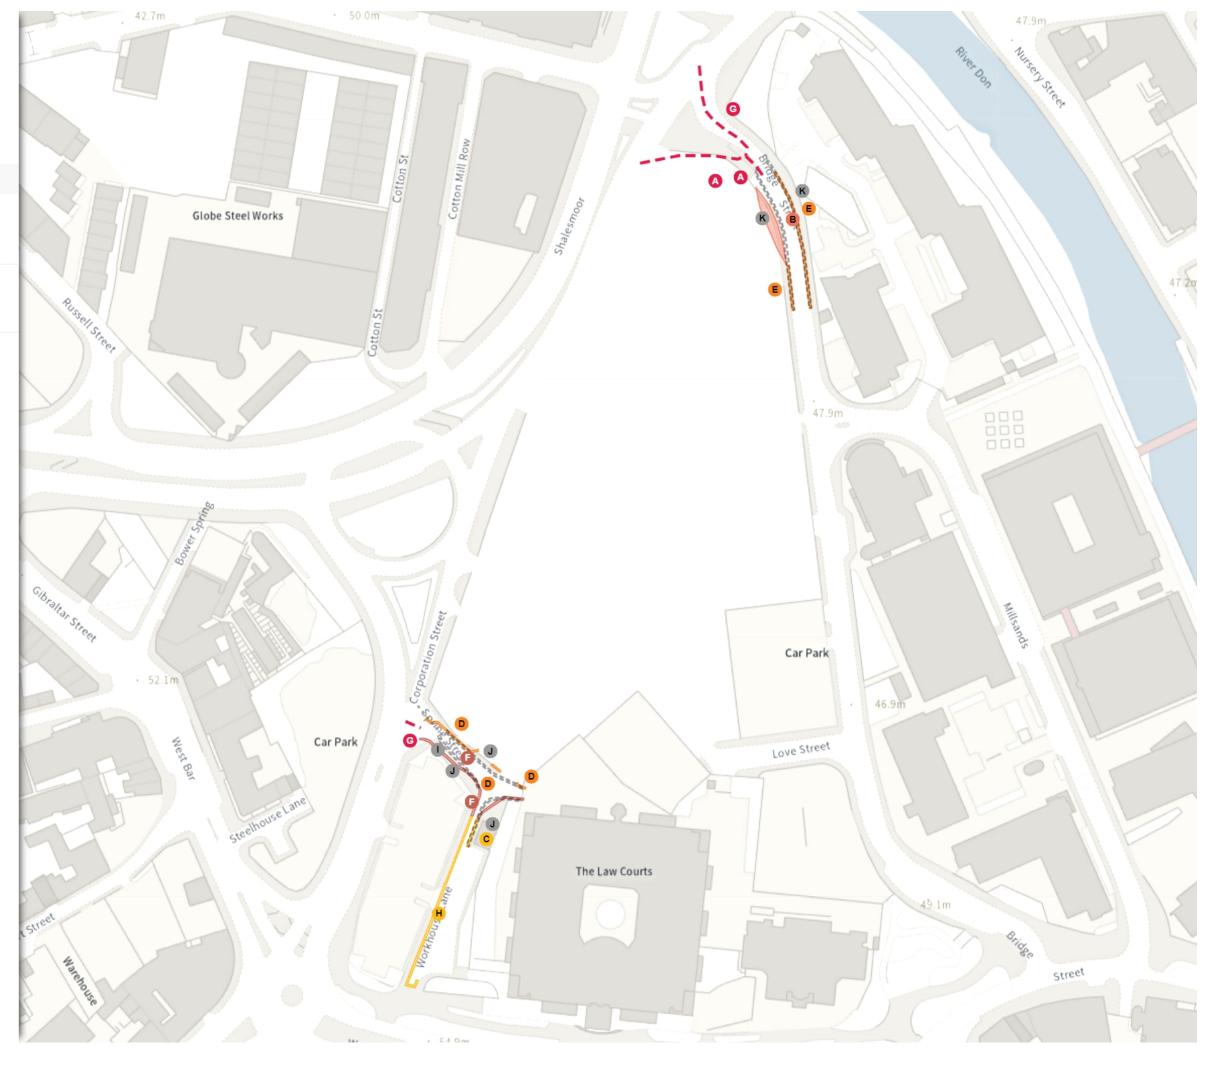

#### TRO18 Bridge Street Area

Map 1b of 1

#### **REMOVED**

-- Clearway

At all times

No waiting

08:00-20:30

No waiting at any time

At all times

Scale: 1:1250 0 20 40 60m

NW 435222.417, 388101.652 **SE** 435640.953, 387741.692

© Crown copyright and database rights 2024 Ordnance Survey.

You are not permitted to copy, sub-license, distribute or sell any of this data to third parties in any form. Licence number 100018816