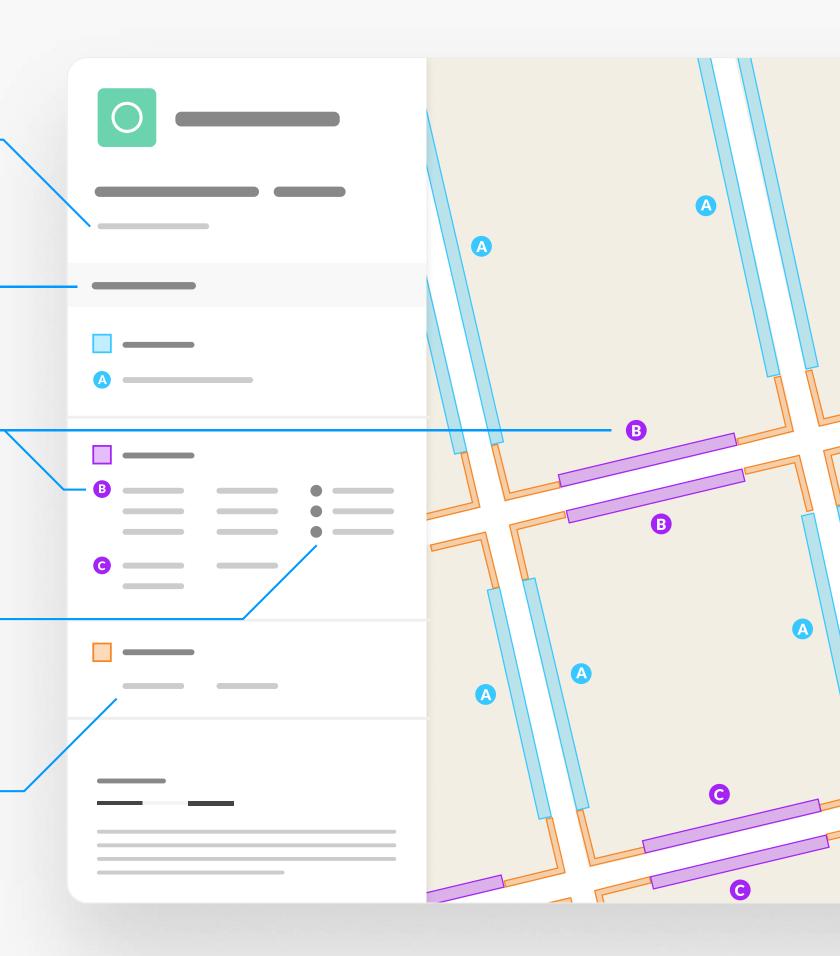

# Map page indicator

Shows current map number against total and indicates if the legend is split over multiple pages eg. 2a, 2b, 2c

### Change type

Indicates whether restrictions have been Added, Modified or Removed

# **Coloured spots**

Restrictions with different attributes are marked with a lettered spot

#### **Restriction icons**

- ▶ Up to 🛱 Fuel surcharge 🗈 Event day 🛈 Emissions pricing

#### **Restriction durations**

Where no months or days are specified, restrictions apply all year and all week