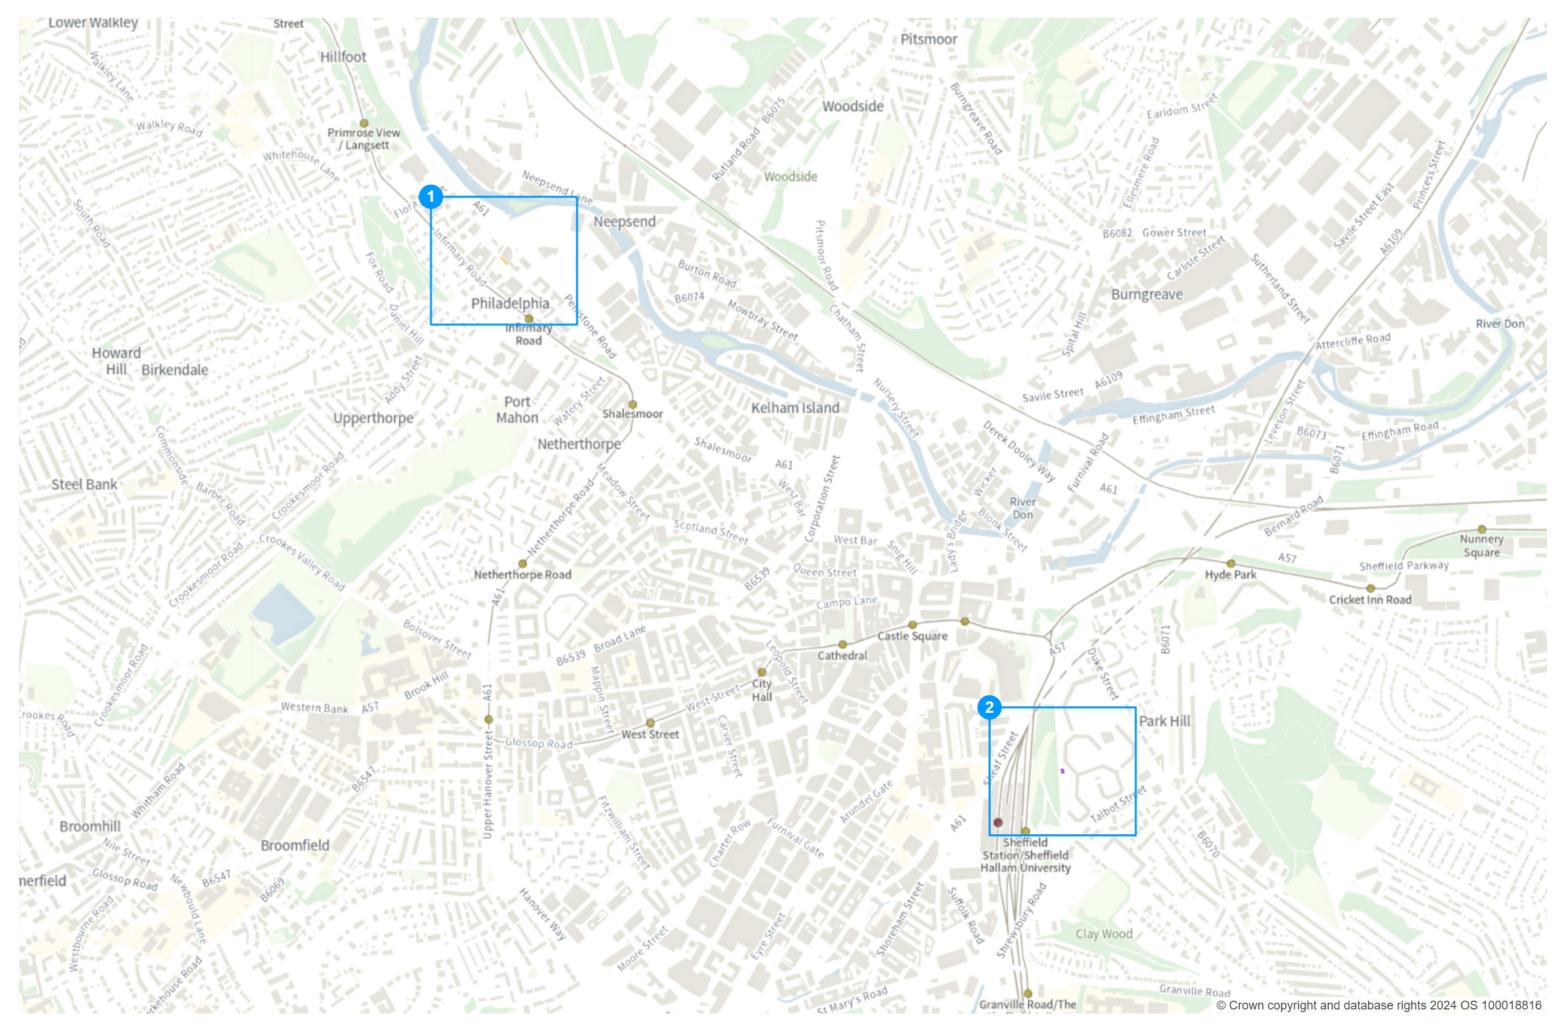

Sheffield: TRO 3 South St and Cross Gilpin St

#### TRO 3 South St and Cross Gilpin St

Map 1 of 2 Made 18/11/24

#### TRO 3 South St and Cross Gilpin St

Map 2 of 2 Made 18/11/24