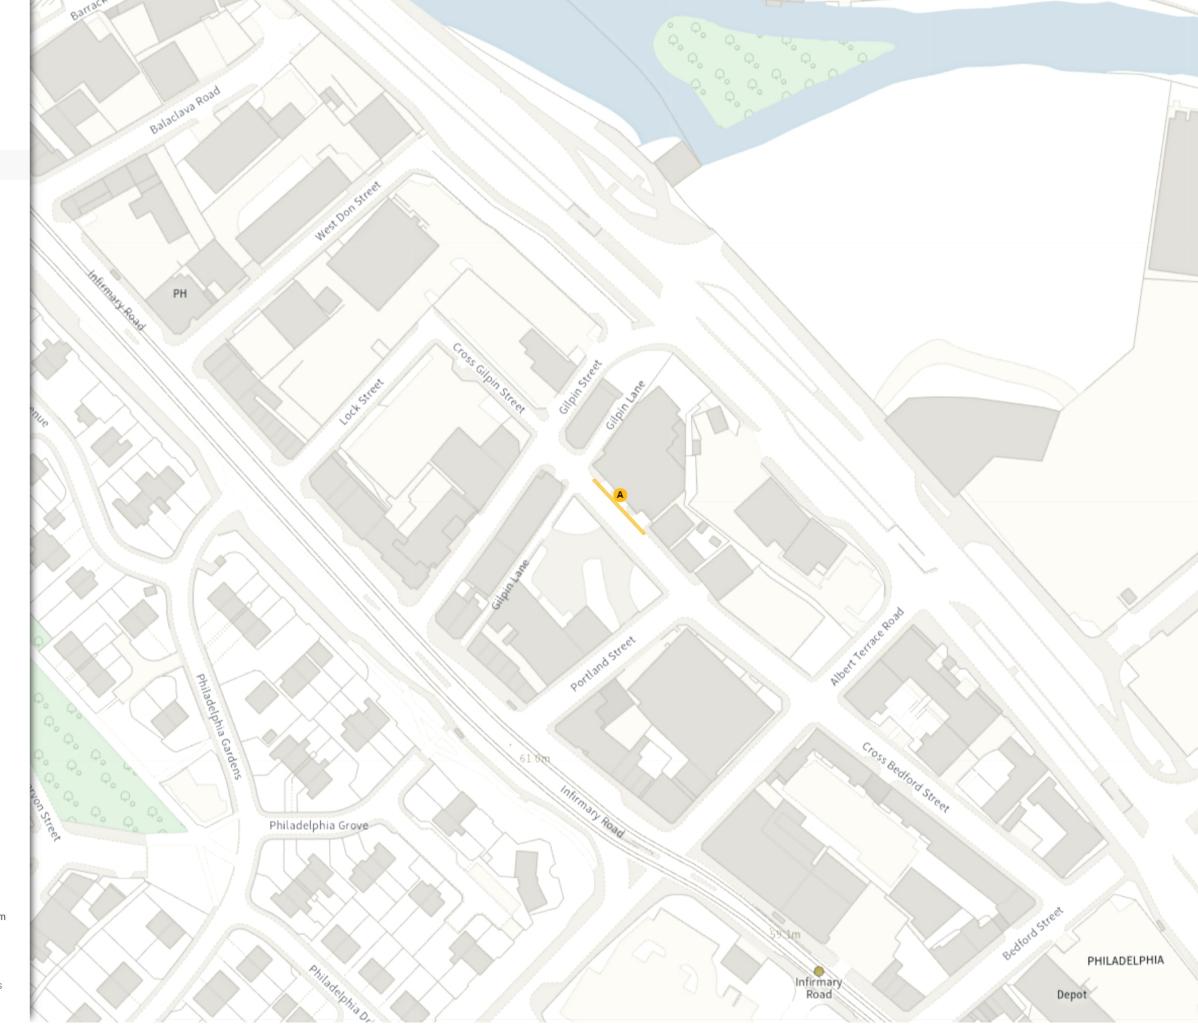

#### TRO 3 South St and Cross Gilpin St

Map 1 of 2 Made 18/11/24

#### **ADDED**

No waiting

A Mon-Fri 07:00-19:00

▲ Scale: 1:1250 ° NW 434241.277, 388691.548 SE 434659.687, 388331.548

© Crown copyright and database rights 2024 Ordnance Survey. You are not permitted to copy, sub-license, distribute or sell any of this data to third parties in any form. Licence number 100018816