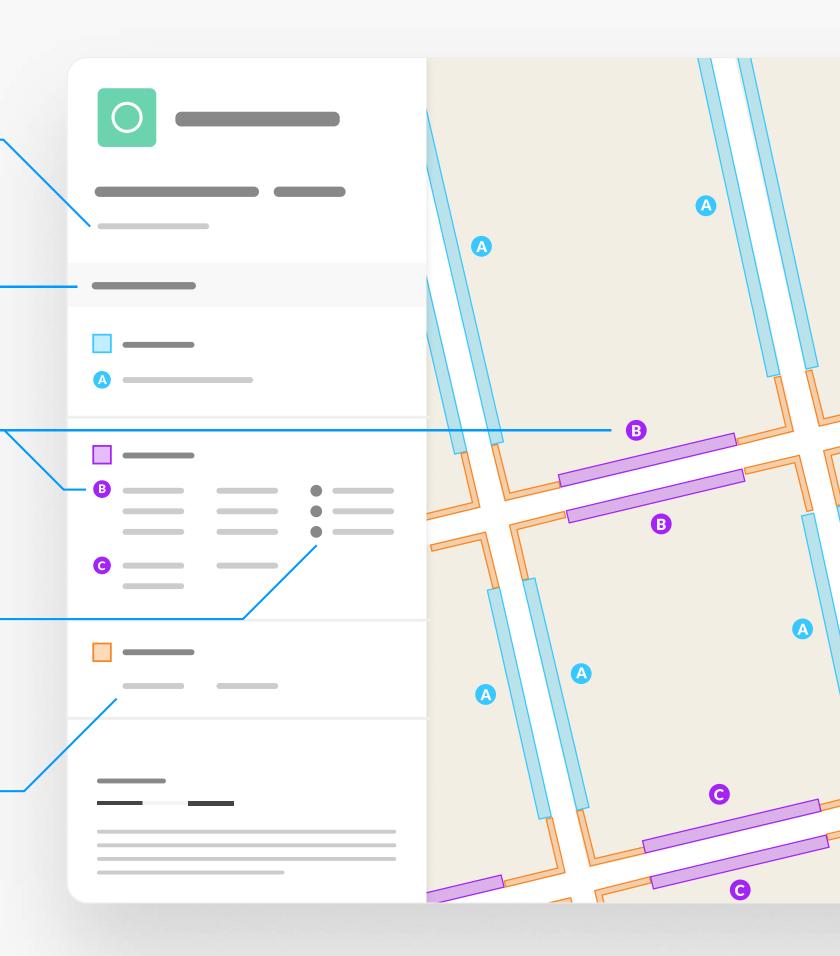

# Map page indicator

Shows current map number against total and indicates if the legend is split over multiple pages eg. 2a, 2b, 2c

## Change type

Indicates whether restrictions have been Added, Modified or Removed

# **Coloured spots**

Restrictions with different attributes are marked with a lettered spot

#### **Restriction icons**

- ▶ Up to 🛱 Fuel surcharge 🗈 Event day 🛈 Emissions pricing

### **Restriction durations**

Where no months or days are specified, restrictions apply all year and all week