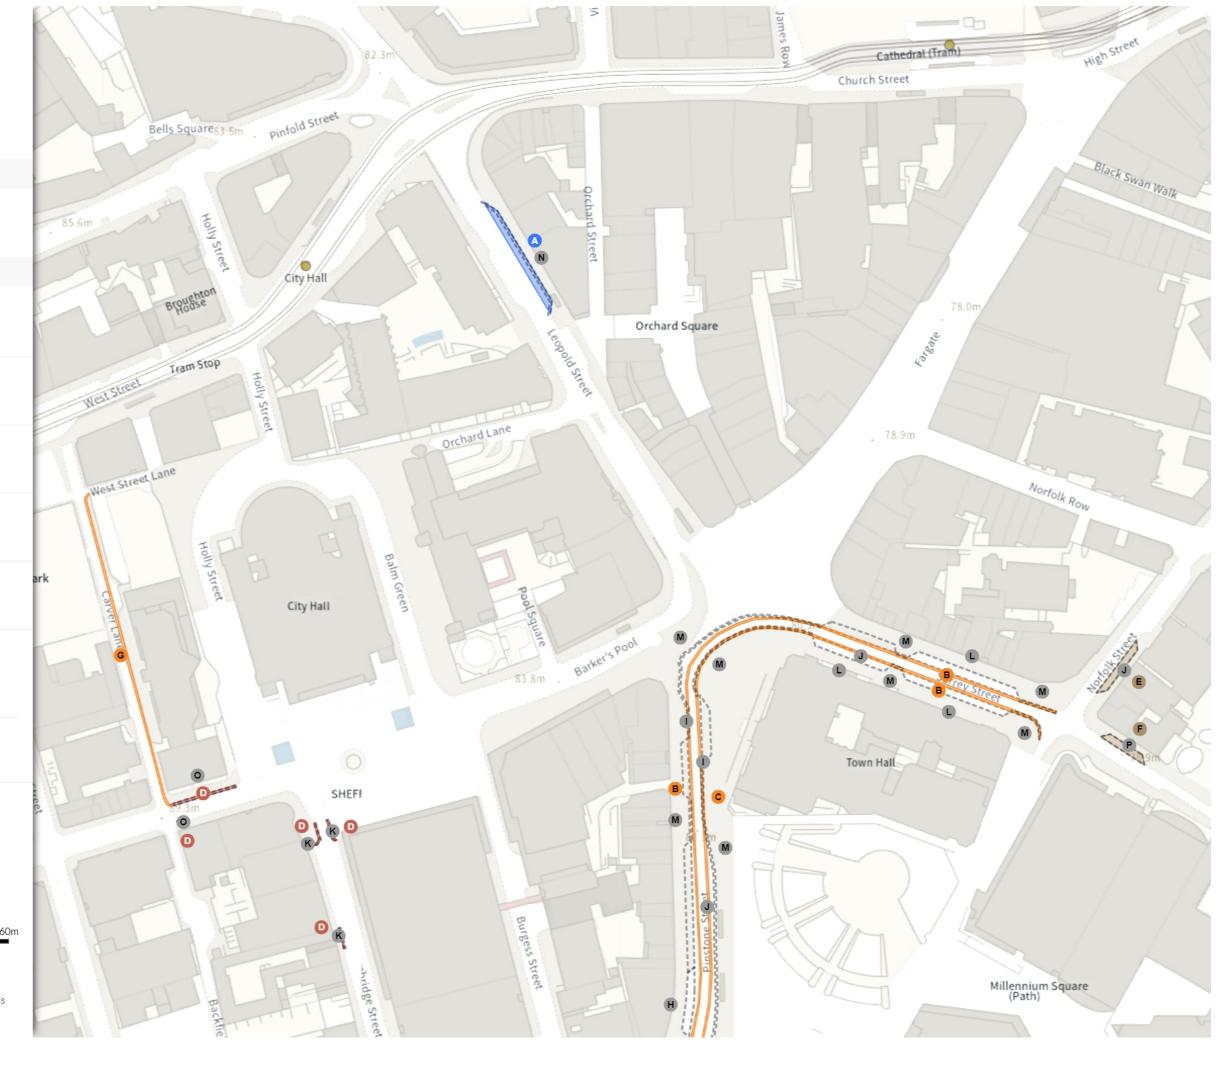

# TRO 7-TCF City Centre

Map 1c of 3

#### REMOVED

Shared

No waiting at any time

At all times

No loading

Mon-Sat 08:00-09:30 16:30-18:30

Shared

No waiting at any time

At all times

No loading

Mon-Fri 08:00-09:30 16:00-18:30

Shared

P Loading place

Mon-Sat 08:00-18:30

P Taxi stopping area (no stopping)

18:30-08:00