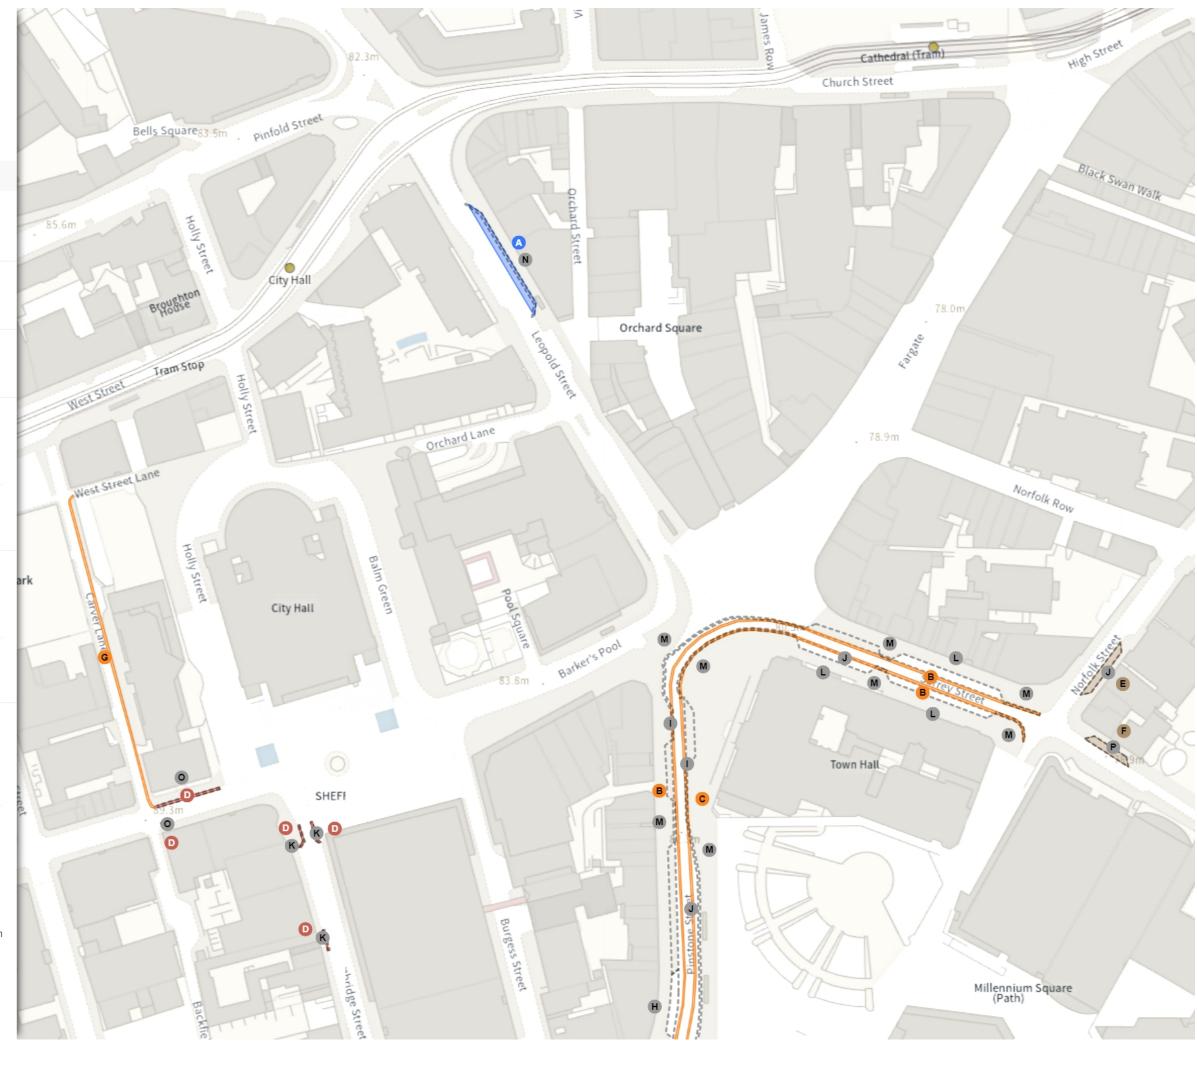

# TRO 7-TCF City Centre

Map 2 of 3

#### **ADDED**

Shared

No waiting at any time

At all times

No loading at any time

At all times

#### **MODIFIED**

Shared

B No waiting at any time

At all times

B No loading at any time

At all times

#### **REMOVED**

No waiting at any time

C At all times

Scale: 1:1250 0 20 40 60m NW 435500.231, 387544.321 SE 435918.837, 387184.344