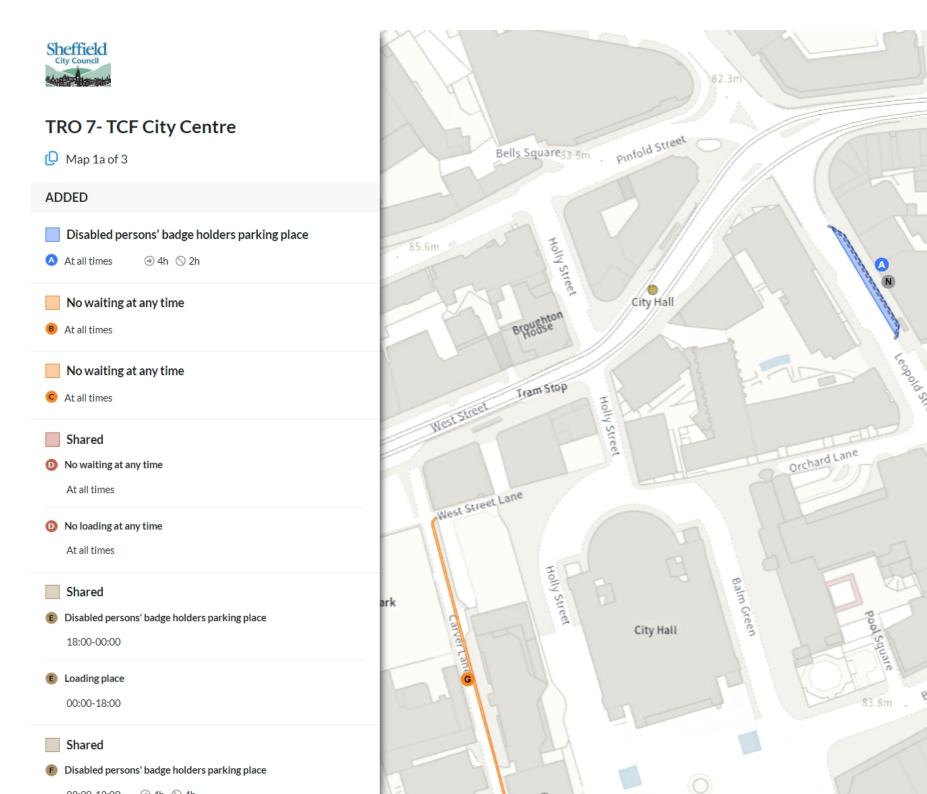

# **Restriction durations**

Where no months or days are specified, restrictions apply all year and all week

18:00-00:00

E Loading place

00:00-08:00

A Scale: 1:1250

NW 435091.288, 387448.735 SE 435509.872, 387088.714

Scale: 1:1250 0 20 40 60m NW 435091.288, 387448.735 SE 435509.872, 387088.714