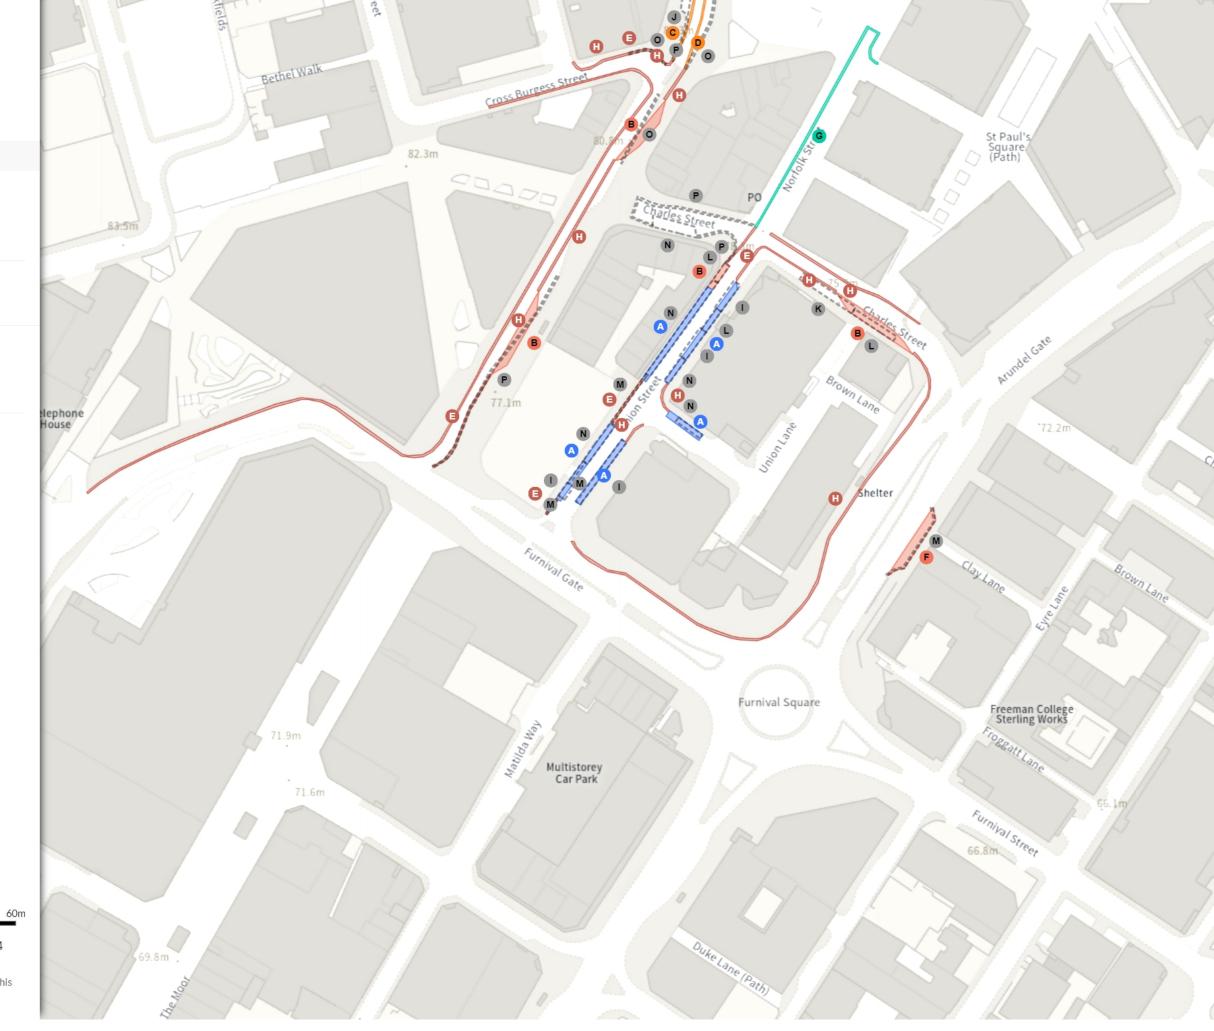

18:30

Shared

P Loading place

Mon-Sat 08:00-18:30

P Taxi stopping area (no stopping)

18:30-08:00

Scale: 1:1250 0 20 40 60m

NW 435091.288, 387448.735 SE 435509.872, 387088.714





# TRO 7-TCF City Centre

Map 2 of 3

#### **ADDED**

Shared

No waiting at any time

At all times

No loading at any time

At all times

#### **MODIFIED**

Shared

B No waiting at any time

At all times

B No loading at any time

At all times

#### **REMOVED**

No waiting at any time

C At all times

Scale: 1:1250 0 20 40 60m NW 435500.231, 387544.321 SE 435918.837, 387184.344









# TRO 7-TCF City Centre

Map 3c of 3

#### **REMOVED**

Shared

O No waiting at any time

At all times

No loading at any time

At all times

Shared

P No waiting at any time

At all times

P No loading

Mon-Sat 08:00-18:30