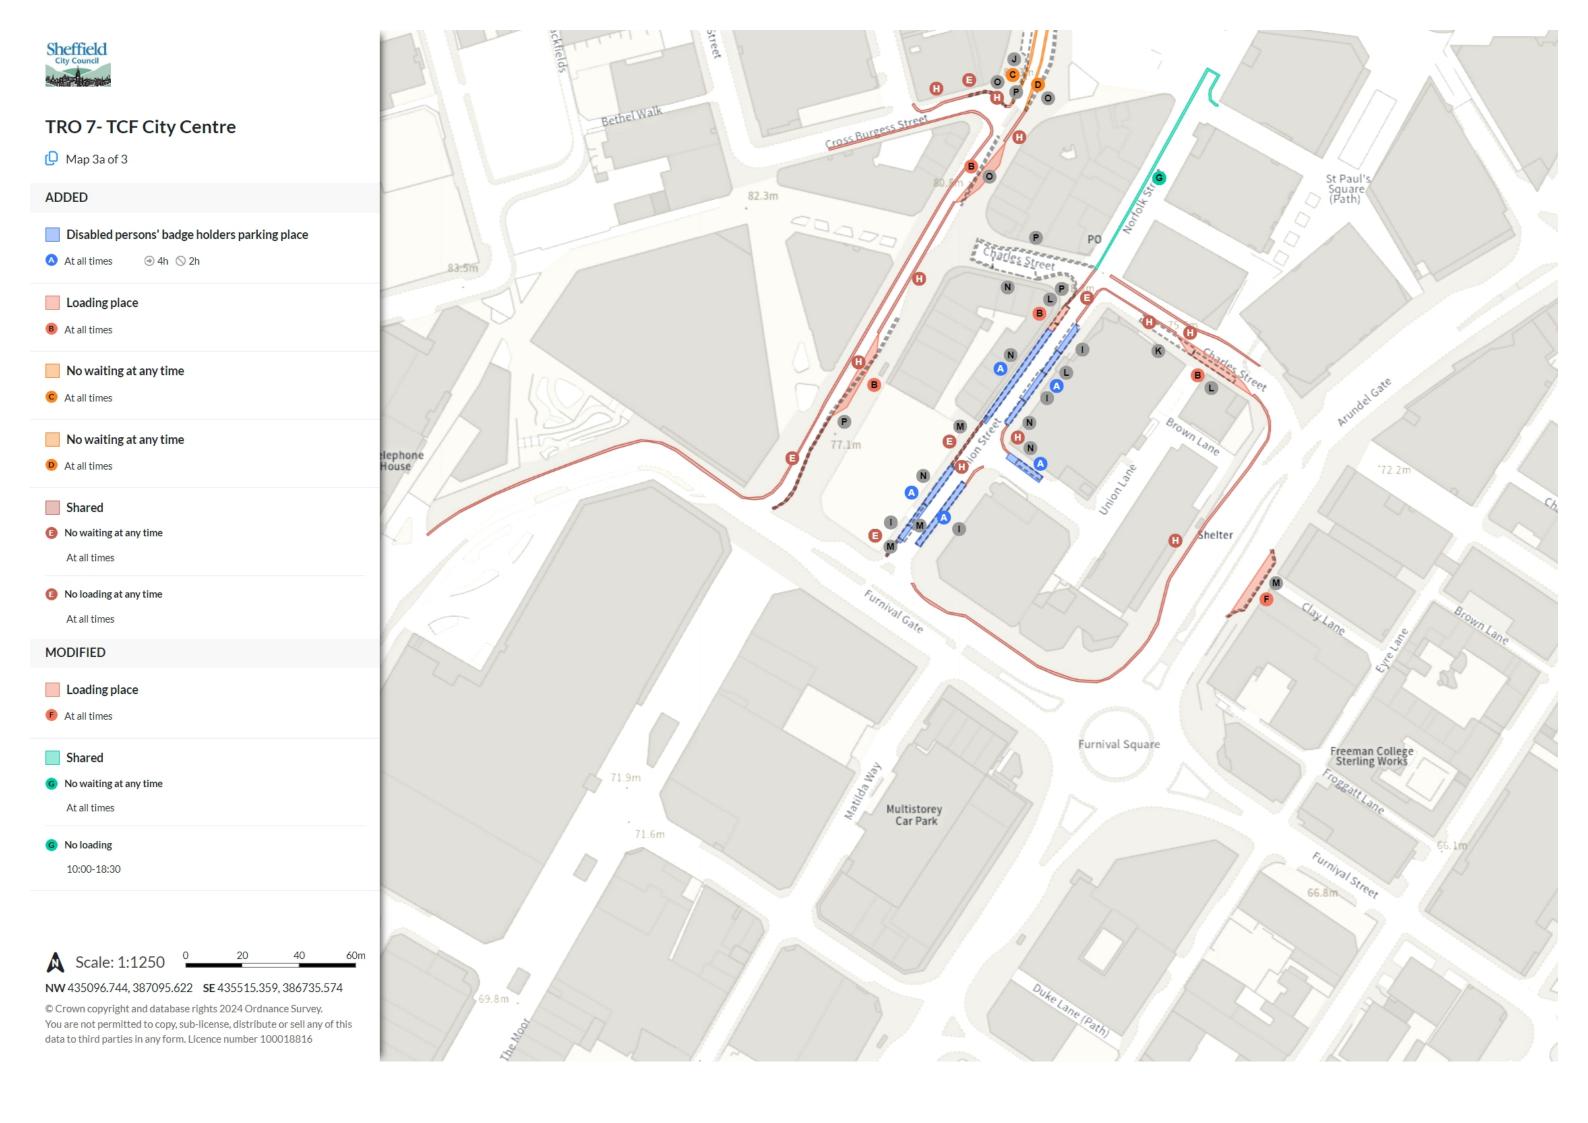

# TRO 7-TCF City Centre

Map 1c of 3

#### REMOVED

Shared

No waiting at any time

At all times

No loading

Mon-Sat 08:00-09:30 16:30-18:30

Shared

No waiting at any time

At all times

No loading

Mon-Fri 08:00-09:30 16:00-18:30

Shared

P Loading place

Mon-Sat 08:00-18:30

P Taxi stopping area (no stopping)

18:30-08:00

Scale: 1:1250 0 20 40 60m

NW 435091.288, 387448.735 SE 435509.872, 387088.714





# TRO 7-TCF City Centre

Map 2 of 3

#### **ADDED**

Shared

No waiting at any time

At all times

No loading at any time

At all times

#### **MODIFIED**

Shared

B No waiting at any time

At all times

B No loading at any time

At all times

#### **REMOVED**

No waiting at any time

C At all times

Scale: 1:1250 0 20 40 60m NW 435500.231, 387544.321 SE 435918.837, 387184.344









# TRO 7-TCF City Centre

Map 3c of 3

#### **REMOVED**

Shared

O No waiting at any time

At all times

No loading at any time

At all times

Shared

P No waiting at any time

At all times

P No loading

Mon-Sat 08:00-18:30