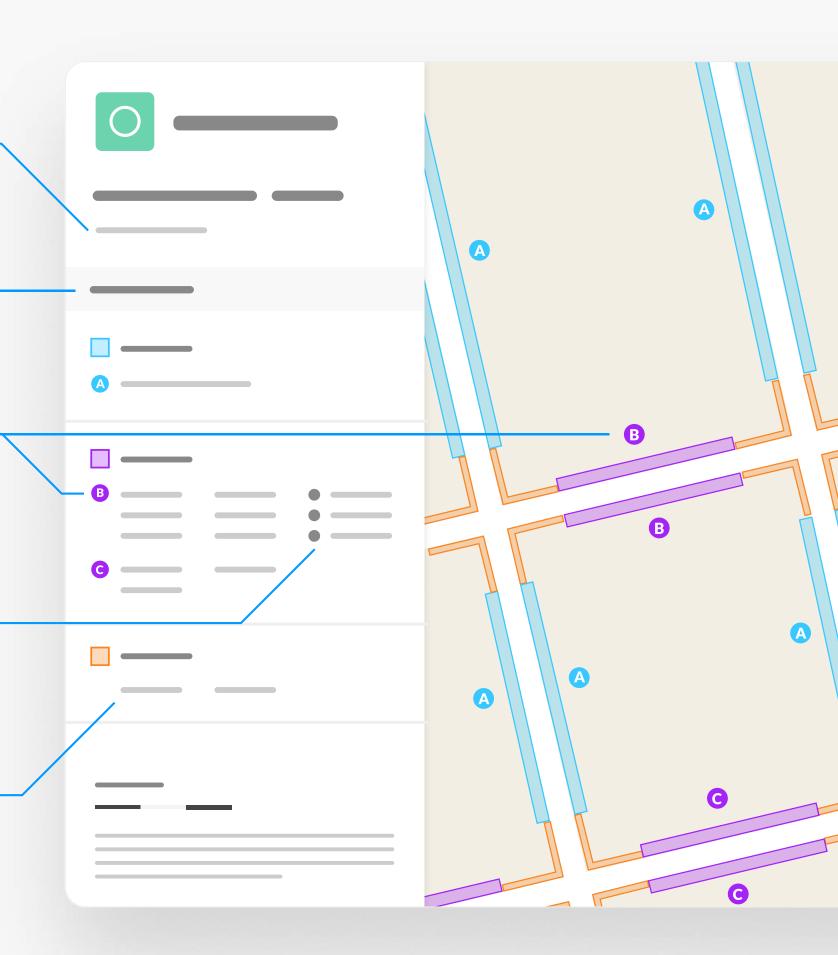

# Map page indicator

Shows current map number against total and indicates if the legend is split over multiple pages eg. 2a, 2b, 2c

# Change type

Indicates whether restrictions have been Added, Modified or Removed

# **Coloured spots**

Restrictions with different attributes are marked with a lettered spot

# **Restriction icons**

- ▶ Up to 🛱 Fuel surcharge 🗈 Event day 🛈 Emissions pricing

# **Restriction durations**

Where no months or days are specified, restrictions apply all year and all week

18:00-00:00

E Loading place

00:00-08:00

A Scale: 1:1250

NW 435091.288, 387448.735 SE 435509.872, 387088.714