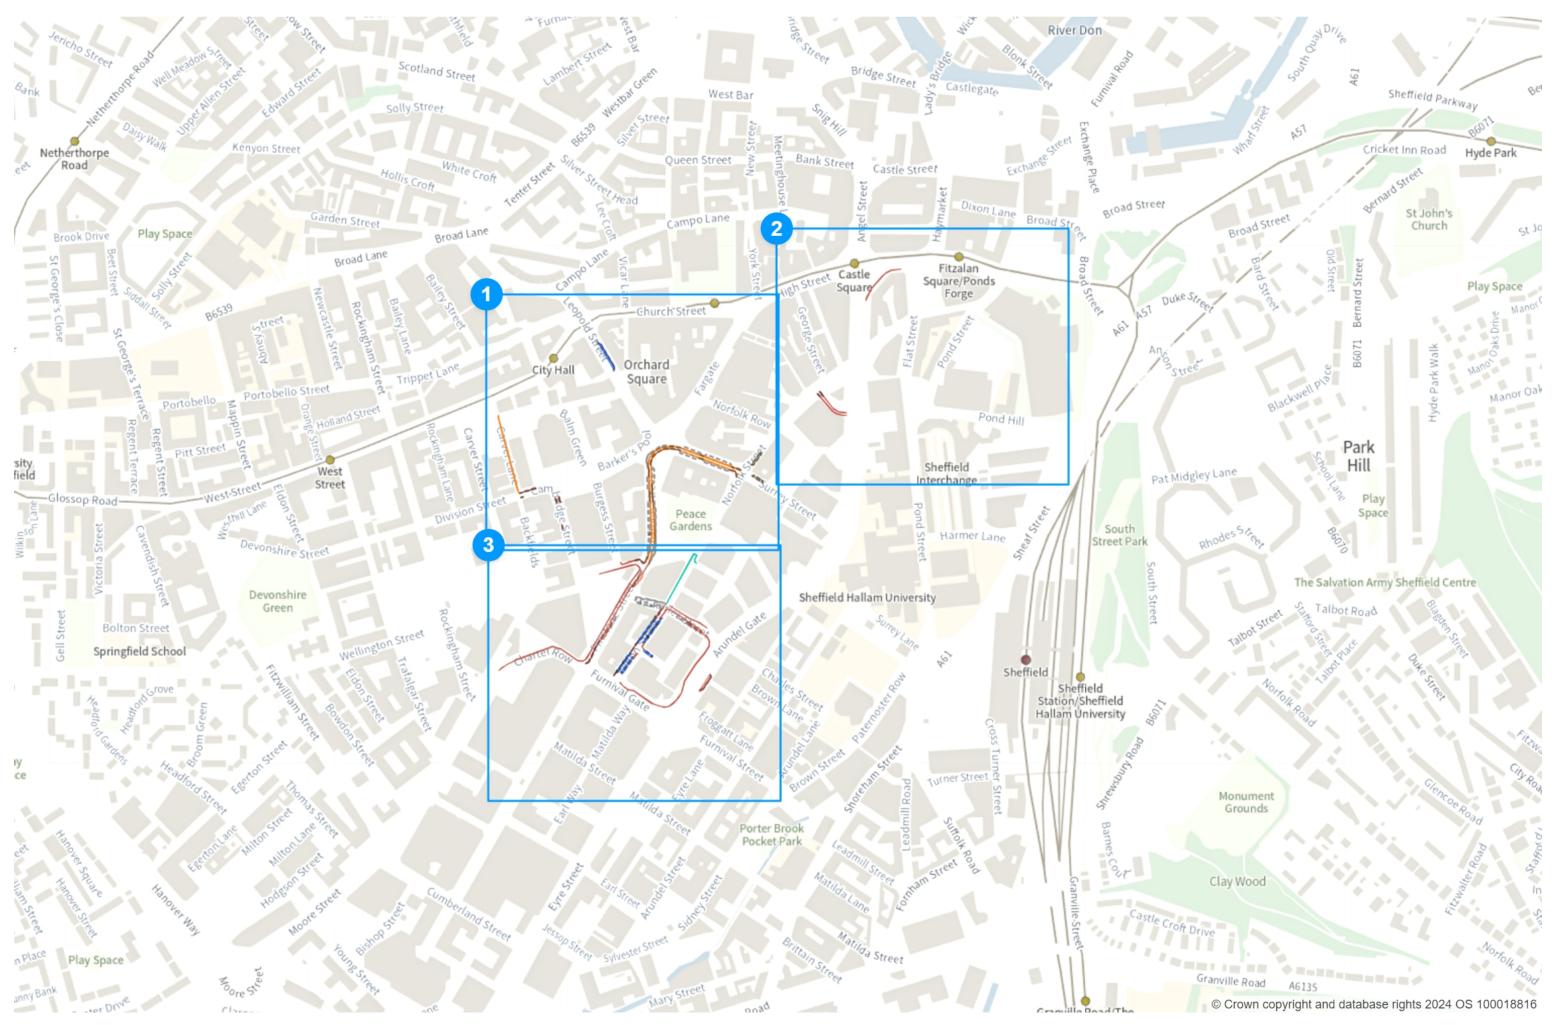

# **Static Order Guide**

# Map page indicator

Shows current map number against total and indicates if the legend is split over multiple pages eg. 2a, 2b, 2c

# Change type

Indicates whether restrictions have been Added, Modified or Removed

# **Coloured spots**

Restrictions with different attributes are marked with a lettered spot

# **Restriction icons**

- ▶ Up to 🛱 Fuel surcharge 🗈 Event day 🛈 Emissions pricing

# **Restriction durations**

Where no months or days are specified, restrictions apply all year and all week





18:00-00:00

E Loading place

00:00-08:00

A Scale: 1:1250

NW 435091.288, 387448.735 SE 435509.872, 387088.714





Scale: 1:1250 0 20 40 60m NW 435091.288, 387448.735 SE 435509.872, 387088.714





# TRO 7-TCF City Centre

Map 1c of 3

#### REMOVED

Shared

N