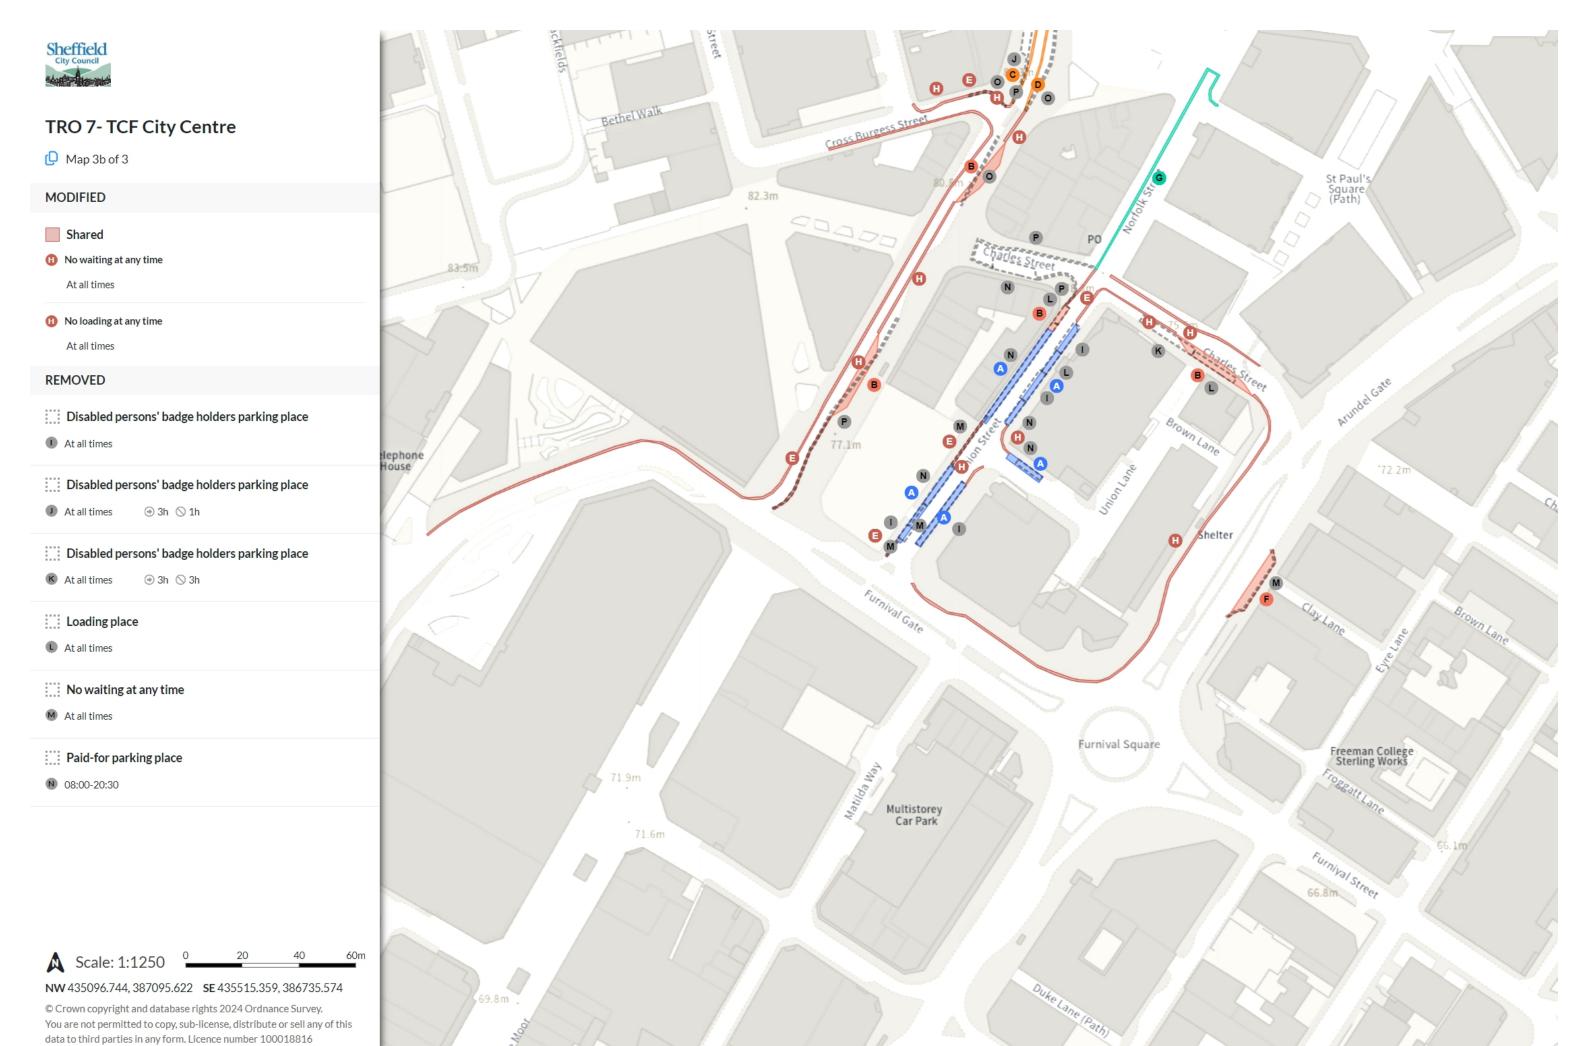

# TRO 7-TCF City Centre

Map 1c of 3

#### REMOVED

Shared

No waiting at any time

At all times

No loading

Mon-Sat 08:00-09:30 16:30-18:30

Shared

No waiting at any time

At all times

No loading

Mon-Fri 08:00-09:30 16:00-18:30

Shared

P Loading place

Mon-Sat 08:00-18:30

P Taxi stopping area (no stopping)

18:30-08:00

Scale: 1:1250 0 20 40 60m

NW 435091.288, 387448.735 SE 435509.872, 387088.714





# TRO 7-TCF City Centre

Map 2 of 3

#### **ADDED**

Shared

No waiting at any time

At all times

No loading at any time

At all times

#### **MODIFIED**

Shared

B No waiting at any time

At all times

B No loading at any time

At all times

#### **REMOVED**

No waiting at any time

C At all times

Scale: 1:1250 0 20 40 60m NW 435500.231, 387544.321 SE 435918.837, 387184.344









# TRO 7-TCF City Centre

Map 3c of 3

#### **REMOVED**

Shared

O No waiting at any time

At all times

No loading at any time

At all times

Shared

P No waiting at any time

At all times

P No loading

Mon-Sat 08:00-18:30