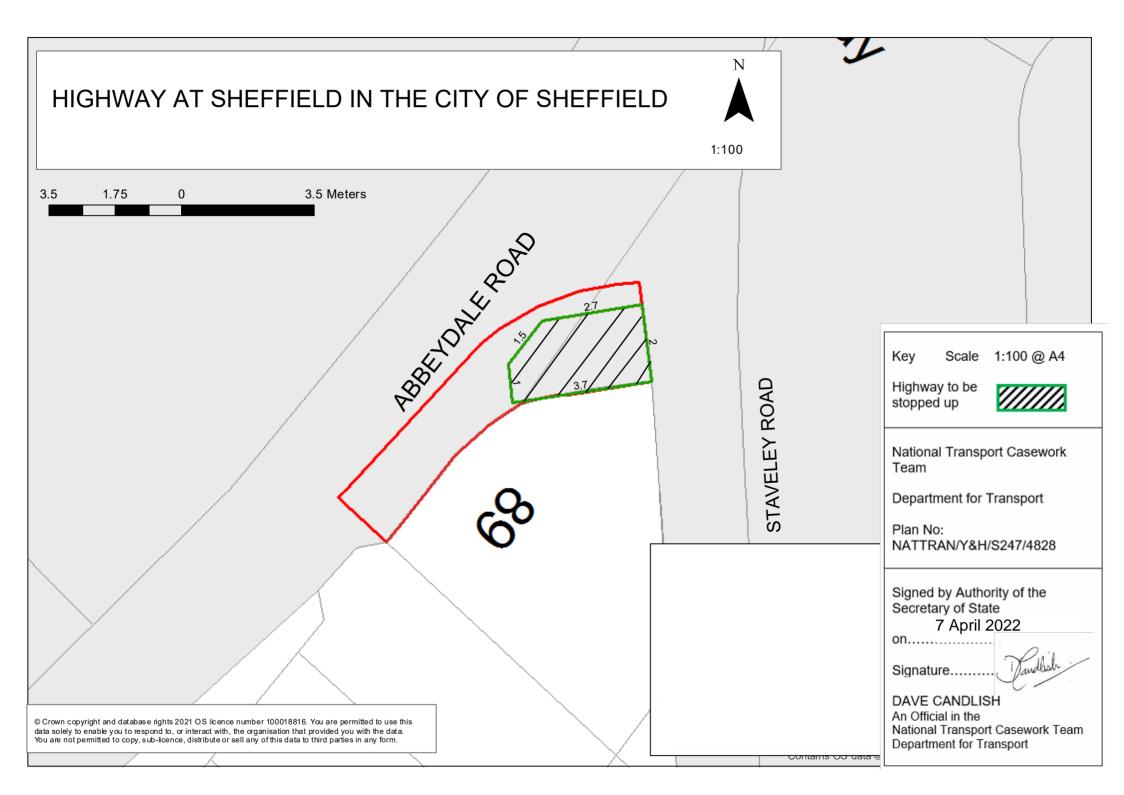

## Closure of part of Abbeydale Road, Sheffield, 7.

Following successful completion of the legal processes, I can confirm on behalf of the Highway Authority that the above legal order has been implemented as shown on the plan enclosed.

1. The Secretary of State authorises the stopping up of the highway described in the Schedule to this Order and shown on the plan numbered NATTRAN/Y&H/S247/4828, to enable development to be carried out in accordance with the planning permission granted by Sheffield City Council, under reference 21/02236/FUL.

#### Description of highway to be stopped up

The highway to be stopped up is at Sheffield in the City of Sheffield, shown on the plan as an irregular shaped southern part width of Abbeydale Road. It commences from the north eastern corner of no.89 Abbeydale Road extending in a south westerly direction for a distance of 3.7 metres and having a maximum width of 2 metres.