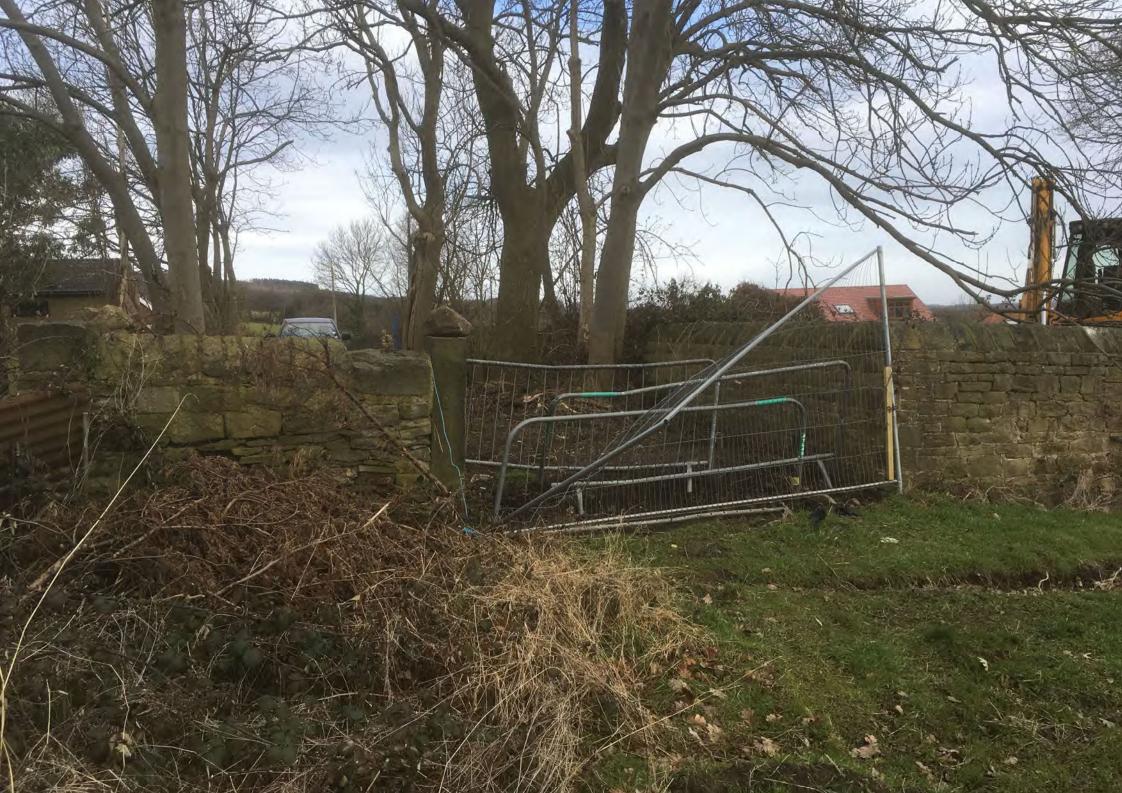

From: James Pulfrey

Sent: 30 May 2018 15:10

To:

Cc: Stuart Dempsey

Subject: Land at Wheel Lane, Grenoside

Hi John.

Hope your well. Do you have a contact address / email or contact number for the planning policy guys you mentioned to us a our previous meeting? We have put together some drawings / photos we'd like to look at with the people who are looking the new Sheffield plan Vs the old UDP. Particularly the discrepancy we noted on the UDP / old Ordnance survey plans used by the council for the policy map and defining the green belt line.

We would like them to have a look at our site prior to publication to see the discrepancy we have highlighted in the boundaries. The current boundary is drawn on out of date info.

Taking into account the NPPF, specifically paragraph 83, 84 and 85 where it is stated that when updating plans: "Define boundaries clearly, using physical features that are readily recognisable and likely to be permanent."

We feel the line should be corrected in line with NPPF guidelines to be drawn on the rear dry stone wall of the plot which is the obvious line between the housing area and the "Open" green belt

Regards