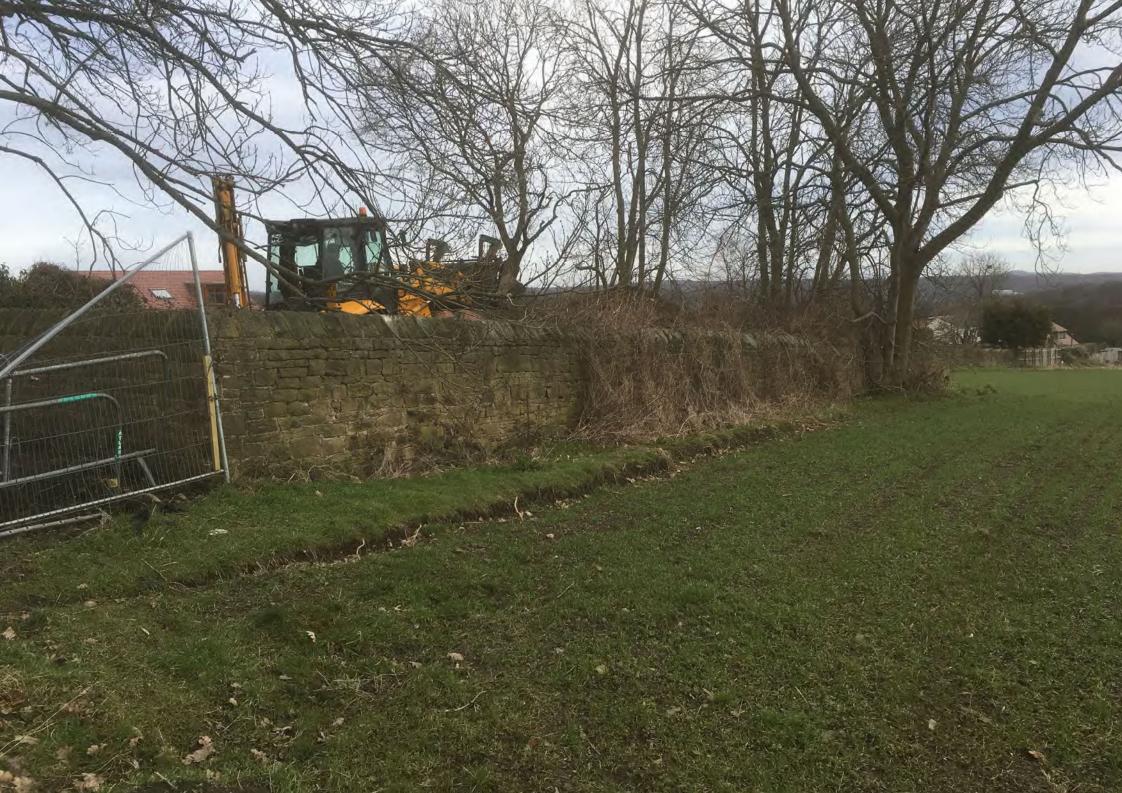

We would like them to have a look at our site prior to publication to see the discrepancy we have highlighted in the boundaries. The current boundary is drawn on out of date info.

Taking into account the NPPF, specifically paragraph 83, 84 and 85 where it is stated that when updating plans: "Define boundaries clearly, using physical features that are readily recognisable and likely to be permanent."

We feel the line should be corrected in line with NPPF guidelines to be drawn on the rear dry stone wall of the plot which is the obvious line between the housing area and the "Open" green belt

Regards