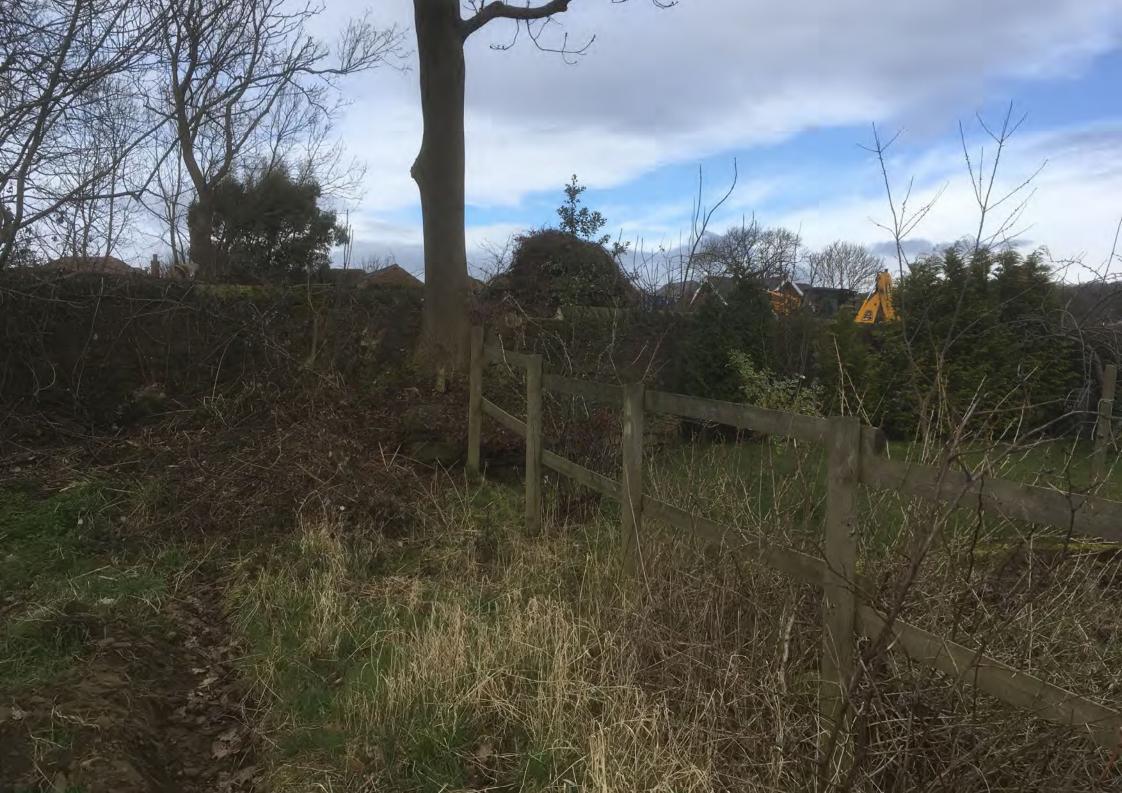

We would like them to have a look at our site prior to publication to see the discrepancy we have highlighted in the boundaries. The current boundary is drawn on out of date info.

Taking into account the NPPF, specifically paragraph 83, 84 and 85 where it is stated that when updating plans: "Define boundaries clearly, using physical features that are readily recognisable and likely to be permanent."

We feel the line should be corrected in line with NPPF guidelines to be drawn on the rear dry stone wall of the plot which is the obvious line between the housing area and the "Open" green belt

Regards