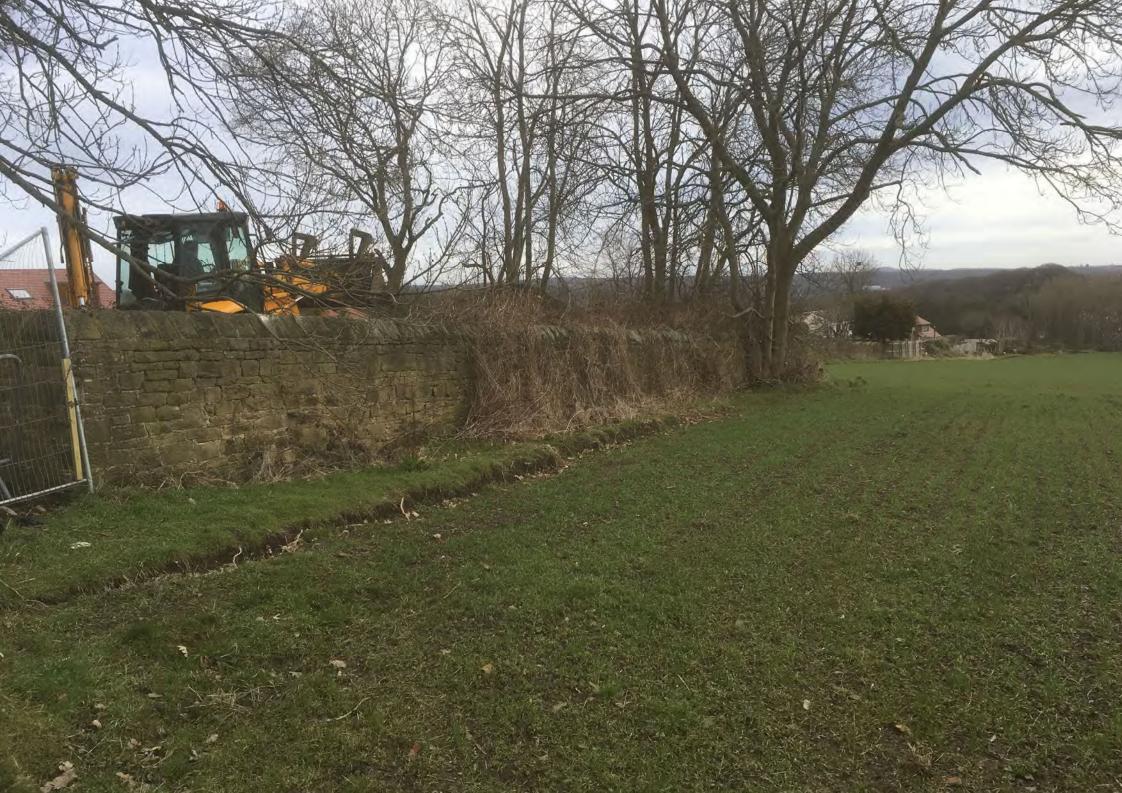

From: James Pulfrey

Sent: 30 May 2018 15:10

To:

Cc: Stuart Dempsey

Subject: Land at Wheel Lane, Grenoside

Hi John.

Hope your well. Do you have a contact address / email or contact number for the planning policy guys you mentioned to us a our previous meeting? We have put together some drawings / photos we'd like to look at with the people who are looking the new Sheffield plan Vs the old UDP. Particularly the discrepancy we noted on the UDP / old Ordnance survey plans used by the council for the policy map and defining the green belt line.

We would like them to have a look at our site prior to publication to see the discrepancy we have highlighted in the boundaries. The current boundary is drawn on out of date info.

Taking into account the NPPF, specifically paragraph 83, 84 and 85 where it is stated that when updating plans: "Define boundaries clearly, using physical features that are readily recognisable and likely to be permanent."

We feel the line should be corrected in line with NPPF guidelines to be drawn on the rear dry stone wall of the plot which is the obvious line between the housing area and the "Open" green belt

Regards