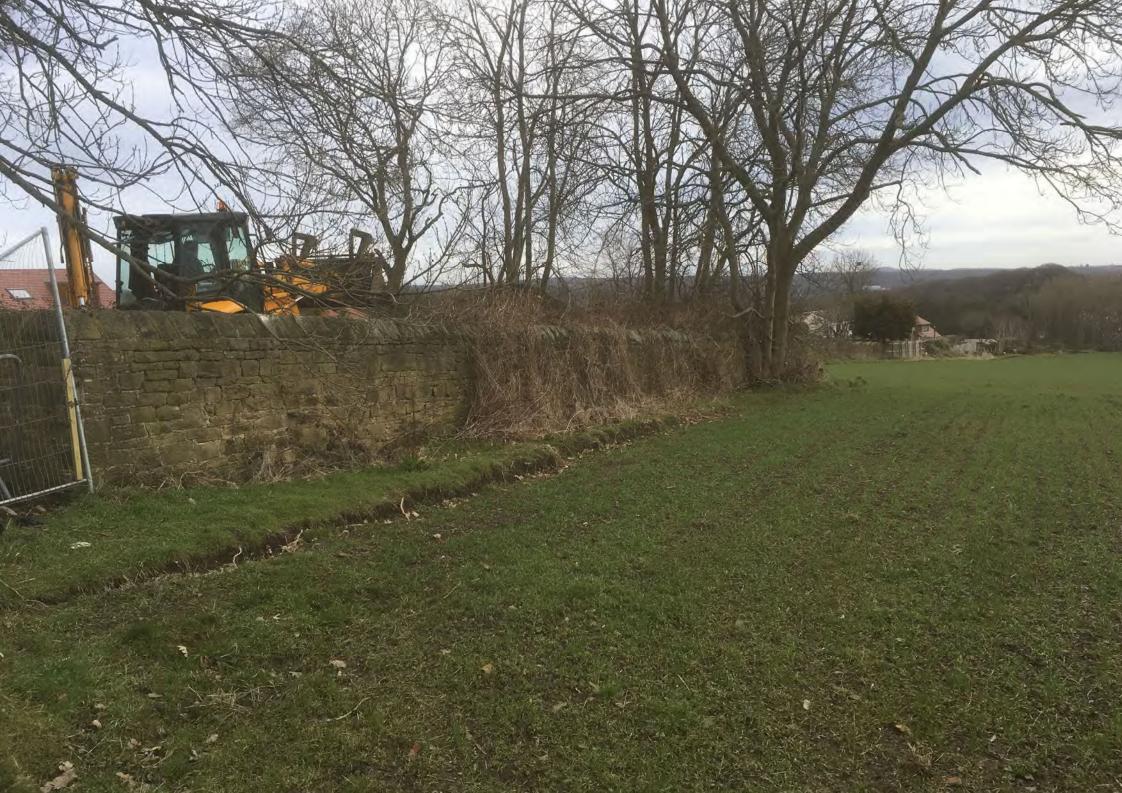

We would like them to have a look at our site prior to publication to see the discrepancy we have highlighted in the boundaries. The current boundary is drawn on out of date info.

Taking into account the NPPF, specifically paragraph 83, 84 and 85 where it is stated that when updating plans: "Define boundaries clearly, using physical features that are readily recognisable and likely to be permanent."

We feel the line should be corrected in line with NPPF guidelines to be drawn on the rear dry stone wall of the plot which is the obvious line between the housing area and the "Open" green belt

Regards