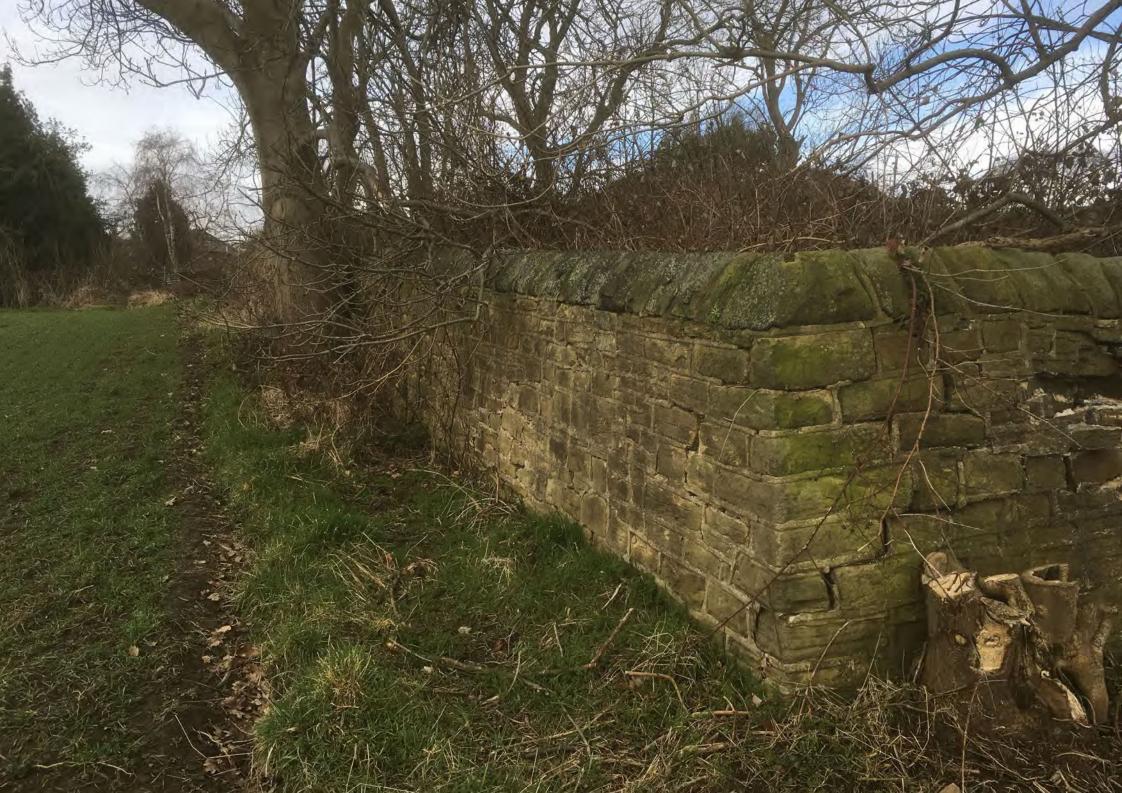

We would like them to have a look at our site prior to publication to see the discrepancy we have highlighted in the boundaries. The current boundary is drawn on out of date info.

Taking into account the NPPF, specifically paragraph 83, 84 and 85 where it is stated that when updating plans: "Define boundaries clearly, using physical features that are readily recognisable and likely to be permanent."

We feel the line should be corrected in line with NPPF guidelines to be drawn on the rear dry stone wall of the plot which is the obvious line between the housing area and the "Open" green belt

Regards